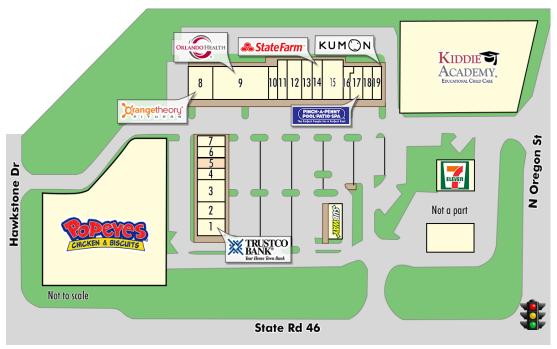

COMMERCIAL REAL ESTATE SERVICES

| No Tenant                   | SF    |
|-----------------------------|-------|
| 1 TrustCo Bank              | 1,980 |
| 2 Dentist                   | 1,620 |
| 3 United Tiger Marital Arts | 2,400 |
| 4 Cleaners                  | 1,200 |
| 5 Available                 | 1,200 |
| 6 Dapper Doughnut           | 1,200 |
| 7 Mason Bar                 | 1,200 |
| 8 Orange Theory Fitness     | 2,800 |
| 9 Orlando Health            | 6,800 |
| 10 Nail & Spa               | 1,200 |
| 11 Goodfellas Pizzeria      | 1,400 |
| 12 Xtreme Dance             | 2,800 |
| 13 Total Mobile by Version  | 1,400 |
| 14 State Farm               | 2,800 |
| 15 Impressions Salon        | 760   |
| 16 Pinch-a-Penny            | 1,640 |
| 17 Chiropractor             | 1,200 |
| 18 Kumon Learning Center    | 1,200 |
| 19 Subway                   | 1,800 |