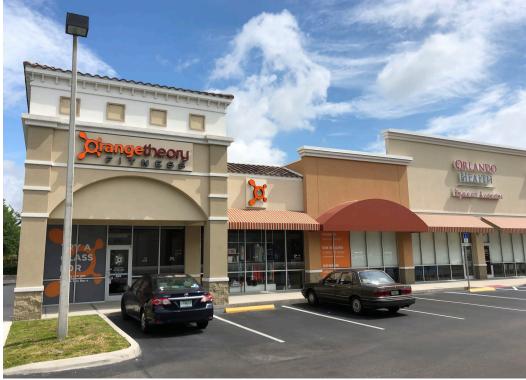

COMMERCIAL REAL ESTATE SERVICES

| No Tenant                   | SF    |
|-----------------------------|-------|
| 1 TrustCo Bank              | 1,980 |
| 2 Dentist                   | 1,620 |
| 3 United Tiger Marital Arts | 2,400 |
| 4 Cleaners                  | 1,200 |
| 5 Available                 | 1,200 |
| 6 Dapper Doughnut           | 1,200 |
| 7 Mason Bar                 | 1,200 |
| 8 Orange Theory Fitness     | 2,800 |
| 9 Orlando Health            | 6,800 |
| 10 Nail & Spa               | 1,200 |
| 11 Goodfellas Pizzeria      | 1,400 |
| 12 Xtreme Dance             | 2,800 |
| 13 Total Mobile by Version  | 1,400 |
| 14 State Farm               | 2,800 |
| 15 Impressions Salon        | 760   |
| 16 Pinch-a-Penny            | 1,640 |
| 17 Chiropractor             | 1,200 |
| 18 Kumon Learning Center    | 1,200 |
| 19 Subway                   | 1,800 |