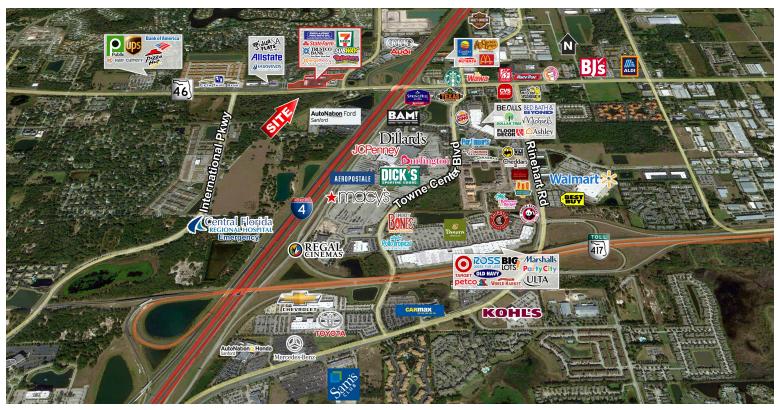

## **HIGHLIGHTS**

- 1,200 SF retail space available.
- 38,000 SF neighborhood shopping center with strong national tenant roster.
- Located on State Road 46, just 0.2 miles West of the I-4 Exit.
- Close to Seminole Towne Center Mall.
- Located in growing retail corridor with many new developments upcoming including a new hospital.
- Capture traffic coming and going home.
- Incentives available for qualified tenants.