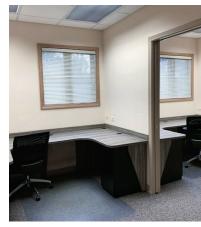

#### Lower Level Office Space 4,490 SF (Divisibility Possible)

**Lower Level:** 4,490 SF office space includes 13 private offices with 2 conference rooms, kitchenette and 2 baths. Can be made handicap accessible. CAM and taxes included in rent.