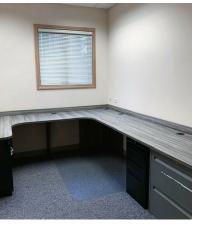

#### Lower Level Office Space 4,490 SF (Divisibility Possible)

**Lower Level:** 4,490 SF office space includes 13 private offices with 2 conference rooms, kitchenette and 2 baths. Can be made handicap accessible. CAM and taxes included in rent.