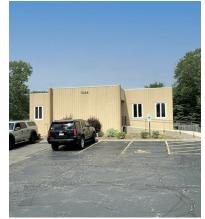

#### Lower Level Office Space 4,490 SF (Divisibility Possible)

**Lower Level:** 4,490 SF office space includes 13 private offices with 2 conference rooms, kitchenette and 2 baths. Can be made handicap accessible. CAM and taxes included in rent.

Parking in front and rear of building. Monument signage available. Ideal location on Lake Avenue.

| Demographics      | 1 Mile   | 3 Miles  | 5 Miles  |
|-------------------|----------|----------|----------|
| Total Population  | 4,813    | 25,085   | 36,404   |
| Average HH Income | \$79,794 | \$83,146 | \$91,726 |

### \$14.00 PSF (GROSS)

| Specifications  |                          |  |
|-----------------|--------------------------|--|
| Description:    | Office - Office Building |  |
| Size:           | 9,060 SF                 |  |
| Year Built:     | 1976                     |  |
| HVAC System:    | GFA/ Central Air         |  |
| Electrical:     | 100 amp                  |  |
| Sprinklers:     | No                       |  |
| Washrooms:      | 2 ADA                    |  |
| Ceiling Height: | 8 ft                     |  |
| Parking:        | 34 Spaces (lighted)      |  |
| Sewer/Water:    | City                     |  |
| Zoning:         | В4                       |  |
| CAM & Taxes     | Included in Rent         |  |
| PIN #:          | 13-09-305-008            |  |