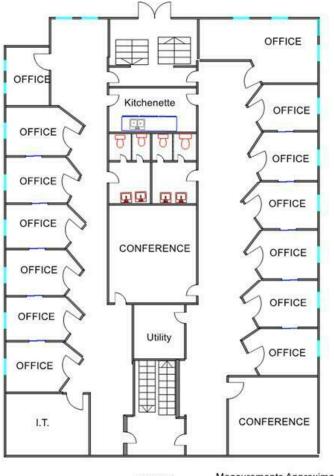

#### Lower Level Office Space 4,490 SF (Divisibility Possible)

**Lower Level:** 4,490 SF office space includes 13 private offices with 2 conference rooms, kitchenette and 2 baths. Can be made handicap accessible. CAM and taxes included in rent.

## **For Lease**

LOWER LEVEL 4,490 SF Rear Entrance

FRONT

Measurements Approximate

CLICK HERE TO VIEW OUR WEBSITE

No warranty or representation is made as to the accuracy of the foregoing information. Terms of sale or lease and availability are subject to change or withdrawal without notice. This document is for information purposes only. No offer of sub-agency is being made.