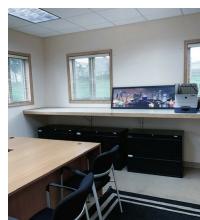

#### Lower Level Office Space 4,490 SF (Divisibility Possible)

**Lower Level:** 4,490 SF office space includes 13 private offices with 2 conference rooms, kitchenette and 2 baths. Can be made handicap accessible. CAM and taxes included in rent.