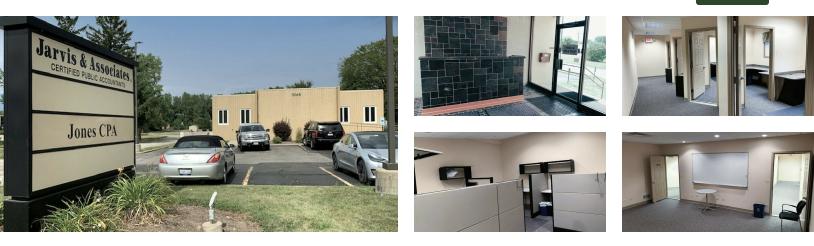

## 1065 Lake Avenue Woodstock, IL 60098

### OFFICE

For Lease

## OFFICE- LOWER LEVEL : 4,490 SF

#### Lower Level Office Space 4,490 SF (Divisibility Possible)

**Lower Level:** 4,490 SF office space includes 13 private offices with 2 conference rooms, kitchenette and 2 baths. Can be made handicap accessible. CAM and taxes included in rent.

Parking in front and rear of building. Monument signage available. Ideal location on Lake Avenue.

| Demographics      | 1 Mile   | 3 Miles  | 5 Miles  |
|-------------------|----------|----------|----------|
| Total Population  | 4,813    | 25,085   | 36,404   |
| Average HH Income | \$79,794 | \$83,146 | \$91,726 |

### \$14.00 PSF (GROSS)

| Specifications  |                          |  |
|-----------------|--------------------------|--|
| Description:    | Office - Office Building |  |
| Size:           | 9,060 SF                 |  |
| Year Built:     | 1976                     |  |
| HVAC System:    | GFA/ Central Air         |  |
| Electrical:     | 100 amp                  |  |
| Sprinklers:     | No                       |  |
| Washrooms:      | 2 ADA                    |  |
| Ceiling Height: | 8 ft                     |  |
| Parking:        | 34 Spaces (lighted)      |  |
| Sewer/Water:    | City                     |  |
| Zoning:         | В4                       |  |
| CAM & Taxes     | Included in Rent         |  |
| PIN #:          | 13-09-305-008            |  |