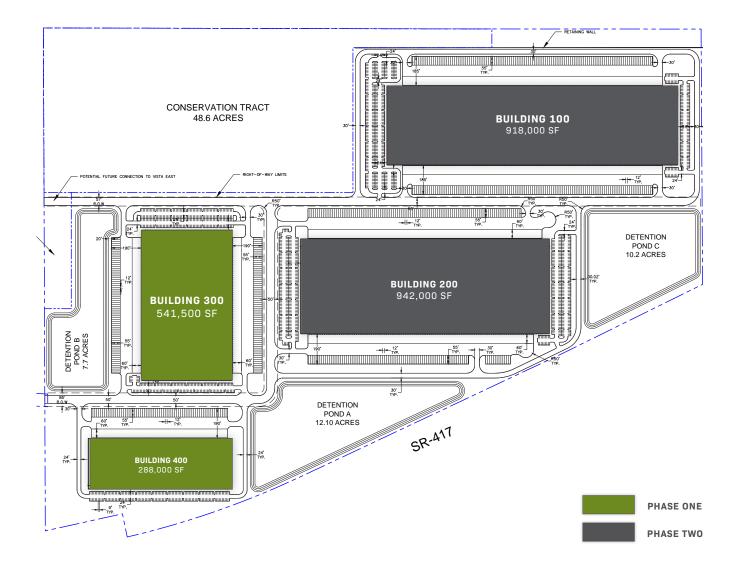

### SITE PLAN A

#### First 417 Logistics Park is a new state-ofthe-art industrial development servicing an untapped market for bulk distribution within Orlando.

Encompassing roughly 240 acres, First 417 Logistics Park is capable of servicing users ranging from 50,000-942,000 sf, and provides immediate access to major arterial roads SR-417 and SR-528.