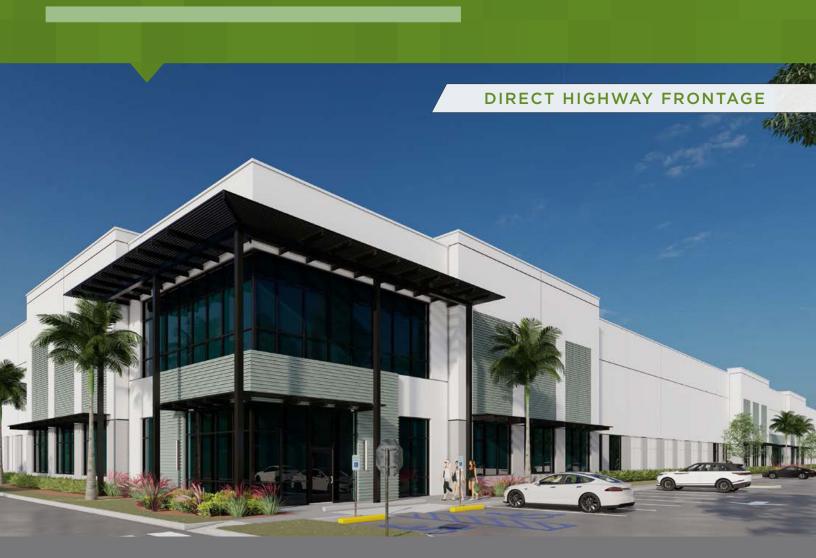

### EXCITING NEW CLASS-A LOGISTICS PARK WITH SUPERIOR ACCESS

First 417 Logistics Park is located immediately adjacent to State Road 417 between Lee Vista Boulevard and State Road 528. The project is designed to be a state-of-the-art logistics park with direct highway exposure, and unparalleled reach of population centers within Florida. The project will consist of 2.5-2.7 million square feet of industrial development centrally located within one of the most vibrant economies within the State of Florida.

**First 417 Logistics Park** is located in the heart of one of the fastest growing cities in the United States, and is uniquely positioned to suit the needs of users seeking to establish a foothold in the changing landscape. Located in immediate proximity to SR-417 and SR-528, this park provides unparalleled access to the major population centers of Florida, and provides access to 20+ million consumers within a four-hour drive time. Though on the perimeter of traditional in-fill industrial submarkets, First 417 Logistics Park provides immediate highway access, and redundancy of access allowing users to access more customers in less time than conventional alternatives.