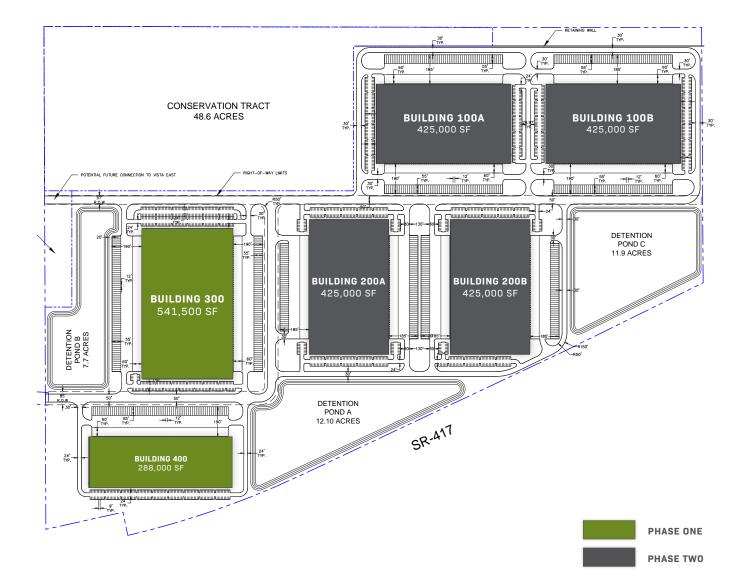

# SITE PLAN B

FIRST 417 LOGISTICS PARK | SR 417 ORLANDO, FL 32827

FIRST 417 LOGISTICS PARK

2.5 MILES TO

TOLL

528

#### First 417 Logistics Park is a new state-ofthe-art industrial development servicing an untapped market for bulk distribution within Orlando.

Encompassing roughly 240 acres, First 417 Logistics Park is capable of servicing users ranging from 50,000-942,000 sf, and provides immediate access to major arterial roads SR-417 and SR-528.