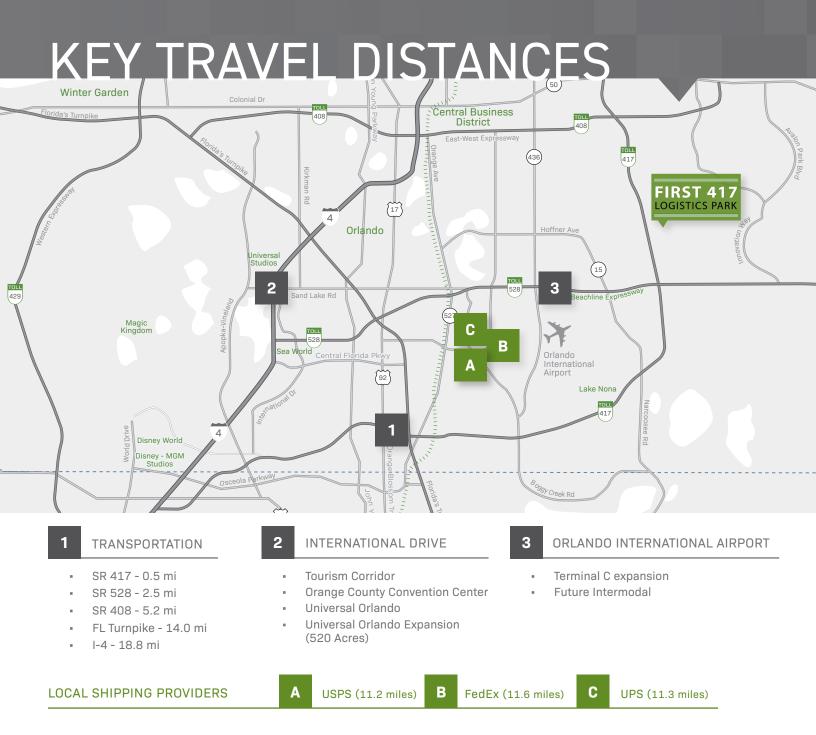

### LOCATION OVERVIEW

9.3 MILES TO ORLANDO INTERNATIONAL AIRPORT

**First 417 Logistics Park** is located in the heart of one of the fastest growing cities in the United States, and is uniquely positioned to suit the needs of users seeking to establish a foothold in the changing landscape. Located in immediate proximity to SR-417 and SR-528, this park provides unparalleled access to the major population centers of Florida, and provides access to 20+ million consumers within a four-hour drive time. Though on the perimeter of traditional in-fill industrial submarkets, First 417 Logistics Park provides immediate highway access, and redundancy of access allowing users to access more customers in less time than conventional alternatives.