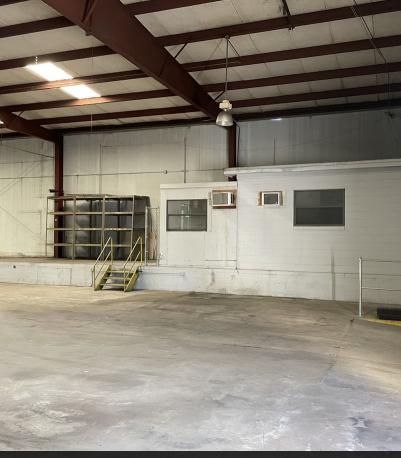

## **Property Highlights**

- 5,460± SF warehouse immediately adjacent to the Orlando Sanford International Airport
- Located in the center of the Airport Commerce Park
- Ideal for storage
- 2 grade level overhead doors front: 14' x 14'; rear: 10' x 14'
- Electrical: 3-phase
- Clear height: 19'
- · Small air-conditioned office

Lease Rate: \$7.00 / SF NNN

For more information

Paul P. Partyka, CCIM, MiCP, CIPS

O: 407 949 0758 ppartyka@realvest.com

Small Office

Warehouse

The information contained herein has been given to us by the owner of the property or other sources we deem reliable. We have no reason to doubt its accuracy, but we do not guarantee it. All information should be verified prior to purchase or lease. Unless otherwise noted, the property is being offered as-is, where is, with all faults.