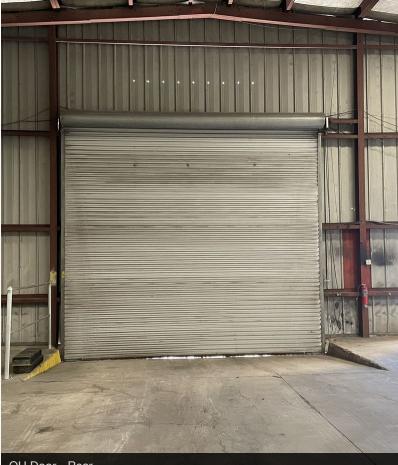

## **Property Highlights**

- 5,460± SF warehouse immediately adjacent to the Orlando Sanford International Airport
- Located in the center of the Airport Commerce Park
- Ideal for storage
- 2 grade level overhead doors front: 14' x 14'; rear: 10' x 14'
- Electrical: 3-phase
- Clear height: 19'
- · Small air-conditioned office