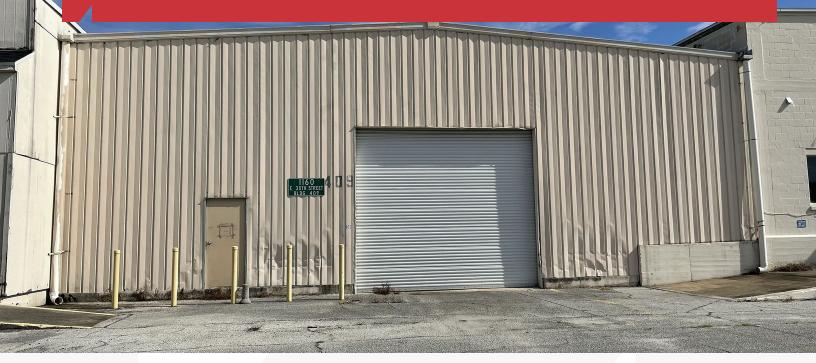

## Warehouse at Orlando Sanford Int'l Airport

5,460 SF | \$7.00 / SF

## 1160 East 30th Street

Sanford, Florida 32773

## **Property Highlights**

- 5,460± SF warehouse immediately adjacent to the Orlando Sanford International Airport
- Located in the center of the Airport Commerce Park
- Ideal for storage
- 2 grade level overhead doors front: 14' x 14'; rear: 10' x 14'
- Electrical: 3-phase
- Clear height: 19'
- · Small air-conditioned office