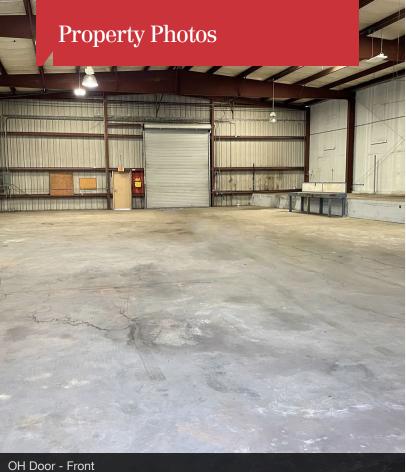

## **Property Highlights**

- 5,460± SF warehouse immediately adjacent to the Orlando Sanford International Airport
- Located in the center of the Airport Commerce Park
- Ideal for storage
- 2 grade level overhead doors front: 14' x 14'; rear: 10' x 14'
- Electrical: 3-phase
- Clear height: 19'
- · Small air-conditioned office