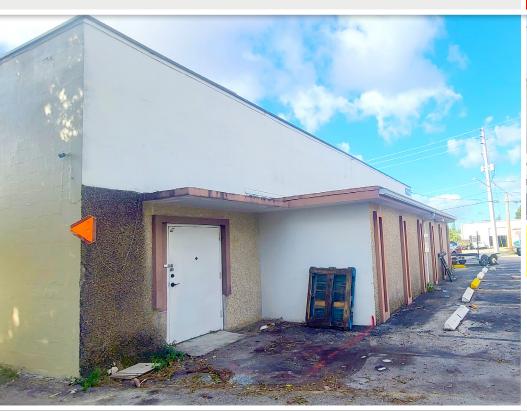

## AVE, POMPANO BEACH, FL

- Located in the Cypress Creek Industrial Center
- Layout: Lobby, 2 offices, and 2 restrooms
- All tile floors
- Areas with high ceilings
- Office area under A/C
- Warehouse area has attic for additional storage
- Available: January 2024