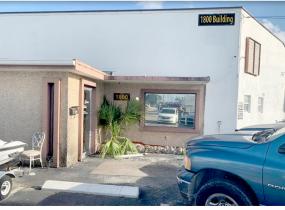

## OFFICE WAREHOUSE

## AVE, POMPANO BEACH, FL

- Located in the Cypress Creek Industrial Center
- Layout: Lobby, 2 offices, and 2 restrooms
- All tile floors
- Areas with high ceilings
- Office area under A/C
- Warehouse area has attic for additional storage
- Available: January 2024