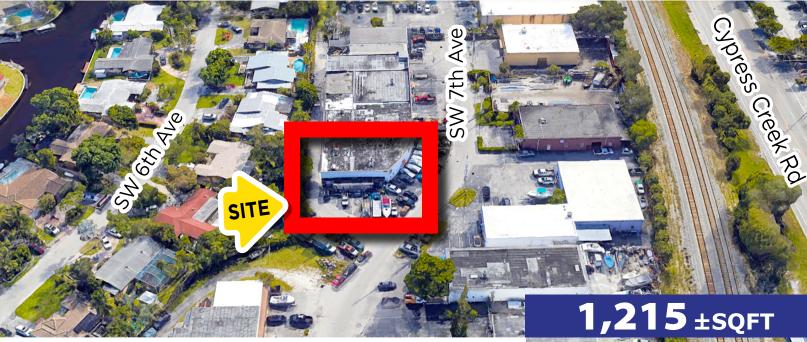

## AVE, POMPANO BEACH, FL

- Located in the Cypress Creek Industrial Center
- Layout: Lobby, 2 offices, and 2 restrooms
- All tile floors
- Areas with high ceilings
- Office area under A/C
- Warehouse area has attic for additional storage
- Available: January 2024

### **SKETCH**

**JOE PELAYO, CCIM, SIOR,C2EX** BROKER trec@joepelayo.com 954.224.8773

**GEORGE PELAYO, RENE, MRP**BROKER ASSOCIATE
george@trecfl.com

954.482.1330