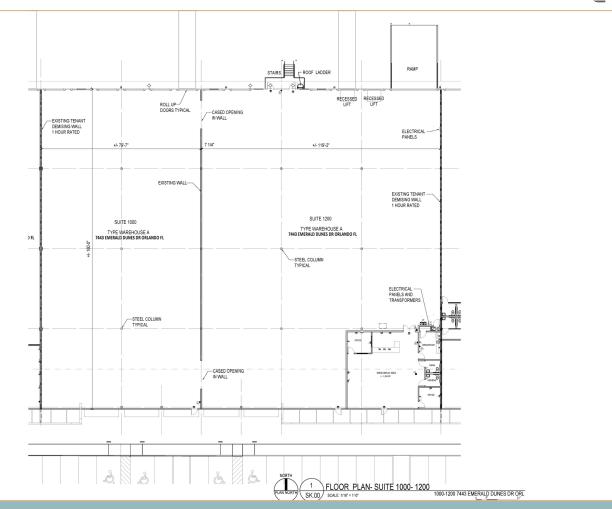

## **BUILDING DATA**

| Building SF:    | 106,500 SF                             |
|-----------------|----------------------------------------|
| Clear Height:   | 24'                                    |
| Column Spacing: | 40' W x 40' D                          |
| Building Depth: | 160'                                   |
| Truck Court:    | 150' including a 60' concrete<br>apron |
| Available:      | April 1, 2024                          |

## LISTING DATA

| Available SF: | 32,750 SF                                                                                  |
|---------------|--------------------------------------------------------------------------------------------|
| Office SF:    | 1,854 SF                                                                                   |
| Doors:        | 11 Dock High Doors<br>1 Oversized Door (20' x 12')<br>with Ramp to Grade<br>2 Pit Levelers |
| Lease Rate:   | \$11.50/SF NNN                                                                             |
| Op Ex:        | \$3.52/SF                                                                                  |