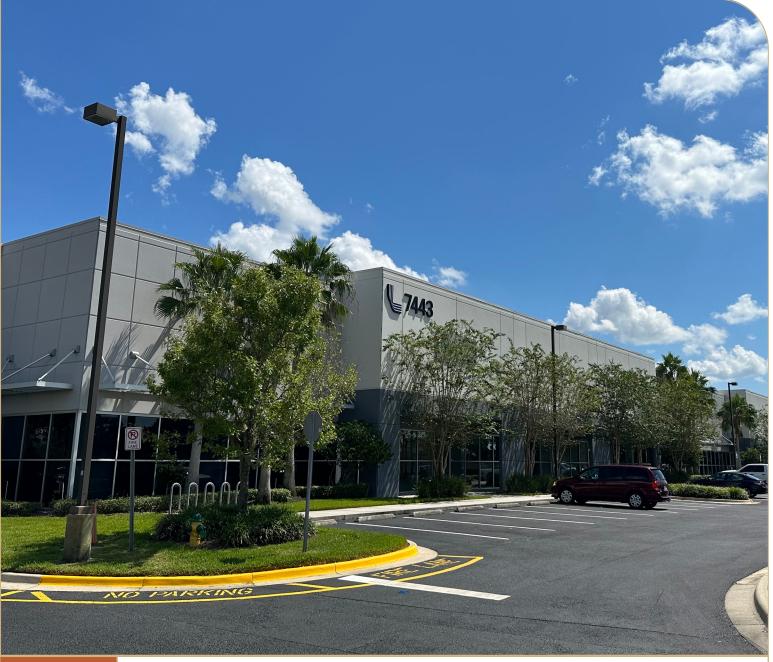

## LeeVista Business Center - Bldg D

7443 Emerald Dunes Drive, Orlando, FL 32822

## **BUILDING DATA**

| Building SF:    | 106,500 SF                             |
|-----------------|----------------------------------------|
| Clear Height:   | 24'                                    |
| Column Spacing: | 40' W x 40' D                          |
| Building Depth: | 160'                                   |
| Truck Court:    | 150' including a 60' concrete<br>apron |
| Available:      | April 1, 2024                          |