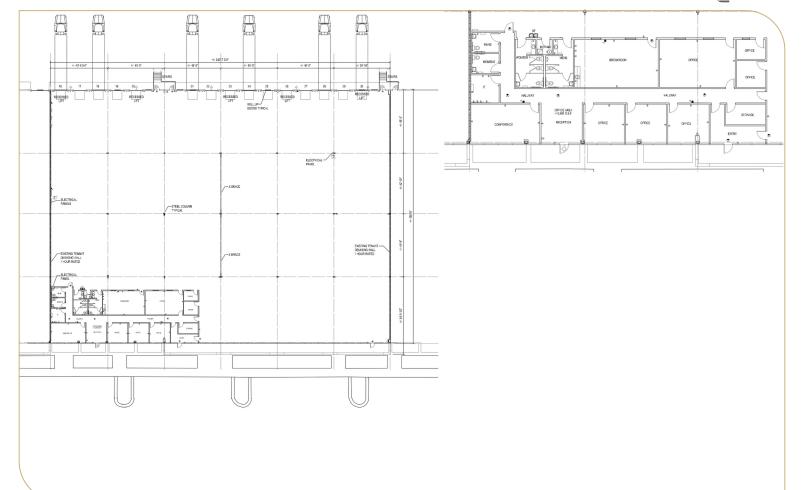

## **BUILDING DATA**

| Building SF:    | 226,800 SF                             |
|-----------------|----------------------------------------|
| Clear Height:   | 30'                                    |
| Column Spacing: | 40' W x 45' D                          |
| Building Depth: | 180'                                   |
| Truck Court:    | 140' including a 60' concrete<br>apron |
| Available:      | February 1, 2024                       |

## LISTING DATA

| Available SF: | 44,400 SF                                                         |
|---------------|-------------------------------------------------------------------|
| Office SF:    | 3,980 SF                                                          |
| Doors:        | 15 Dock High Doors<br>with Pit Levelers and<br>Four (4) HVLS fans |
| Lease Rate:   | \$10.95/SF NNN                                                    |
| Op Ex:        | \$3.37/SF                                                         |