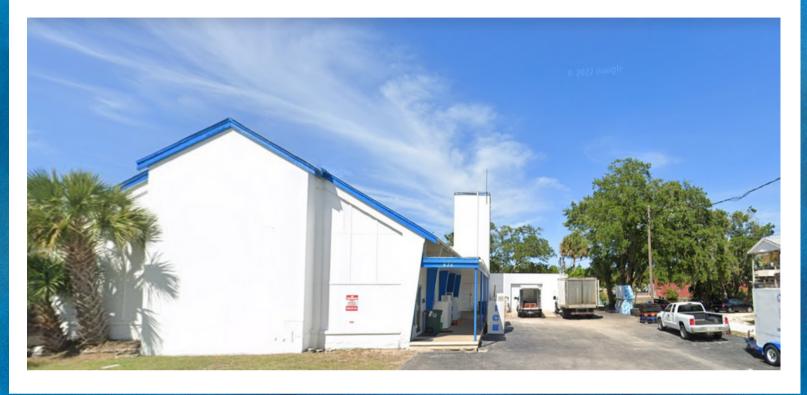

#### **PROPERTY DESCRIPTION**

Former church now an ice distribution center. Property features two buildings on .37 acres of waterfront property. Zoned for commercial use at \$93 psf this will not stay on the market for long.