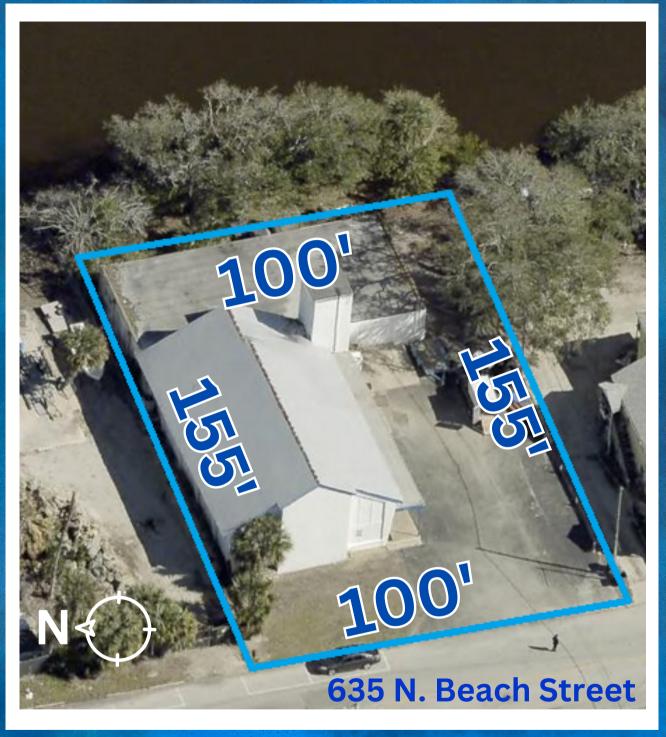

#### **PROPERTY DESCRIPTION**

Former church now an ice distribution center. Property features two buildings on .37 acres of waterfront property. Zoned for commercial use at \$93 psf this will not stay on the market for long.

### **LOCATION ADDRESS**

635 N. Beach St. Daytona Beach, FL. 32114

> Exclusively Presented by: **Dick McNerney** Commercial Investment Division (386) 679-5037

DickMcNerney@DickMcNerney.com

TOUR ICE DAYTONA | AVAILABLE FOR SALE! | 635 N. BEACH STREET, DAYTONA BEACH, FL