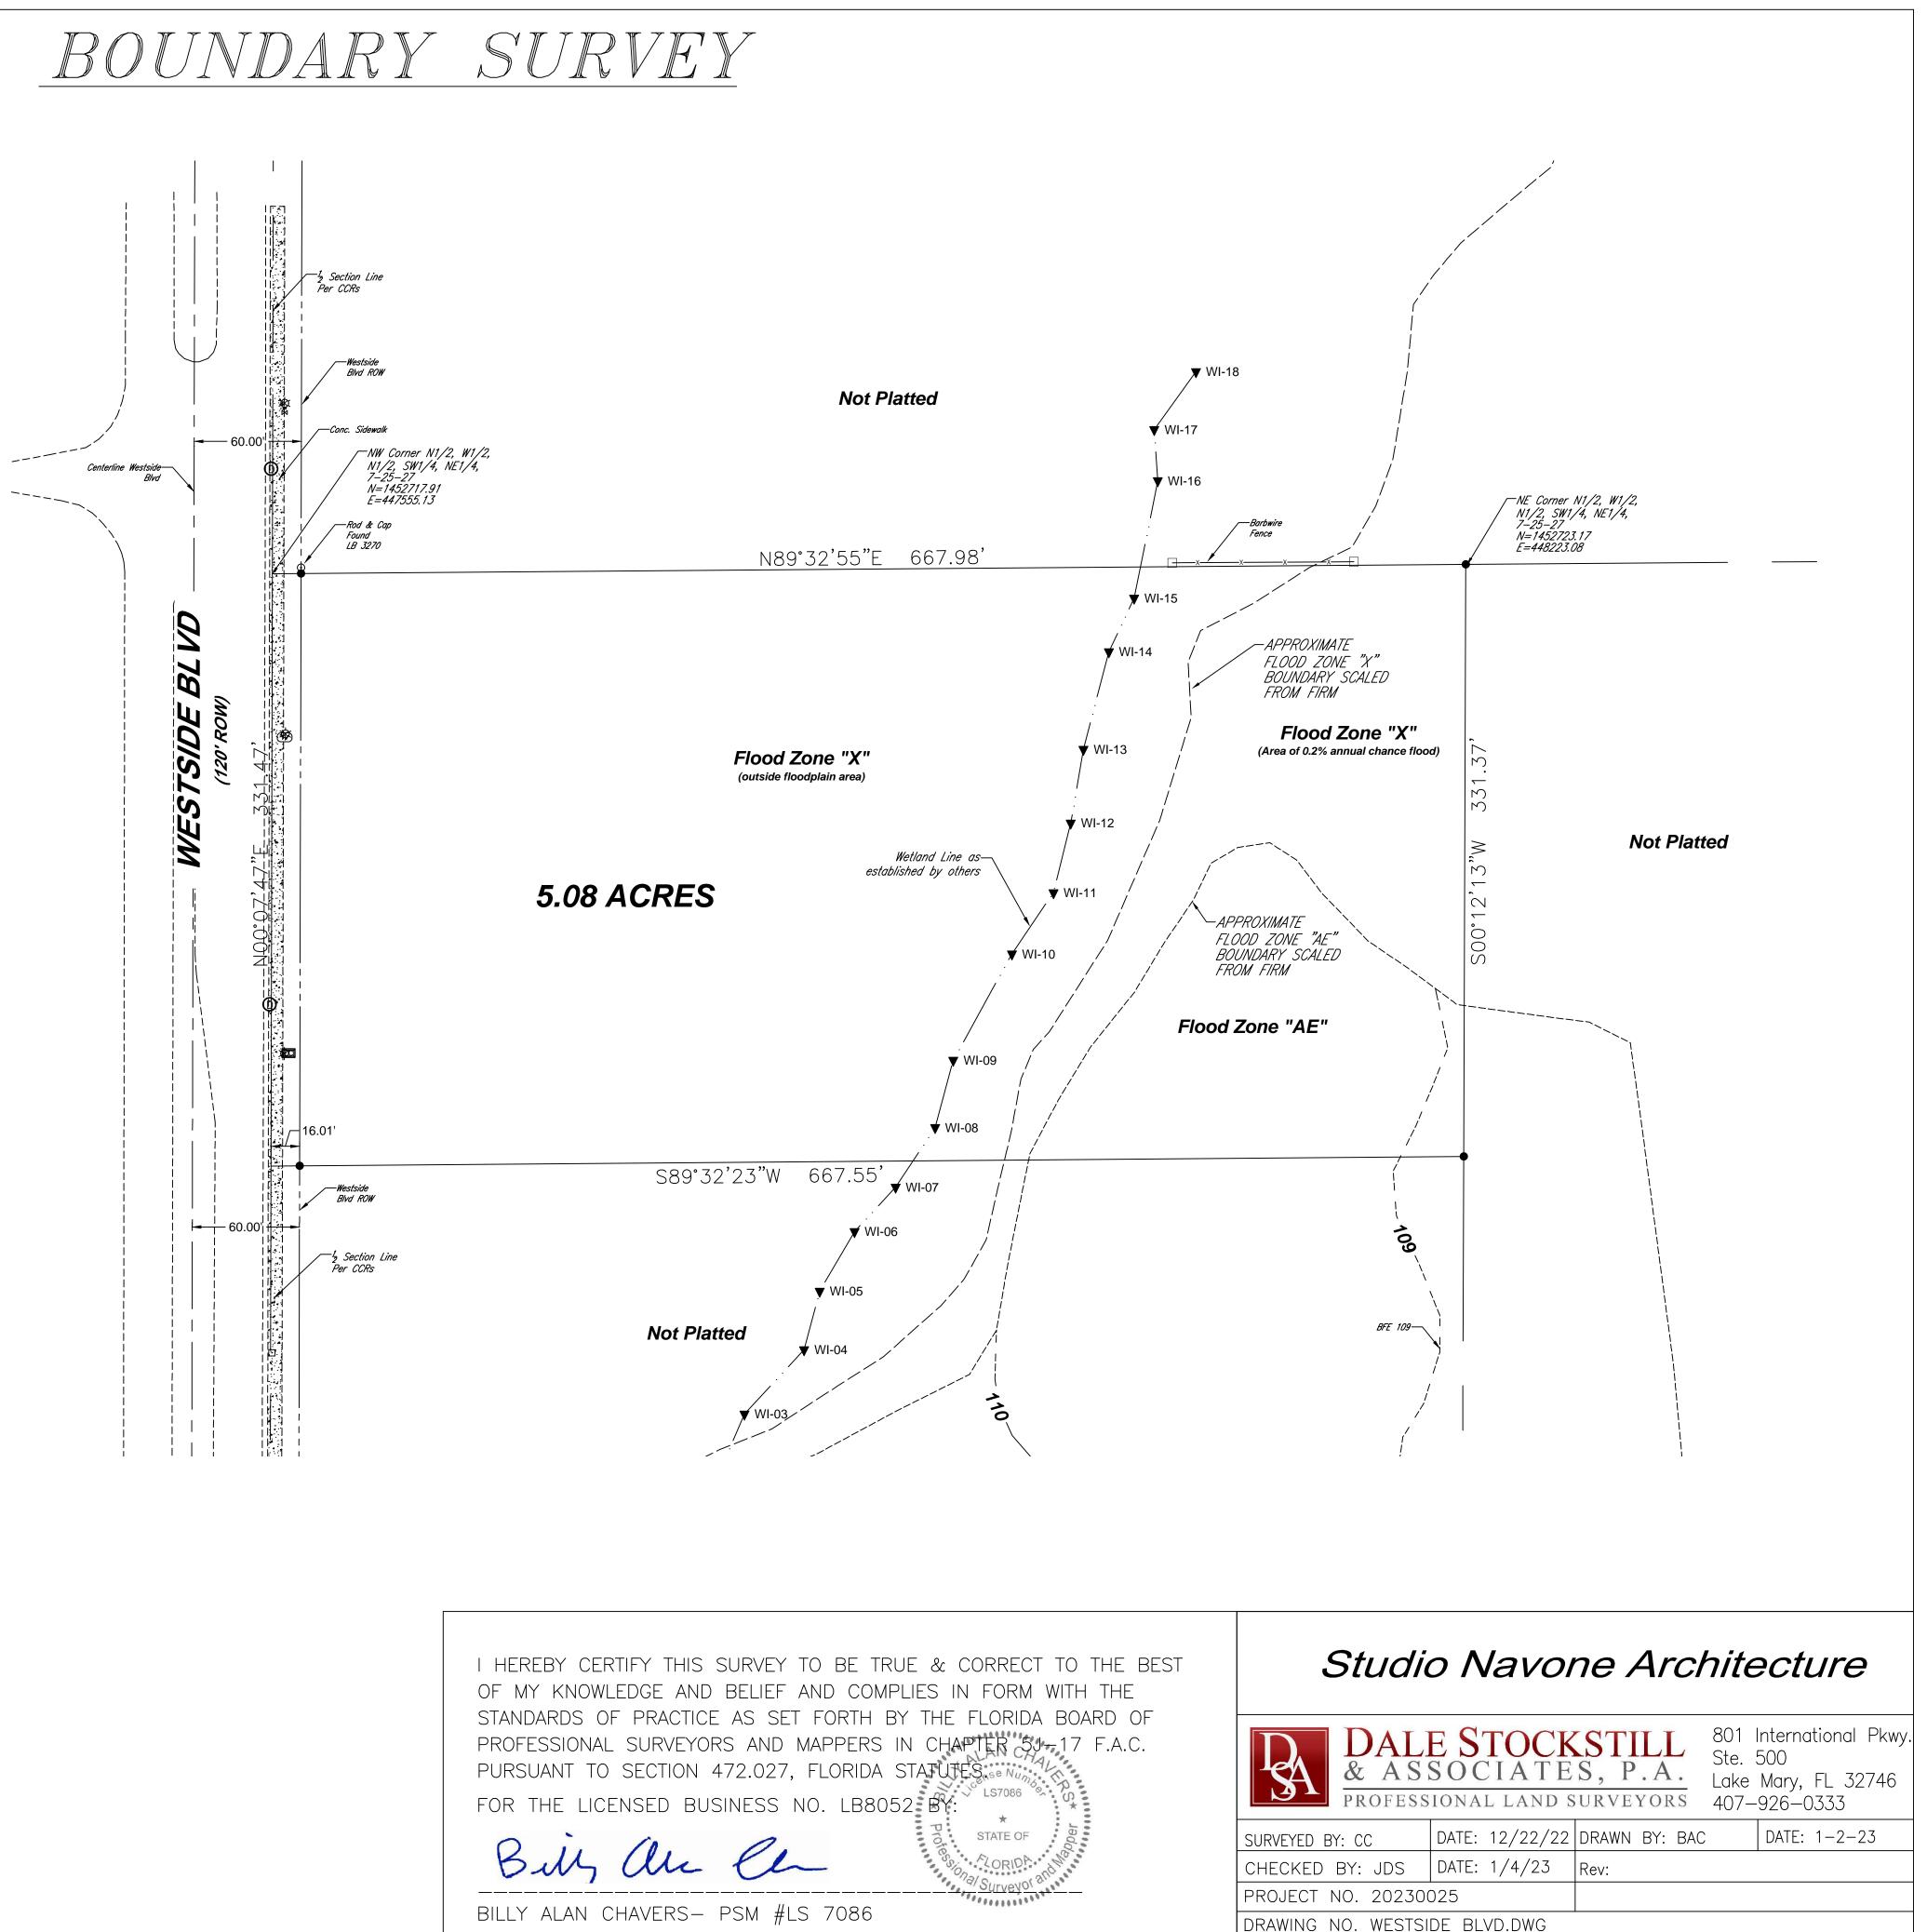

## LEGAL DESCRIPTION:

LEGAL DESCRIPTION AS FURNISHED:

NORTH 1/2 OF THE WEST HALF OF THE NORTH HALF OF THE SOUTHWEST QUARTER OF THE NORTHEAST QUARTER OF SECTION 7, TOWNSHIP 25 SOUTH, RANGE 27 EAST, OSCEOLA COUNTY, FLORIDA, SUBJECT TO EASEMENTS AND RESTRICTIONS OF RECORD. A/KA/ TRACT 17, UNRECORDED LAKE DAVENPORT VILLAGE, CONSISTING OF 5 ACRES

## SURVEYOR'S NOTES

BEARINGS SHOWN HEREON ARE BASED FLORIDA STATE PLANE COORDINATES, EAST ZONE WITH A REFERENCE BEARING BEING THE NORTH LINE OF THE SUBJECT PROPERTY AS BEING N89°32'55"E.

THERE MAY BE ENVIRONMENTAL ISSUES AND/OR OTHER MATTERS REGULATED BY VARIOUS DEPARTMENTS OF FEDERAL, STATE OR LOCAL GOVERNMENTS AFFECTING THE SUBJECT PROPERTY NOT SHOWN ON THIS SURVEY. NO TITLE REPORT FURNISHED TO THIS OFFICE.

UNDERGROUND UTILITIES, FOUNDATIONS AND IMPROVEMENTS WERE NOT LOCATED, UNLESS SHOWN HEREON, AND WERE OBSERVED BY FIELD EVIDENCE.

6. CONTAINS 5.08 ACRES, MORE OR LESS.

7. LAST DATE OF FIELD SURVEY: 12-28-22.

8. THERE IS NOT AN ASSIGNED ADDRESS FOR THE SUBJECT PROPERTY.

9. THE SUBJECT PROPERTY LIES WITHIN FLOOD ZONE "X" (Areas Determined to be Outisde the 0.2% annual chance floodplain), ZONE "X" (Areas of 0.2% annual chance flood with average depths of less than 1 foot or with drainage areas less than 1 spuare mile: and areas protected by levees from 1% annual chance flood), & ZONE "A-E" ) PER FEMA FLOOD MAP NUMBER 12097C0010G WITH AN EFFECTIVE DATE OF 06/18/2013.

10. PARCEL BOUNDARY DETERMINED BY STATE PLANE COORDINATES OF CERTIFIED CORNER RECORDS: 056140 (N=1451414.711 E=450217.125), 044482 (N=1454043.773 E=447558.129), 056139 (N=1454063.210,450236.799), & 056141 (N=1448740.331 E=447546.114).

11. THE WETLAND LINE SHOWN HEREON WAS ESTABLISHED BY OTHERS.

## LEGEND

- SET 5/8" IRC LB #8052
- □ FOUND MONUMENTATION AS NOTED
- FOUND MONUMENTATION AS NOTED
- ROW RIGHT-OF-WAY
- ▼WI-4 WETLAND FLAG
- CCRs CERTIFIED CORNER RECORD(S)
- LICENSED BUSINESS LB
- FIRM FEDERAL INSURANCE RATE MAP
- NORTHING Ν
- EASTING F
- BFE BASE FLOOD ELEVATION
- Ŵ WATER VALVE
- $\bigotimes$ LIGHT POLE
- -X FENCE
- POWER POLE
- $\bigcirc$ DRAINAGE MANHOLE
- STORM INLET
- ← GUY ANCHOR
- EC ELECTRICAL CABINET
- UN UNKNOWN UTILITY
- TV CABLE TELEVISION BOX
- CENTERLINE