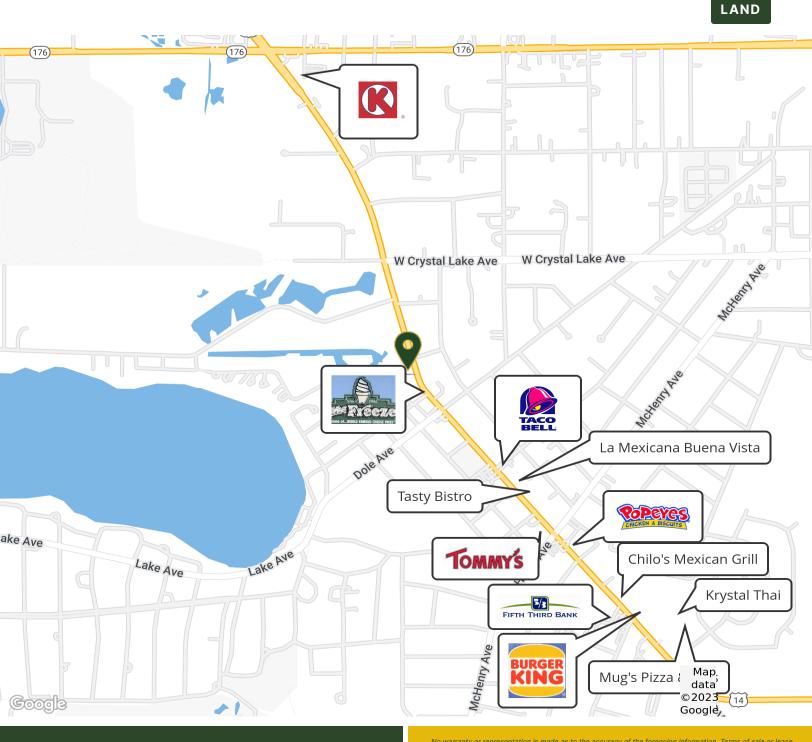

#### **COMMERCIAL LAND** .52 Acre

PRICE REDUCED .52 acre rare Route 14 former fast food parcel for sale. Lot is approximately 150' x 155' with all utilities to site.

B2 (General Business) zoning. Excellent traffic counts of 30,000 vehicles per day on Route 14. Located immediately adjacent to The Freeze.