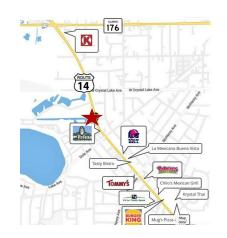

#### **COMMERCIAL LAND** .52 Acre

PRICE REDUCED .52 acre rare Route 14 former fast food parcel for sale. Lot is approximately 150' x 155' with all utilities to site.

B2 (General Business) zoning. Excellent traffic counts of 30,000 vehicles per day on Route 14. Located immediately adjacent to The Freeze.