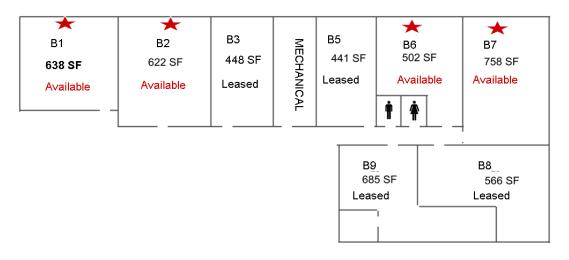

### OFFICE (LOWER LEVEL) 502 - 758 SF

# 502 SF - 758 SF (Lower Level office/ storage)

**LOWER LEVEL:** Office /storage lower level units available. \$500/mo. each - full service gross including electric. Spaces are not air conditioned or heated- tenant is allowed to have small space heater if deemed necessary. Some units can be combined, see layout.

**OFFICE** 

MEASUREMENTS ARE APPROXIMATE

**CLICK HERE TO VIEW OUR WEBSITE** 

No warranty or representation is made as to the accuracy of the foregoing information. Terms of sale or lease and availability are subject to change or withdrawal without notice. This document is for information purposes only. No offer of sub-agency is being made.