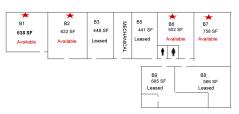

### OFFICE (LOWER LEVEL) 502 - 758 SF

# 502 SF - 758 SF (Lower Level office/ storage)

**LOWER LEVEL:** Office /storage lower level units available. \$500/mo. each - full service gross including electric. Spaces are not air conditioned or heated- tenant is allowed to have small space heater if deemed necessary. Some units can be combined, see layout.

**OFFICE** 

MEASUREMENTS ARE APPROXIMATE

**CLICK HERE TO VIEW OUR WEBSITE** 

No warranty or representation is made as to the accuracy of the foregoing information. Terms of sale or lease and availability are subject to change or withdrawal without notice. This document is for information purposes only. No offer of sub-agency is being made.