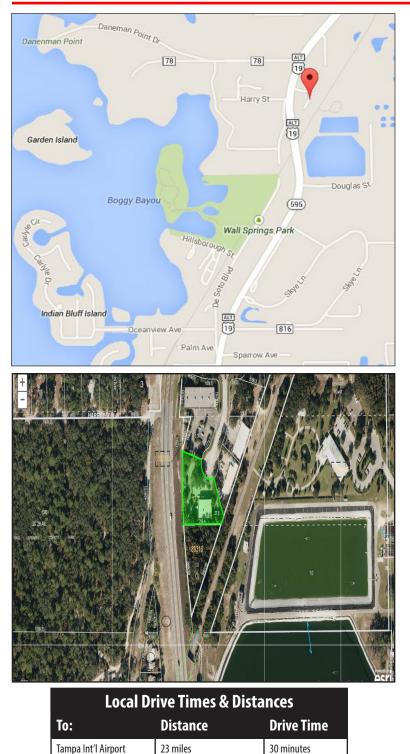

# **4141 CORPORATE COURT**

Palm Harbor, FL 34683

23 miles

28 miles

26.4 miles

I-275

Downtown St. Petersburg

Downtown Tampa

30 minutes

35 minutes

40 minutes