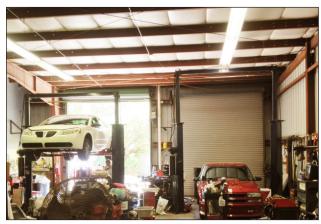

#### **FEATURES**

- 4,500SF of Industrial / Warehouse Distribution Building
- 0.9014 acre site (39,265 SF)
- Zoning: 4800 (General Warehouse)
- 1,012SF of Office; 3,488SF of Warehouse space with 14'-20' ceilings
- 3 Phase Electric, 600 Amp, 240 V
- Four 12' x 16' Overhead Doors
- Parking: Approximately 12 lined spaces, with the capacity to park 12-15 additional cars/trucks in the overflow parking lot on-site
- Located in heart of Palm Harbor off Alt 19, North of Alderman
- 2013 Real Estate Tax: \$6,493
- COME LOOK! MAKE an OFFER Today