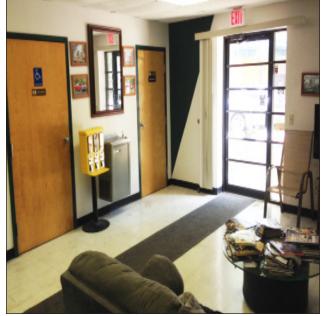

#### **FEATURES**

- 4,500SF of Industrial / Warehouse Distribution Building
- 0.9014 acre site (39,265 SF)
- Zoning: 4800 (General Warehouse)
- 1,012SF of Office; 3,488SF of Warehouse space with 14'-20' ceilings
- 3 Phase Electric, 600 Amp, 240 V
- Four 12' x 16' Overhead Doors
- Parking: Approximately 12 lined spaces, with the capacity to park 12-15 additional cars/trucks in the overflow parking lot on-site
- Located in heart of Palm Harbor off Alt 19, North of Alderman
- 2013 Real Estate Tax: \$6,493
- COME LOOK! MAKE an OFFER Today