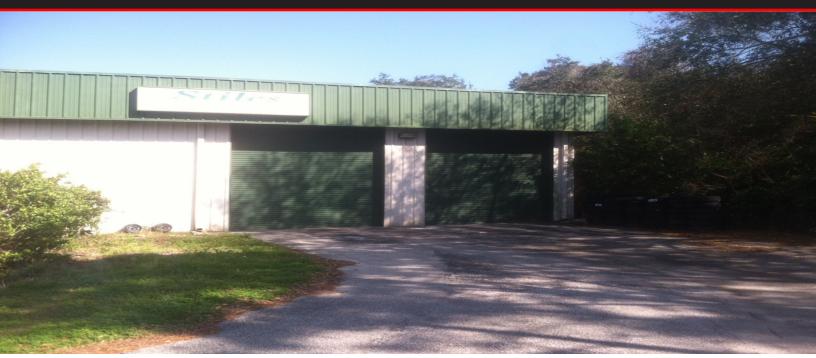

For Sale: Industrial Warehouse/Distribution

## **4141 Corporate Court**

Palm Harbor, FL 34683

#### **FEATURES**

- 4,500SF of Industrial / Warehouse Distribution Building
- 0.9014 acre site (39,265 SF)
- Zoning: 4800 (General Warehouse)
- 1,012SF of Office; 3,488SF of Warehouse space with 14'-20' ceilings
- 3 Phase Electric, 600 Amp, 240 V
- Four 12' x 16' Overhead Doors
- Parking: Approximately 12 lined spaces, with the capacity to park 12-15 additional cars/trucks in the overflow parking lot on-site
- Located in heart of Palm Harbor off Alt 19, North of Alderman
- 2013 Real Estate Tax: \$6,493
- COME LOOK! MAKE an OFFER Today

### ASKING PRICE: \$295,000