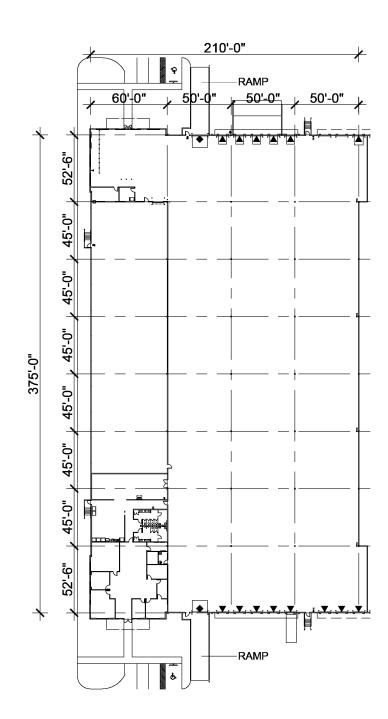

## **FACILITY**

- 233,700 SF building
- Cross dock
- 30' clear height
- 375' building depth
- 45' x 50' column spacing (typical)
- 52'-6" speed bay
- 137' & 138' truck courts
- 1.08 / 1,000 SF parking
- ESFR sprinkler system

#### **SUITE 200**

- 79,879 SF available
- 5,716 SF of office
- 14 dock doors
- Two drive-in doors
- Available Q1 2024

Your single-source service for efficient move-in and operations: prologisessentials.com

## **Prologis Crossroads**

301 Gills Drive, Suite 200 Orlando, FL 32824 USA

| OFFICE:    | 5,716 SF  |
|------------|-----------|
| WAREHOUSE: | 74,163 SF |
| TOTAL:     | 79,879 SF |

DOCK DOORS: 14

DRIVE-IN DOORS: