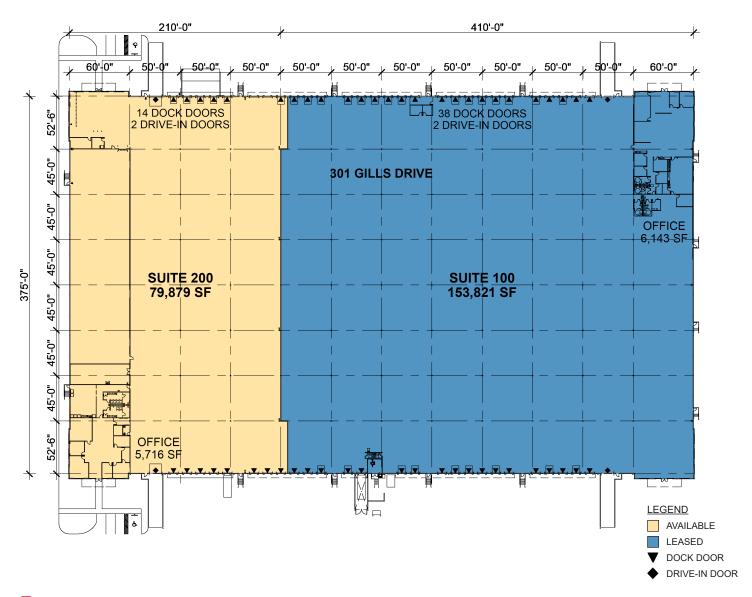

## **FACILITY**

- 233,700 SF building
- Cross dock
- 30' clear height
- 375' building depth
- 45' x 50' column spacing (typical)
- 52'-6" speed bay
- 137' & 138' truck courts
- 1.08 / 1,000 SF parking
- ESFR sprinkler system

#### **SUITE 200**

- 79,879 SF available
- 5,716 SF of office
- 14 dock doors
- Two drive-in doors
- Available Q1 2024

Your single-source service for efficient move-in and operations: prologisessentials.com

## **Prologis Crossroads**

301 Gills Drive, Suite 200 Orlando, FL 32824 USA

| OFFICE:    | 5,716 SF  |
|------------|-----------|
| WAREHOUSE: | 74,163 SF |
| TOTAL:     | 79,879 SF |

DOCK DOORS: 14

DRIVE-IN DOORS: