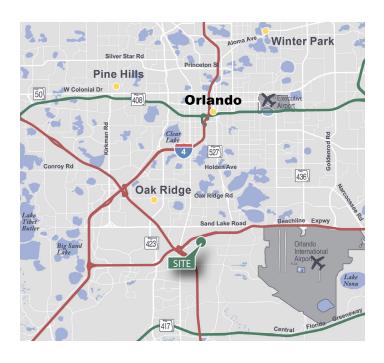

## **LOCATION**

- Just south of the Beachline Expressway (SR 528) and immediately adjacent to Orlando International Airport
- Excellent access to Florida's Turnpike, Sand Lake Road, Orange Avenue and Orange Blossom Trail (US 441)