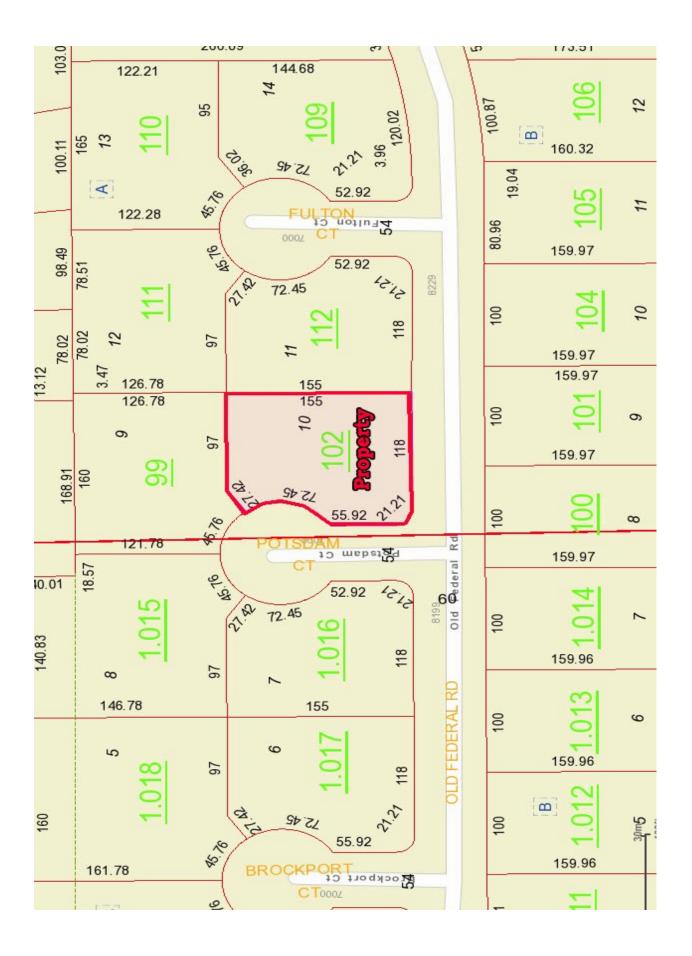

## **FOR SALE**

**PRICED TO SELL!** 

Great office lot located at the corner of Old

Federal Road and Potsdam Court. Contact

John Stanley, CCIM, for more information at

(334) 271-2475.

- **Sale Price:** \$95,000.00
- Land Size: +/- 18,900 S.F.
- O-1 (Office) **Zoning:**
- Office **Best Use:**
- Visibility: Excellent
- **Possession: Immediate**
- **Type of Listing: Exclusive**