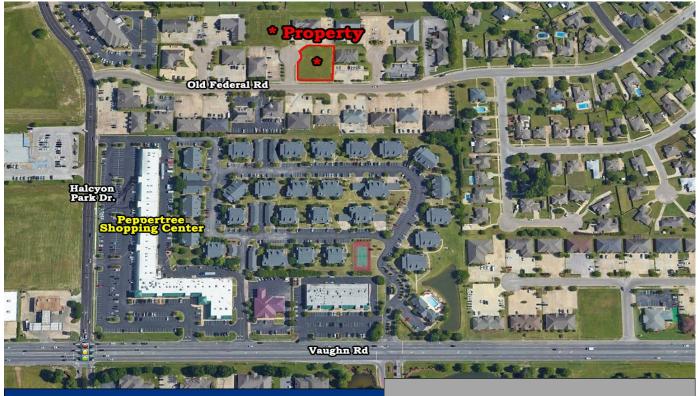

## **FOR SALE**

**PRICED TO SELL!** 

Great office lot located at the corner of Old

Federal Road and Potsdam Court. Contact

John Stanley, CCIM, for more information at

(334) 271-2475.

- **Sale Price:** \$95,000.00
- Land Size: +/- 18,900 S.F.
- O-1 (Office) **Zoning:**
- Office **Best Use:**
- Visibility: Excellent
- **Possession: Immediate**
- **Type of Listing: Exclusive**