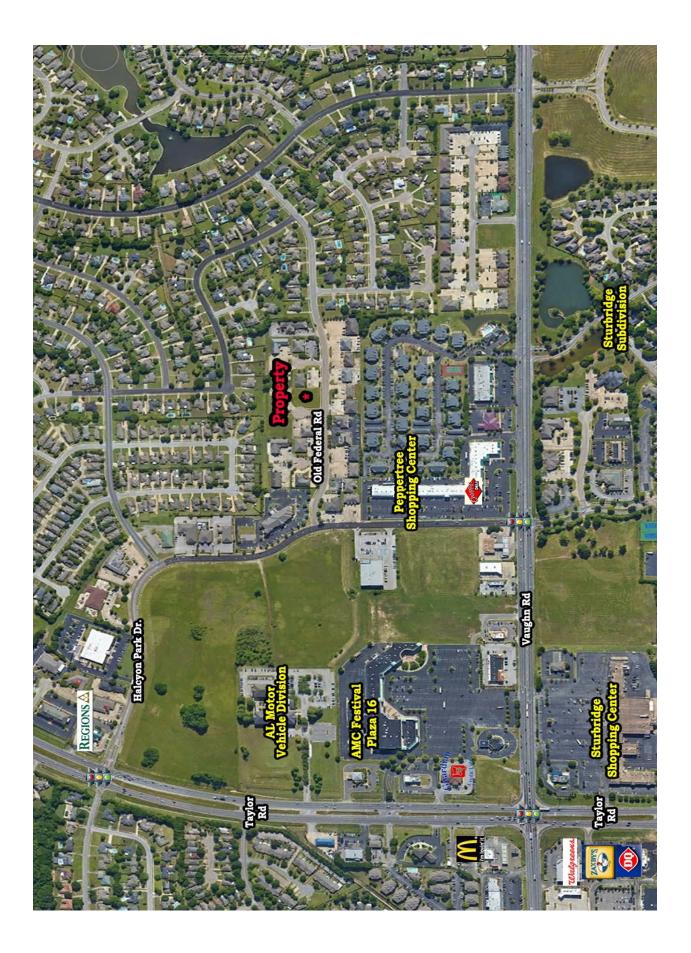

## **FOR SALE**

**PRICED TO SELL!** 

Great office lot located at the corner of Old

Federal Road and Potsdam Court. Contact

John Stanley, CCIM, for more information at

(334) 271-2475.

- **Sale Price:** \$95,000.00
- Land Size: +/- 18,900 S.F.
- O-1 (Office) **Zoning:**
- Office **Best Use:**
- Visibility: Excellent
- **Possession: Immediate**
- **Type of Listing: Exclusive**