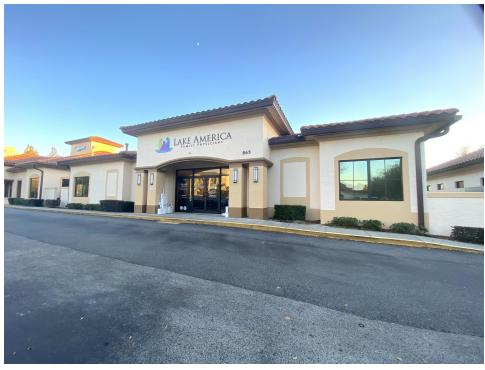

#### MEDICAL OFFICE SPACE FOR LEASE

CLERMONT, FL 34711

### 865 Oakley Seaver Dr

#### PROPERTY OVERVIEW

2,600 SF +/- of move-in ready medical office suite is available now at 865 Oakley Seaver Dr in Clermont, FL. Highly sought-after medical office suite located within South Lake Medical Arts Center is currently built out as a family physician office. The suite includes 8 exam rooms with sinks, 1 executive office, large reception area, front desk fits 5, nurses station, lab.