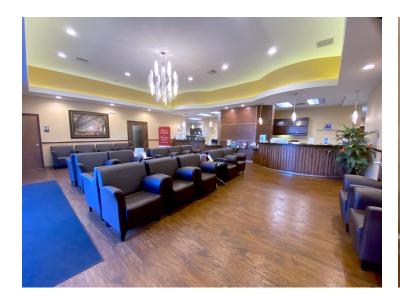

### **ADDITIONAL PHOTOS**

CLERMONT, FL 34711

#### PROPERTY OVERVIEW

2,600 SF +/- of move-in ready medical office suite is available now at 865 Oakley Seaver Dr in Clermont, FL. Highly sought-after medical office suite located within South Lake Medical Arts Center is currently built out as a family physician office. The suite includes 8 exam rooms with sinks, 1 executive office, large reception area, front desk fits 5, nurses station, lab.