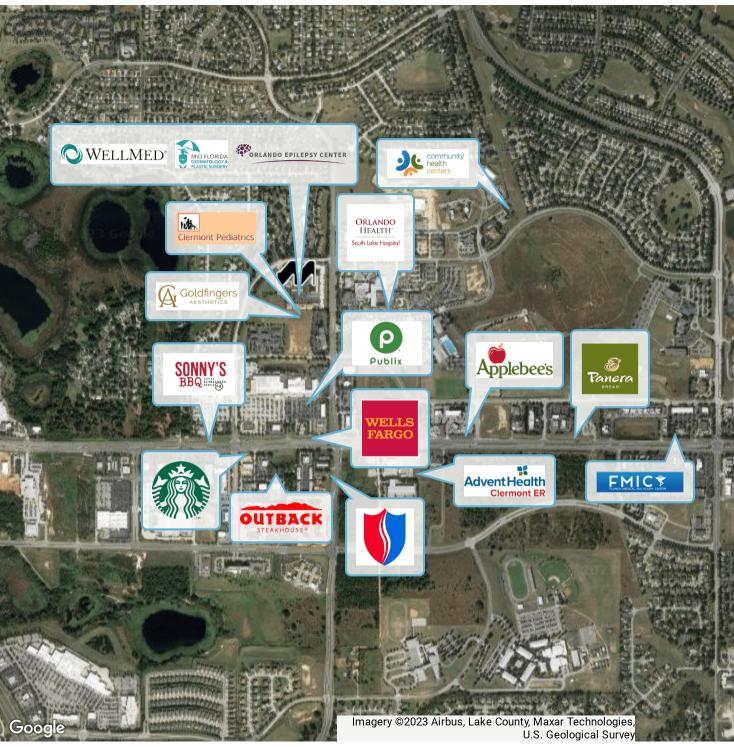

This medical office shares the suite with Orlando Health Medical Group Urology. It is also surrounded by a variety of specialists including dermatologist, neurologist, gastroenterologist, plastic surgery, cardiologist, and pediatrics. It is also moments away from Orlando Health South Lake Hospital, HWY 50 (49,500 Annual Average Daily Traffic), and Citrus Tower Blvd (12,300 Annual Average Daily Traffic),