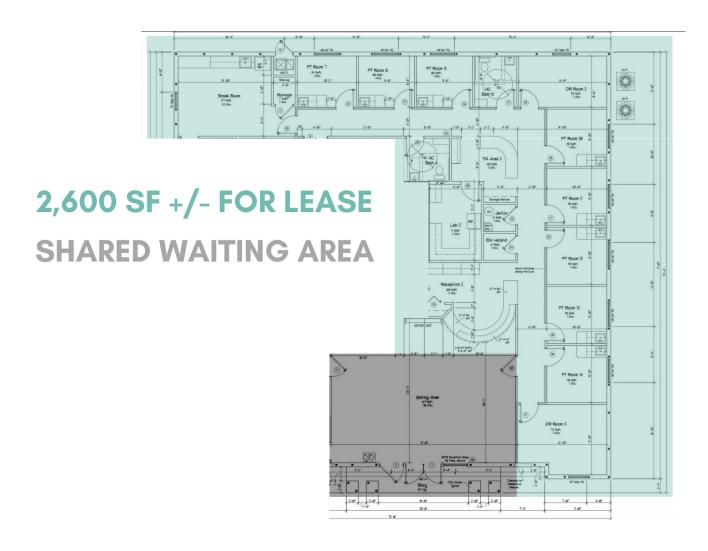

#### PROPERTY OVERVIEW

2,600 SF +/- of move-in ready medical office suite is available now at 865 Oakley Seaver Dr in Clermont, FL. Highly sought-after medical office suite located within South Lake Medical Arts Center is currently built out as a family physician office. The suite includes 8 exam rooms with sinks, 1 executive office, large reception area, front desk fits 5, nurses station, lab.

#### **PROPERTY HIGHLIGHTS**

- 2,600 SF +/- Move-In Ready Medical Office Suite
- Includes 8 Exams Rooms w/ Sinks, Reception, Nurses Station, and 3 Private Restrooms
- Building Facade Signage
- Easy Access to Citrus Tower Blvd (12,300 AADT) and HWY 50 (49,500 AADT)
- Less Than .5 Miles From Orlando Health South Lake Hospital
- Surrounded By Additional Medical Office Specialists