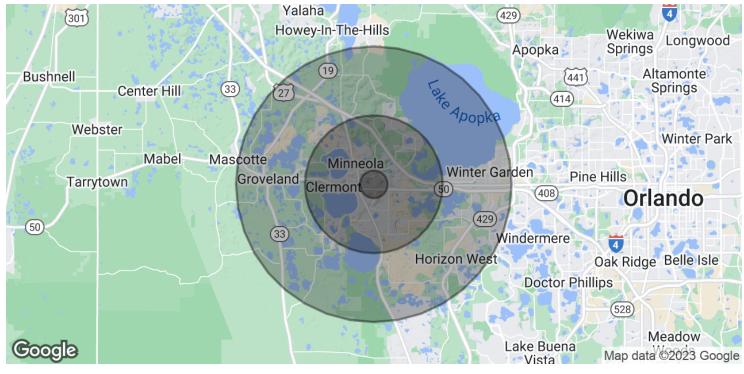

### **DEMOGRAPHICS MAP & REPORT**

# Lake America Family Physicans

| POPULATION           | 1 MILE | 5 MILES | 10 MILES |
|----------------------|--------|---------|----------|
| Total Population     | 6,327  | 78,460  | 181,170  |
| Average Age          | 38.9   | 42.6    | 41.1     |
| Average Age (Male)   | 31.8   | 41.3    | 39.2     |
| Average Age (Female) | 41.2   | 42.9    | 41.8     |

| HOUSEHOLDS & INCOME | 1 MILE    | 5 MILES   | 10 MILES  |
|---------------------|-----------|-----------|-----------|
| Total Households    | 2,168     | 29,301    | 66,691    |
| # of Persons per HH | 2.9       | 2.7       | 2.7       |
| Average HH Income   | \$79,410  | \$81,157  | \$87,566  |
| Average House Value | \$251,537 | \$264,874 | \$286,055 |