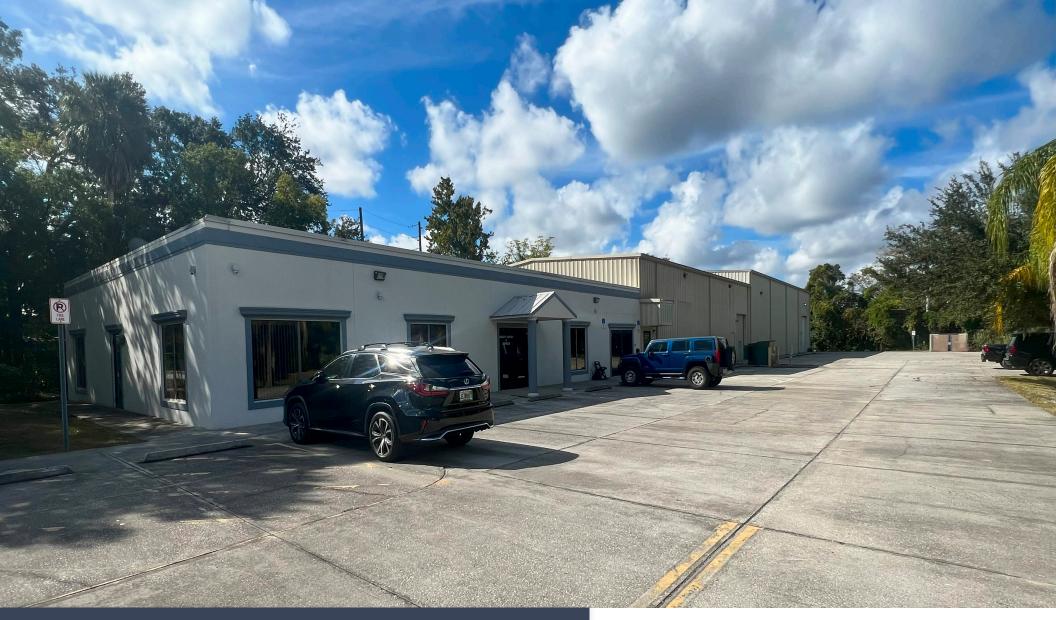

### Fully Air-Conditioned Office/Warehouse With 3-Phase Power

#### **Property Details**

This single tenant opportunity is a free-standing office/warehouse building totaling 13,977± sf. The property is fully fenced with an automatic gate, paved parking and the potential for 0.50± ac of outdoor storage. The office component includes seven offices, bathrooms, kitchen, IT room, and conference room; all decorated with high-end finishes. The warehouse includes three (3) roll-up drive in doors. Located in South Orlando, surrounded by distribution/manufacturing centers. Minutes away from Semoran Blvd. (SR 436), Orange Ave., Goldenrod Blvd., and SR 528 (Martin Anderson Expressway), providing quick access to all major Central Florida markets.