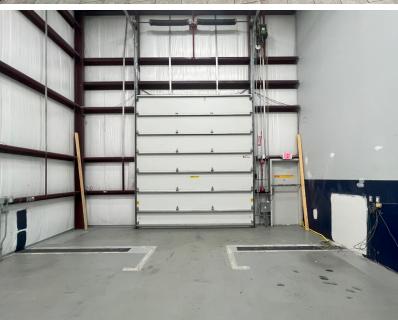

### Fully Air-Conditioned Office/Warehouse With 3-Phase Power

### Asking Rate: \$16.50 PSF NNN 2024 CAM Estimate: \$4.00 PSF

| Property Stats    |                               |
|-------------------|-------------------------------|
| Building          | 13,977± sf - 100% HVAC        |
| Parking           | 36 surface spaces             |
| Roll Up Doors (3) | 10' x 12' - 12'x12' - 12'x14' |
| Land              | 1.72± acres                   |
| Clear Height      | 20' - 24'                     |
| Power             | 3-phase - 480V                |
| Zoning            | IND-1/IND-5                   |

#### **Property Details**

This single tenant opportunity is a free-standing office/warehouse building totaling 13,977± sf. The property is fully fenced with an automatic gate, paved parking and the potential for 0.50± ac of outdoor storage. The office component includes seven offices, bathrooms, kitchen, IT room, and conference room; all decorated with high-end finishes. The warehouse includes three (3) roll-up drive in doors. Located in South Orlando, surrounded by distribution/manufacturing centers. Minutes away from Semoran Blvd. (SR 436), Orange Ave., Goldenrod Blvd., and SR 528 (Martin Anderson Expressway), providing quick access to all major Central Florida markets.