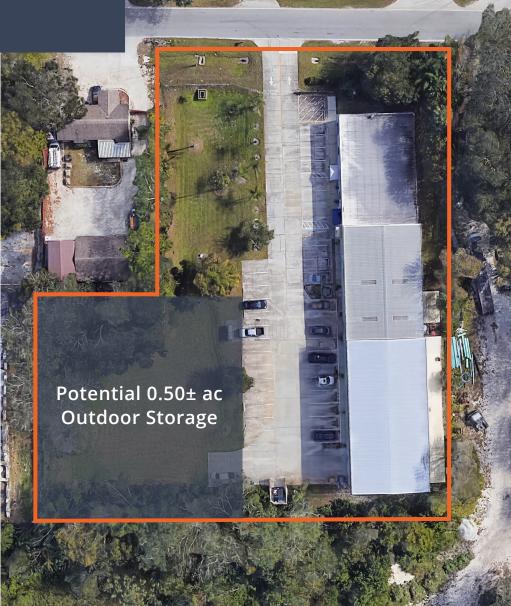

#### **Property Details**

This single tenant opportunity is a free-standing office/warehouse building totaling 13,977± sf. The property is fully fenced with an automatic gate, paved parking and the potential for 0.50± ac of outdoor storage. The office component includes seven offices, bathrooms, kitchen, IT room, and conference room; all decorated with high-end finishes. The warehouse includes three (3) roll-up drive in doors. Located in South Orlando, surrounded by distribution/manufacturing centers. Minutes away from Semoran Blvd. (SR 436), Orange Ave., Goldenrod Blvd., and SR 528 (Martin Anderson Expressway), providing quick access to all major Central Florida markets.