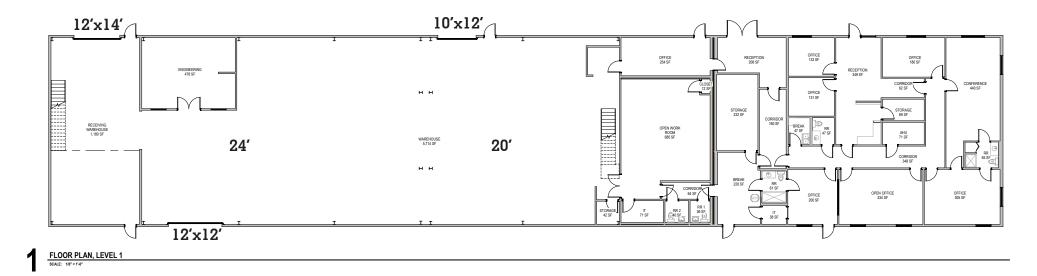

### Asking Rate: \$16.50 PSF NNN 2024 CAM Estimate: \$4.00 PSF

| Property Stats    |                               |
|-------------------|-------------------------------|
| Building          | 13,977± sf - 100% HVAC        |
| Parking           | 36 surface spaces             |
| Roll Up Doors (3) | 10' x 12' - 12'x12' - 12'x14' |
| Land              | 1.72± acres                   |
| Clear Height      | 20' - 24'                     |
| Power             | 3-phase - 480V                |
| Zoning            | IND-1/IND-5                   |

#### **Property Details**

This single tenant opportunity is a free-standing office/warehouse building totaling 13,977± sf. The property is fully fenced with an automatic gate, paved parking and the potential for 0.50± ac of outdoor storage. The office component includes seven offices, bathrooms, kitchen, IT room, and conference room; all decorated with high-end finishes. The warehouse includes three (3) roll-up drive in doors. Located in South Orlando, surrounded by distribution/manufacturing centers. Minutes away from Semoran Blvd. (SR 436), Orange Ave., Goldenrod Blvd., and SR 528 (Martin Anderson Expressway), providing quick access to all major Central Florida markets.

### Building Floorplan - 13,977± SF

**Property Breakdown** 

Office - 3,702± SF Warehouse - 8,576± SF Mezzanine - 1,699± SF

2 EGRESS PLAN, LEVEL 2 SCALE: 1/8"=1'-0"