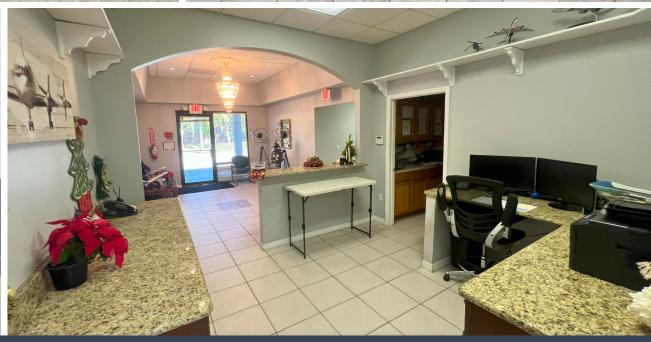

#### **Property Details**

This single tenant opportunity is a free-standing office/warehouse building totaling 13,977± sf. The property is fully fenced with an automatic gate, paved parking and the potential for 0.50± ac of outdoor storage. The office component includes seven offices, bathrooms, kitchen, IT room, and conference room; all decorated with high-end finishes. The warehouse includes three (3) roll-up drive in doors. Located in South Orlando, surrounded by distribution/manufacturing centers. Minutes away from Semoran Blvd. (SR 436), Orange Ave., Goldenrod Blvd., and SR 528 (Martin Anderson Expressway), providing quick access to all major Central Florida markets.