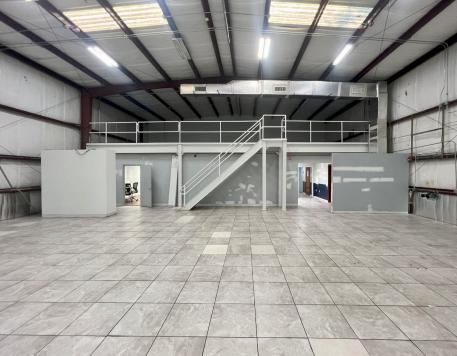

### Building Floorplan - 13,977± SF

**Property Breakdown** 

Office - 3,702± SF Warehouse - 8,576± SF Mezzanine - 1,699± SF

2 EGRESS PLAN, LEVEL 2 SCALE: 1/8"=1'-0"