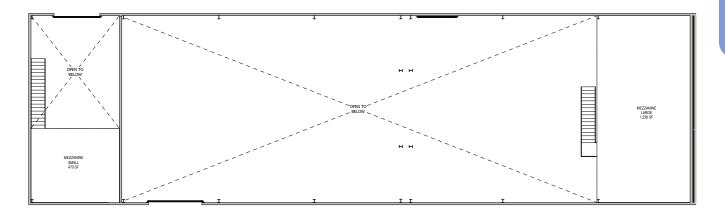

### Building Floorplan - 13,977± SF

**Property Breakdown** 

Office - 3,702± SF Warehouse - 8,576± SF Mezzanine - 1,699± SF

2 EGRESS PLAN, LEVEL 2 SCALE: 1/8"=1'-0"