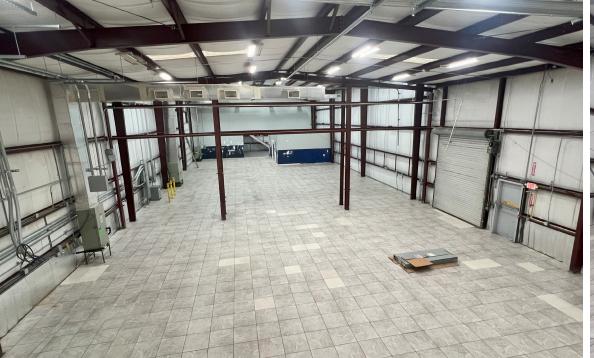

### Building Floorplan - 13,977± SF

**Property Breakdown** 

Office - 3,702± SF Warehouse - 8,576± SF Mezzanine - 1,699± SF

2 EGRESS PLAN, LEVEL 2 SCALE: 1/8"=1'-0"