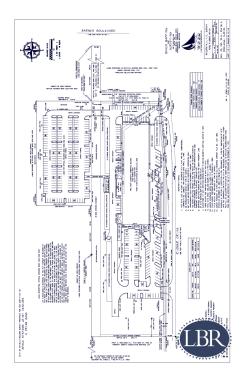

com Office Sales & Leasing 321.722.0707 X19 charles@teamlbr.com Lightle Beckner Robison, Inc. 321.722.0707 • teamlbr.com 70 W. Hibiscus Blvd., Melbourne, FL 32901

# ADDITIONAL PHOTOS

• 4050 Riomar Drive Rockledge, FL 32955







### ROB BECKNER, SIOR CHARLES DUVALL

Principal 321.722.0707 XII rob@teamlbr.com Office Sales & Leasing 321.722.0707 X19

321.722.0707 X19 charles@teamlbr.com Lightle Beckner Robison, Inc. 321.722.0707 • teamlbr.com 70 W. Hibiscus Blvd., Melbourne, FL 32901





#### ROB BECKNER, SIOR CHARLES DUVALL

Principal 321.722.0707 XII rob@teamlbr.com Office Sales & Leasing

321.722.0707 X19 charles@teamlbr.com Lightle Beckner Robison, Inc. 321.722.0707 • teamlbr.com 70 W. Hibiscus Blvd., Melbourne, FL 32901

### **SITE PLANS** • 4050 Riomar Drive Rockledge, FL 32955





### ROB BECKNER, SIOR CHARLES DUVALL

Principal 321.722.0707 XII rob@teamlbr.com

Office Sales & Leasing 321.722.0707 X19 charles@teamlbr.com Lightle Beckner Robison, Inc. 321.722.0707 • teamlbr.com 70 W. Hibiscus Blvd., Melbourne, FL 32901

# LOCATION MAP

• 4050 Riomar Drive Rockledge, FL 32955



### ROB BECKNER, SIOR CHARLES DUVALL

Principal 321.722.0707 XII rob@teamlbr.com

Office Sales & Leasing 321.722.0707 X19 charles@teamlbr.com Lightle Beckner Robison, Inc. 321.722.0707 • teamlbr.com 70 W. Hibiscus Blvd., Melbourne, FL 32901

## **DEMOGRAPHICS MAP & REPORT**

• 4050 Riomar Drive Rockledge, FL 32955



| POPULATION           | I MILE    | 2 MILES   | 3 MILES   |
|----------------------|-----------|-----------|-----------|
| Total Population     | 3,234     | 15,239    | 38,043