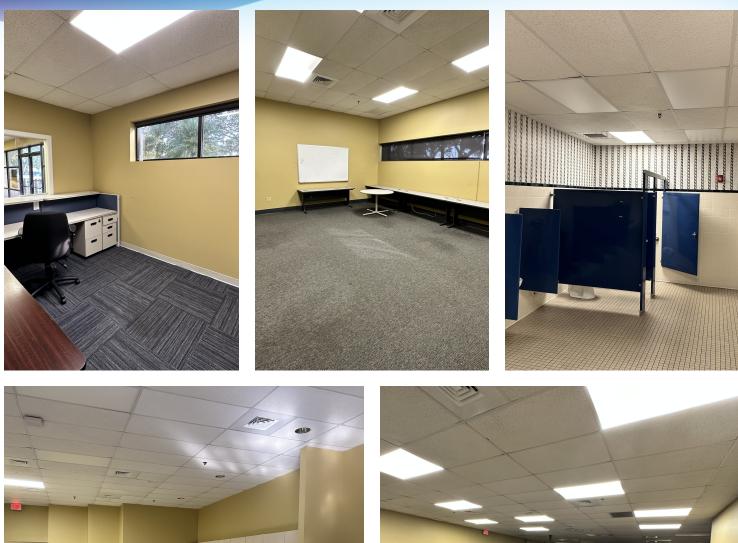

|
| Building Size:   | 40,768 SF           |                                                                                                                                                                                                                                                |

ROB BECKNER, SIOR CHARLES DUVALL

Principal 321.722.0707 XII rob@teamlbr.com Office Sales & Leasing 321.722.0707 X19 charles@teamlbr.com Lightle Beckner Robison, Inc. 321.722.0707 • teamlbr.com 70 W. Hibiscus Blvd., Melbourne, FL 32901

# ADDITIONAL PHOTOS

• 4050 Riomar Drive Rockledge, FL 32955







### ROB BECKNER, SIOR CHARLES DUVALL

Principal 321.722.0707 XII rob@teamlbr.com Office Sales & Leasing 321.722.0707 X19

321.722.0707 X19 charles@teamlbr.com Lightle Beckner Robison, Inc. 321.722.0707 • teamlbr.com 70 W. Hibiscus Blvd., Melbourne, FL 32901





#### ROB BECKNER, SIOR CHARLES DUVALL

Principal 321.722.0707 XII rob@teamlbr.com Office Sales & Leasing

321.722.0707 X19 charles@teamlbr.com Lightle Beckner Robison, Inc. 321.722.0707 • teamlbr.com 70 W. Hibiscus Blvd., Melbourne, FL 32901

### **SITE PLANS** • 4050 Riomar Drive Rockledge, FL 32955





### ROB BECKNER, SIOR CHARLES DUVALL

Principal 321.722.0707 XII rob@teamlbr.com

Office Sales & Leasing 321.722.0707 X19 charles@teamlbr.com Lightle Beckner Robison, Inc. 321.722.0707 • teamlbr.com 70 W. Hibiscus Blvd., Mel