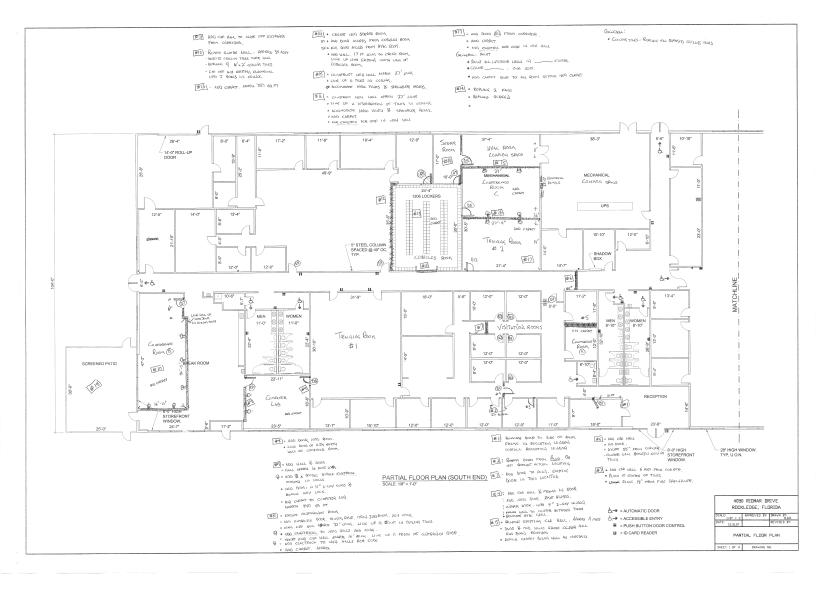

# **EXECUTIVE SUMMARY**

• 4050 Riomar Drive Rockledge, FL 32955

| OFFERING SUMMARY |                     | PROPERTY OVERVIEW                                                                                                                                                                                                                              |
|------------------|---------------------|------------------------------------------------------------------------------------------------------------------------------------------------------------------------------------------------------------------------------------------------|
| Available SF:    | 16,000 SF           | <ul> <li>Suite is configured for Tech or Engineering. Large cube area with Executive Offices and<br/>Conference Rooms.</li> <li>Furnishings are available for tenants use.</li> <li>Space is immediately available for tenants use.</li> </ul> |
| Lease Rate:      | \$14.00 SF/yr (NNN) | LOCATION OVERVIEW                                                                                                                                                                                                                              |
|                  |                     | Located off Barnes Blvd and Riomar Drive, In Central Brevard County                                                                                                                                                                            |
| Year Built:      | 1991                |                                                                                                                                                                                                                                                |
| Building Size:   | 40,768 SF           |                                                                                                                                                                                                                                                |