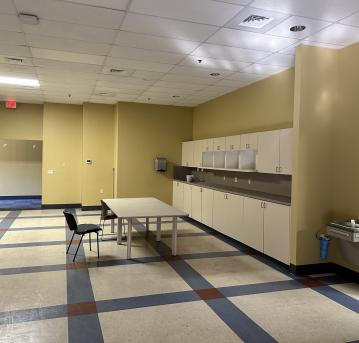

|
| Building Size:   | 40,768 SF           |                                                                                                                                                                                                                                                |

ROB BECKNER, SIOR CHARLES DUVALL

Principal 321.722.0707 XII rob@teamlbr.com Office Sales & Leasing 321.722.0707 X19 charles@teamlbr.com Lightle Beckner Robison, Inc. 321.722.0707 • teamlbr.com 70 W. Hibiscus Blvd., Melbourne, FL 32901

# ADDITIONAL PHOTOS

• 4050 Riomar Drive Rockledge, FL 32955







### ROB BECKNER, SIOR CHARLES DUVALL

Principal 321.722.0707 XII rob@teamlbr.com Office Sales & Leasing 321.722.0707 X19

321.722.0707 X19 charles@teamlbr.com Lightle Beckner Robison, Inc. 321.722.0707 • teamlbr.com 70 W. Hibiscus Blvd., Melbourne, FL 32901





#### ROB BECKNER, SIOR CHARLES DUVALL

Principal 321.722.0707 XII rob@teamlbr.com Office Sales & Leasing

321.722.0707 X19 charles@teamlbr.com Lightle Beckner Robison, Inc. 321.722.0707 • teamlbr.com 70 W. Hibiscus Blvd., Melbourne, FL 32901

### **SITE PLANS** • 4050 Riomar Drive Rockledge, FL 32955





### ROB BECKNER, SIOR CHARLES DUVALL

Principal 321.722.0707 XII rob@teamlbr.com

Office Sales & Leasing 321.722.0707 X19 charles@teamlbr.com Lightle Beckner Robison, Inc. 321.722.0707 • teamlbr.com 70 W. Hibiscus Blvd., Melbo