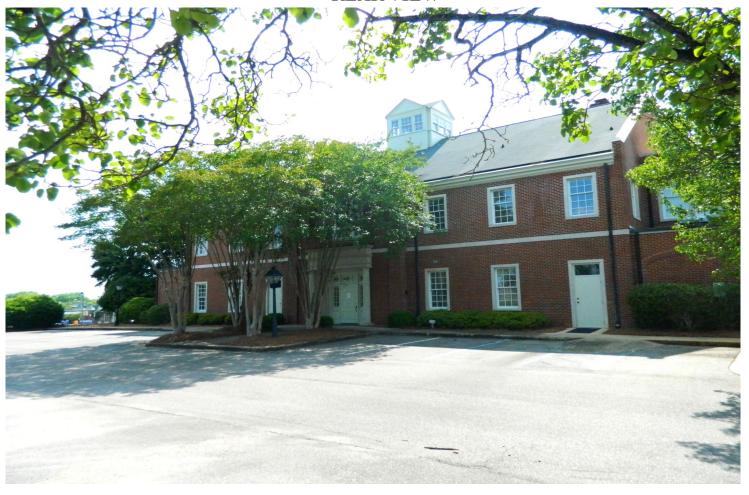

pm$  4,972 S.F. (1st Floor)

<u>+ 4,796</u> S.F. (2nd Floor)

+ 9,768 S.F.

Land Size:  $\pm 31,200$  S.F. (156' x 200')

• Zoning: O-1 (Office)

• Parking: ± 29 Spaces (Plus ADJACENT Lot)

Visibility: Excellent Possession: Immediate Listing Type: Exclusive



John C. Stanley, CCIM
John Stanley & Associates, Inc.
4747 Woodmere Boulevard
Montgomery, AL 36106
(334) 271-2475 voice
(334) 271-2421 fax
jstanley@johnstanleyassociates.com
www.johnstanleyassociates.com



## PRICED TO SELL!

Professional office building located on Bell Road, just off Vaughn Road. Excellent condition, great visibility and access. Adjacent undeveloped lot available for expansion and additional parking. Contact John Stanley, CCIM, for more information at (334) 271-2475. SHOWN BY APPOINTMENT ONLY.



## **REAR VIEW**