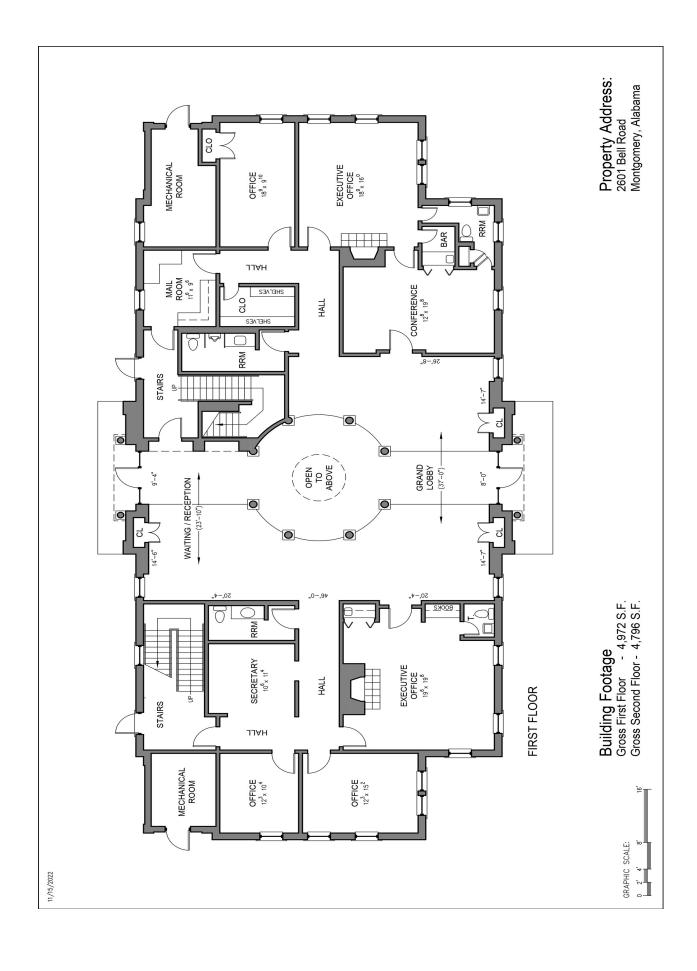

## COMMERCIAL REAL ESTATE

• Sale Price: \$750,000.00

• Building Area:  $\pm$  4,972 S.F. (1st Floor)

<u>+ 4,796</u> S.F. (2nd Floor)

+ 9,768 S.F.

Land Size:  $\pm 31,200$  S.F. (156' x 200')

• Zoning: O-1 (Office)