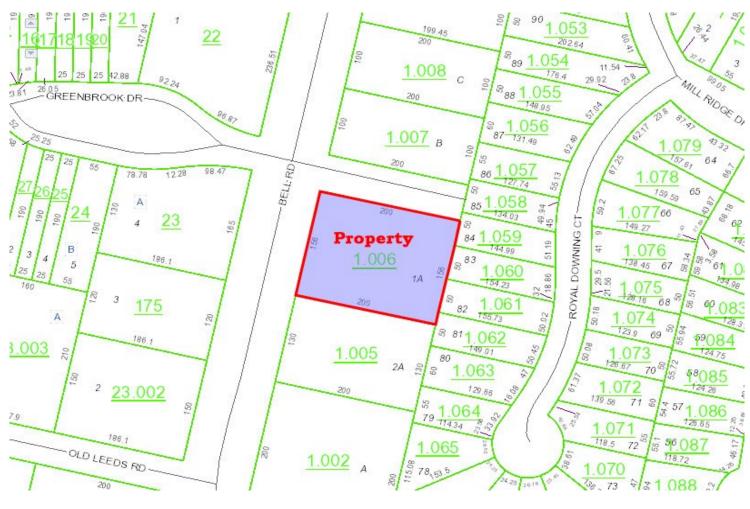

## COMMERCIAL REAL ESTATE

• Sale Price: \$750,000.00

• Building Area:  $\pm$  4,972 S.F. (1st Floor)

<u>+ 4,796</u> S.F. (2nd Floor)

+ 9,768 S.F.

Land Size:  $\pm 31,200$  S.F. (156' x 200')

• Zoning: O-1 (Office)

## PRICED TO SELL!

Professional office building located on Bell Road, just off Vaughn Road. Excellent condition, great visibility and access. Adjacent undeveloped lot available for expansion and additional parking. Contact John Stanley, CCIM, for more information at (334) 271-2475. SHOWN BY APPOINTMENT ONLY.