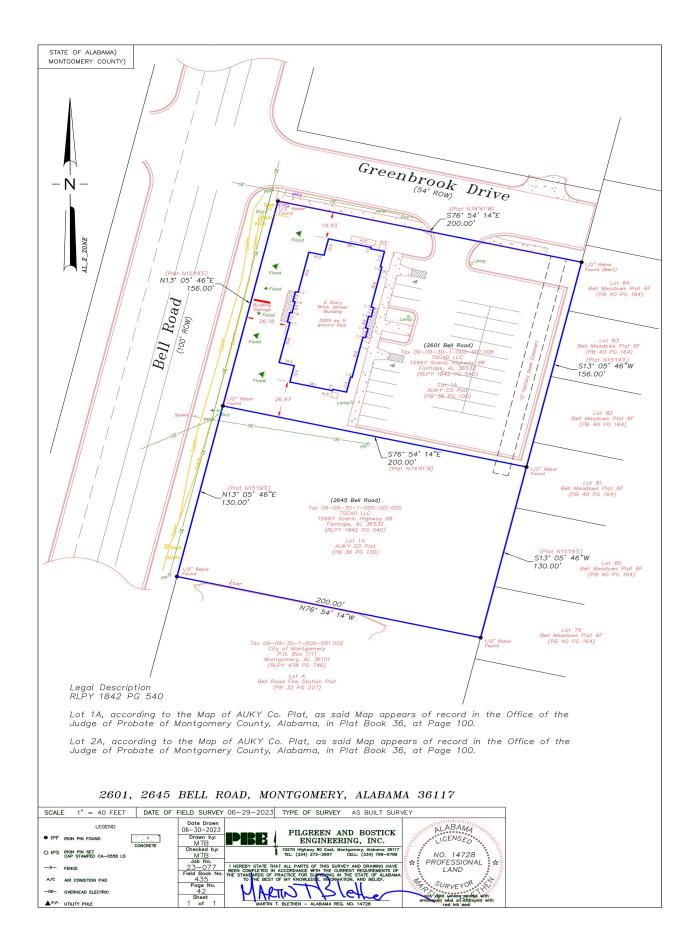

## COMMERCIAL REAL ESTATE

• Sale Price: \$750,000.00

• Building Area:  $\pm$  4,972 S.F. (1st Floor)

<u>+ 4,796</u> S.F. (2nd Floor)

+ 9,768 S.F.

Land Size:  $\pm 31,200$  S.F. (156' x 200')

• Zoning: O-1 (Office)