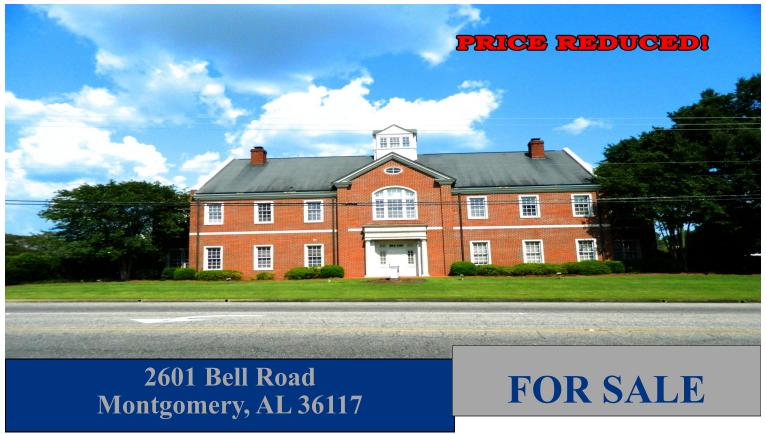

## COMMERCIAL REAL ESTATE

• Sale Price: \$750,000.00

• Building Area:  $\pm$  4,972 S.F. (1st Floor)

<u>+ 4,796</u> S.F. (2nd Floor)

+ 9,768 S.F.

Land Size:  $\pm 31,200$  S.F. (156' x 200')

• Zoning: O-1 (Office)

• Parking: ± 29 Spaces (Plus ADJACENT Lot)

Visibility: Excellent Possession: Immediate Listing Type: Exclusive

John C. Stanley, CCIM
John Stanley & Associates, Inc.
4747 Woodmere Boulevard
Montgomery, AL 36106
(334) 271-2475 voice
(334) 271-2421 fax
jstanley@johnstanleyassociates.com
www.johnstanleyassociates.com

## PRICED TO SELL!

Professional office building located on Bell Road, just off Vaughn Road. Excellent condition, great visibility and access. Adjacent undeveloped lot available for expansion and additional parking. Contact John Stanley, CCIM, for more information at (334) 271-2475. SHOWN BY APPOINTMENT ONLY.