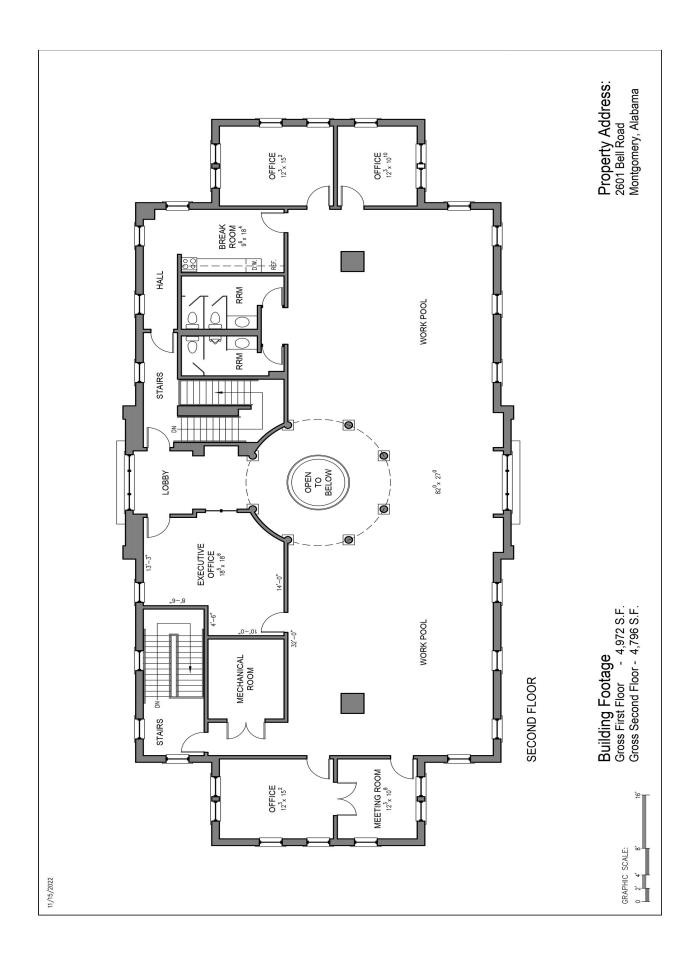

## COMMERCIAL REAL ESTATE

• Sale Price: \$750,000.00

• Building Area:  $\pm$  4,972 S.F. (1st Floor)

<u>+ 4,796</u> S.F. (2nd Floor)

+ 9,768 S.F.

Land Size:  $\pm 31,200$  S.F. (156' x 200')

• Zoning: O-1 (Office)