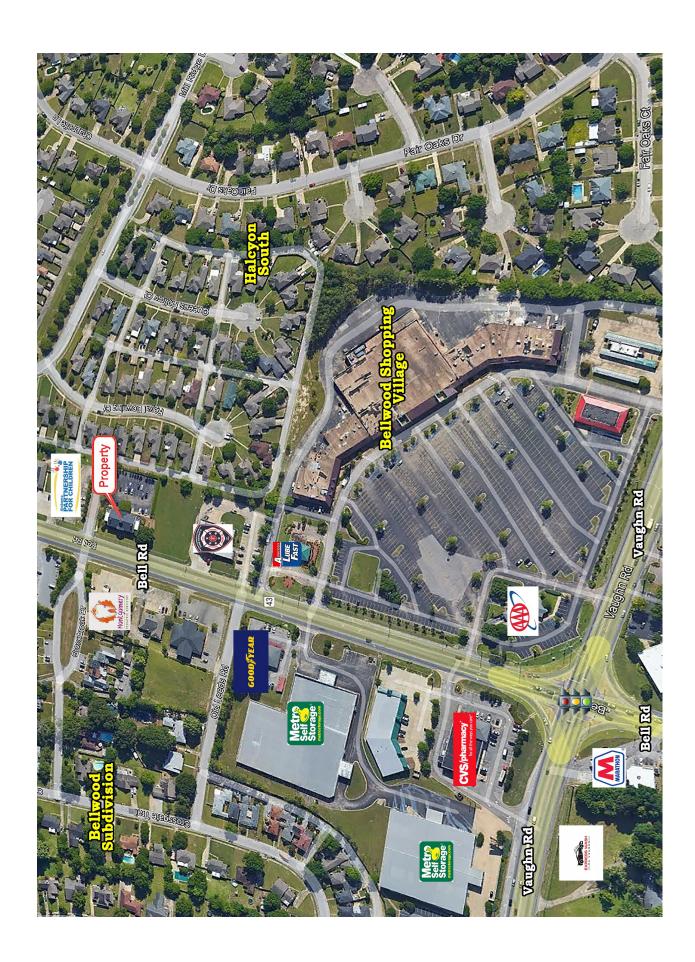

## PRICED TO SELL!

Professional office building located on Bell Road, just off Vaughn Road. Excellent condition, great visibility and access. Adjacent undeveloped lot available for expansion and additional parking. Contact John Stanley, CCIM, for more information at (334) 271-2475. SHOWN BY APPOINTMENT ONLY.