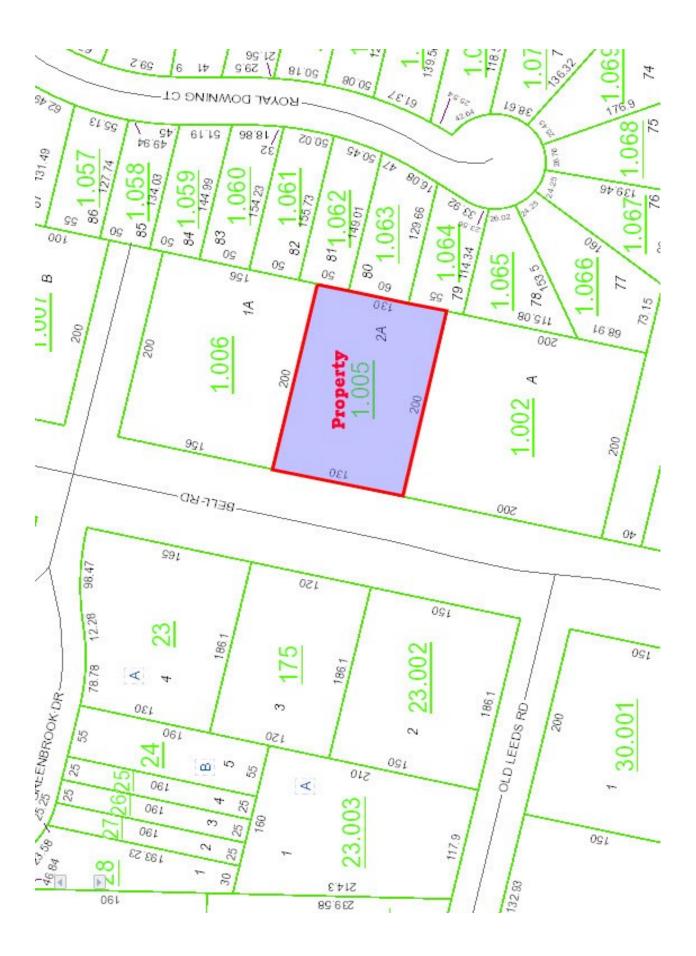

## FOR SALE

- Sale Price:
- Land Size:
- Zoning:
- Best Use:
- Possession:
- Listing Type:

\$80,000.00

<u>+</u> 26,000 S.F. (130' x 200')

- O-1 (Office)
- Office
- Immediate
- ing Type: Exclusive

## **PRICED TO SELL!**

Undeveloped office lot fronting Bell Road. Excellent location, visibility and access. Contact John Stanley, CCIM, for more information at (334) 271-2475.

John C. Stanley, CCIM John Stanley & Associates, Inc. 4747 Woodmere Boulevard Montgomery, AL 36106 (334) 271-2475 voice (334) 271-2421 fax jstanley@johnstanleyassociates.com www.johnstanleyassociates.com