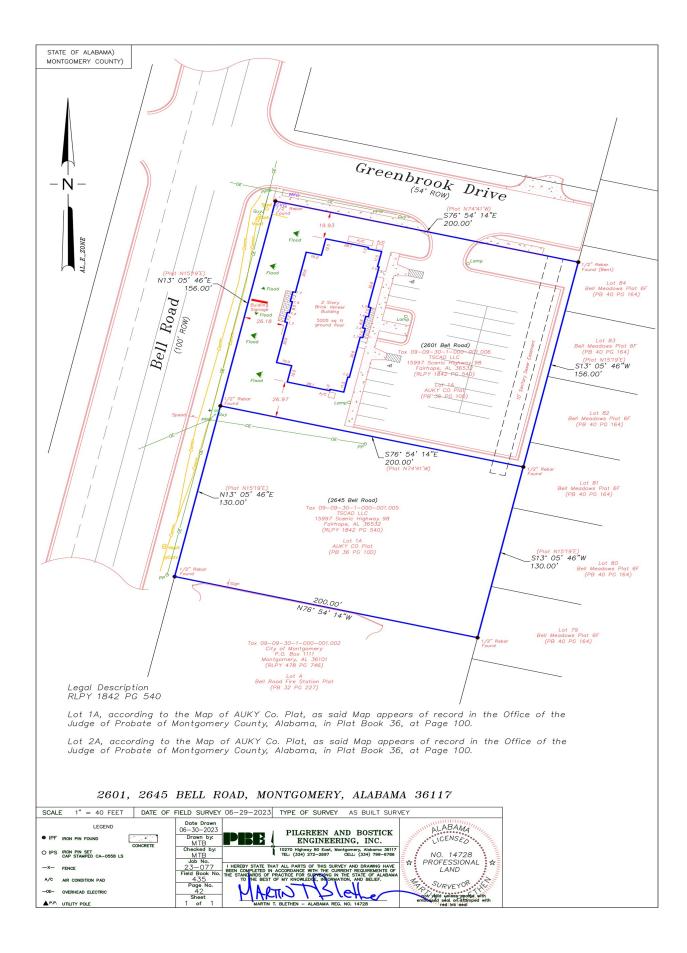

## FOR SALE

- Sale Price:
- Land Size:
- Zoning:
- Best Use:
- Possession:
- Listing Type:

\$80,000.00

<u>+</u> 26,000 S.F. (130' x 200')

- O-1 (Office)
- Office
- Immediate
- ing Type: Exclusive

## **PRICED TO SELL!**

Undeveloped office lot fronting Bell Road. Excellent location, visibility and access. Contact John Stanley, CCIM, for more information at (334) 271-2475.

John C. Stanley, CCIM John Stanley & Associates, Inc. 4747 Woodmere Boulevard Montgomery, AL 36106 (334) 271-2475 voice (334) 271-2421 fax jstanley@johnstanleyassociates.com www.johnstanleyassociates.com