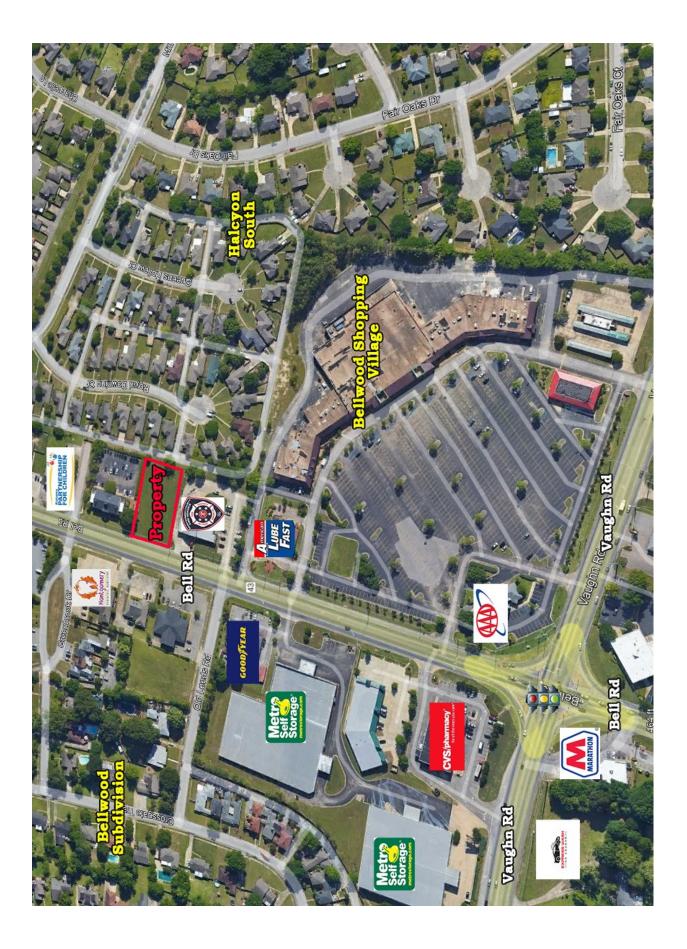

## **PRICED TO SELL!**

Undeveloped office lot fronting Bell Road. Excellent location, visibility and access. Contact John Stanley, CCIM, for more information at (334) 271-2475.

John C. Stanley, CCIM John Stanley & Associates, Inc. 4747 Woodmere Boulevard Montgomery, AL 36106 (334) 271-2475 voice (334) 271-2421 fax jstanley@johnstanleyassociates.com www.johnstanleyassociates.com