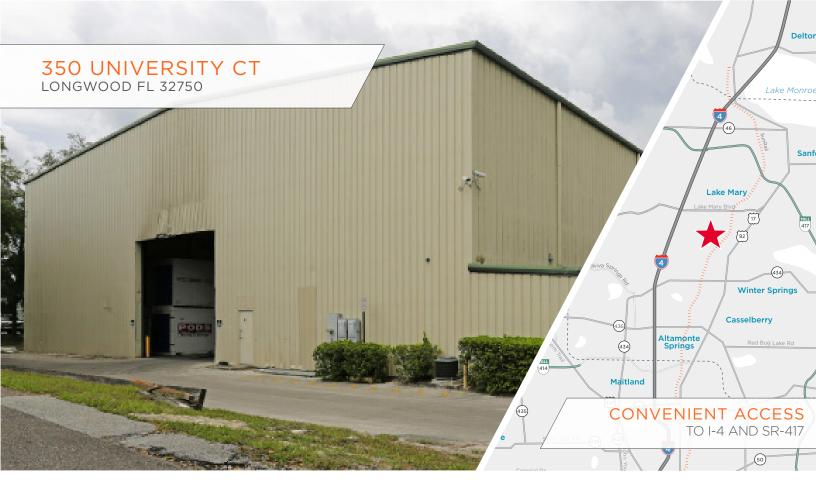

32,610 SF AVAILABLE FOR SUBLEASE

## SPACE HIGHLIGHTS

**ASKING RATE** \$7.75/SF NNN

**WAREHOUSE SF** 32.190 SF

**GRADE LEVEL** ONE (20'X20') DOOR

YEAR BUILT 2003

OPEX\*

**OFFICE SF** 420 SF

PARKING RATIO

**ZONING** M-1

**LEASE EXPIRATION** JUNE 30, 2028

CLEAR HEIGHT

**AVAILABILITY** 30 DAYS

\*Denotes Estimated Operating Expenses for 2023