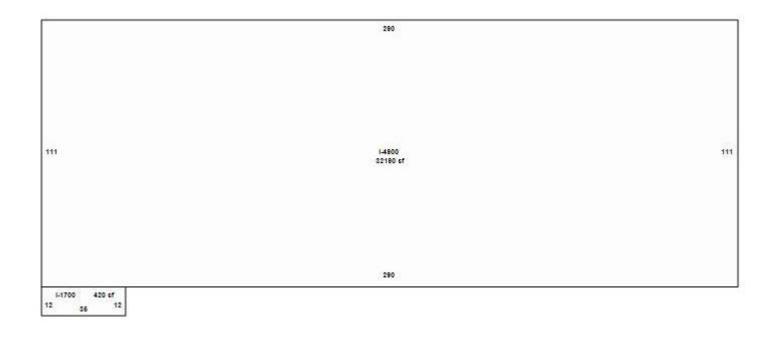

## SITE LAYOUT 350 UNIVERSITY CT

## SPACE HIGHLIGHTS

**ASKING RATE** \$7.75/SF NNN

**WAREHOUSE SF** 32.190 SF

**GRADE LEVEL** ONE (20'X20') DOOR

YEAR BUILT 2003

OPEX\*

**OFFICE SF** 420 SF

PARKING RATIO