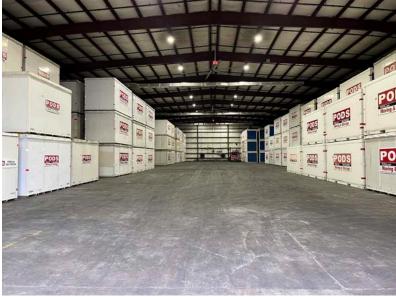

## SPACE HIGHLIGHTS

**ASKING RATE** \$7.75/SF NNN

**WAREHOUSE SF** 32.190 SF

**GRADE LEVEL** ONE (20'X20') DOOR

YEAR BUILT 2003

OPEX\*

**OFFICE SF** 420 SF

PARKING RATIO