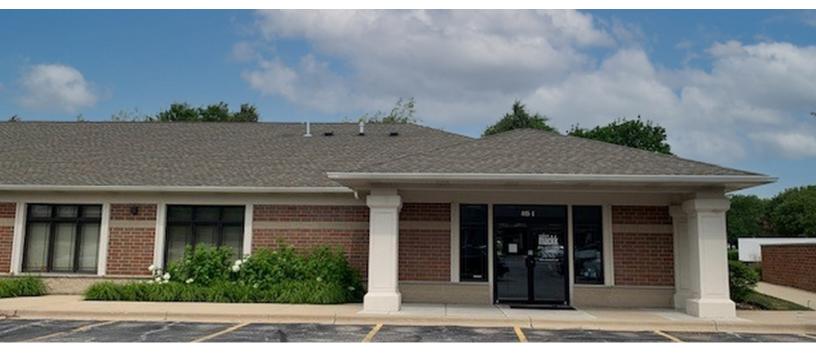

### END UNIT CONDO 2,056 SF

### END UNIT CONDO for Sale or Lease Professional / Medical Office (build out required)

**Suite E:** 2,056 SF located in Crystal Lake's desirable Northwest Professional Center, this beautiful condo end unit has three walls of windows. Can be built out to accommodate any professional or medical uses. Convenient parking located directly adjacent unit. Tenant improvement allowance negotiable for qualified tenant.