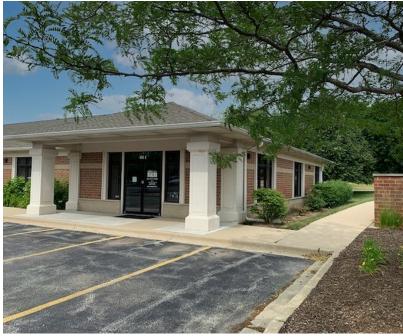

### END UNIT CONDO 2,056 SF

### END UNIT CONDO for Sale or Lease Professional / Medical Office (build out required)

**Suite E:** 2,056 SF located in Crystal Lake's desirable Northwest Professional Center, this beautiful condo end unit has three walls of windows. Can be built out to accommodate any professional or medical uses. Convenient parking located directly adjacent unit. Tenant improvement allowance negotiable for qualified tenant.