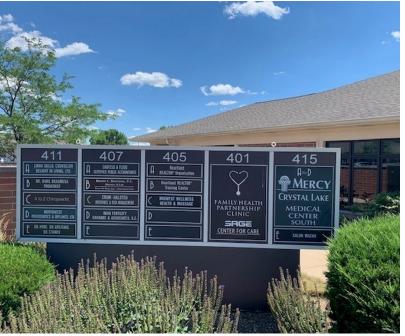

### END UNIT CONDO for Sale or Lease Professional / Medical Office (build out required)

**Suite E:** 2,056 SF located in Crystal Lake's desirable Northwest Professional Center, this beautiful condo end unit has three walls of windows. Can be built out to accommodate any professional or medical uses. Convenient parking located directly adjacent unit. Tenant improvement allowance negotiable for qualified tenant.

# SALE: REDUCED \$343,000 LEASE: \$15.50 SF (NNN)

405

40-

| 2,056 SF                     |  |
|------------------------------|--|
| 2008                         |  |
| GFA                          |  |
| 200 amp                      |  |
| Yes                          |  |
| 2 ADA                        |  |
| 9 ft                         |  |
| Common                       |  |
| City                         |  |
| M PUD                        |  |
| \$7,119.84 (2022) \$3.46 psf |  |
| \$381.15/mo. \$2.22 psf      |  |
| 19-04-403-023                |  |
|                              |  |