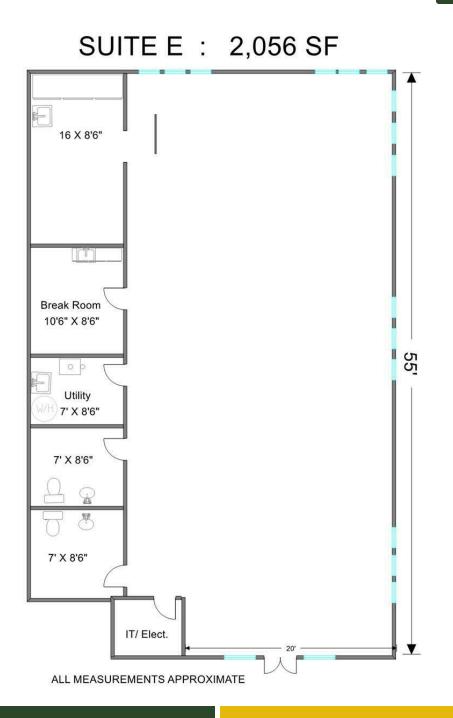

### END UNIT CONDO 2,056 SF

### END UNIT CONDO for Sale or Lease Professional / Medical Office (build out required)

**Suite E:** 2,056 SF located in Crystal Lake's desirable Northwest Professional Center, this beautiful condo end unit has three walls of windows. Can be built out to accommodate any professional or medical uses. Convenient parking located directly adjacent unit. Tenant improvement allowance negotiable for qualified tenant.