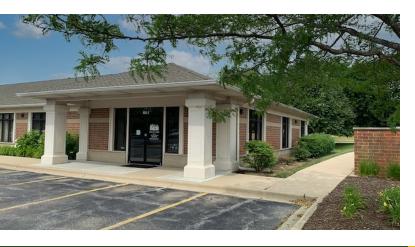

### END UNIT CONDO 2,056 SF

### END UNIT CONDO for Sale or Lease Professional / Medical Office (build out required)

**Suite E:** 2,056 SF located in Crystal Lake's desirable Northwest Professional Center, this beautiful condo end unit has three walls of windows. Can be built out to accommodate any professional or medical uses. Convenient parking located directly adjacent unit. Tenant improvement allowance negotiable for qualified tenant.