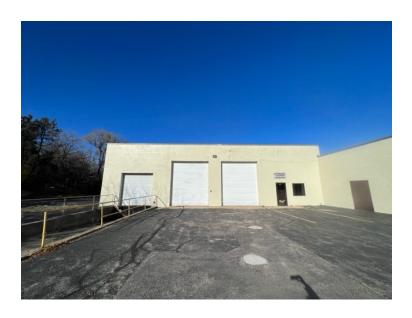

## STORAGE SPACE 3,605 SF

**UNIT 1692:** 3,605 SF of storage space. 1,470 SF of cold storage with two 12×14 DIDs, triple basin drains, 3 lockable storage rooms (750 SF) and adjacent 1,385 SF heated warehouse. Note: no bathrooms or office.

An additional 1,470 SF adjacent cold storage with dock could be available.

| Specifications  |                |
|-----------------|----------------|
| Land Size:      | 1 Acre         |
| Year Built:     | 1993           |
| HVAC System:    | GFA (1,385 SF) |
| Electrical:     | 200 amp        |
| Sprinklers:     | no             |
| Washrooms:      | 0              |
| Ceiling Height: | 19 ft          |
| Parking:        | Common         |
| DID's:          | 2- 12×14       |
| Dock:           | 1 (occupied)   |
| Sewer/Water:    | City           |
| Zoning:         | B-3            |
| CAM & Taxes:    | Included       |
| PIN #:          | 13-17-226-009  |
|                 |                |