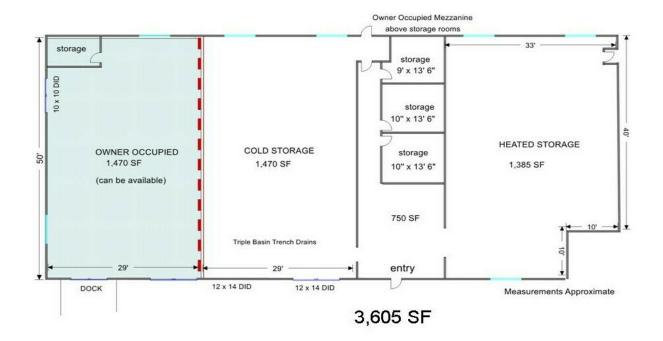

## STORAGE SPACE 3,605 SF

**UNIT 1692:** 3,605 SF of storage space. 1,470 SF of cold storage with two 12×14 DIDs, triple basin drains, 3 lockable storage rooms (750 SF) and adjacent 1,385 SF heated warehouse. Note: no bathrooms or office.

An additional 1,470 SF adjacent cold storage with dock could be available.

| Specifications  |                |
|-----------------|----------------|
| Land Size:      | 1 Acre         |
| Year Built:     | 1993           |
| HVAC System:    | GFA (1,385 SF) |
| Electrical:     | 200 amp        |
| Sprinklers:     | no             |
| Washrooms:      | 0              |
| Ceiling Height: | 19 ft          |
| Parking:        | Common         |
| DID's:          | 2- 12×14       |
| Dock:           | 1 (occupied)   |
| Sewer/Water:    | City           |
| Zoning:         | B-3            |
| CAM & Taxes:    | Included       |
| PIN #:          | 13-17-226-009  |
|                 |                |