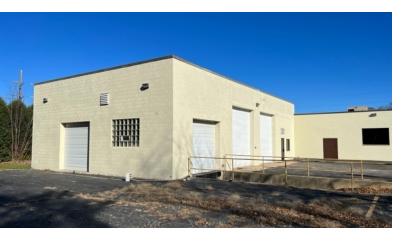

## 1692 S Eastwood Dr Woodstock, IL 60098

## **For Lease**

MLS #11934893

INDUSTRIAL

INDUSTRIAL STORAGE 3,605 SF

\$2,403.33/MO.

\$8.00 PSF (GROSS)

## STORAGE SPACE 3,605 SF

**UNIT 1692:** 3,605 SF of storage space. 1,470 SF of cold storage with two 12×14 DIDs, triple basin drains, 3 lockable storage rooms (750 SF) and adjacent 1,385 SF heated warehouse. Note: no bathrooms or office.