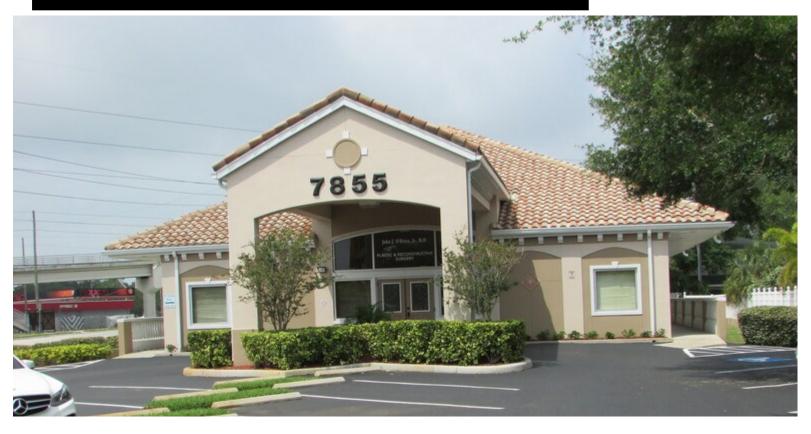

## 7855 38th Ave N, St. Petersburg, FL 33710

Fantastic opportunity to lease a 1,517± SF warm shell build to suit space in a high traffic, highly visible medical complex with ample parking. With 287± feet of frontage on 38th Ave N. and a traffic

count of 17,900±, your business will be sure to get noticed. This fully customizable, blank canvas has its own dedicated walkway and entrance, providing a

professional and exclusive atmosphere for your clients. Plus, with its proximity to HCA Florida St. Petersburg Hospital (just a mile away) and Tyrone Square (two miles away), your business will be in the heart of a thriving community.

And don't worry about starting from scratch – the landlord is willing to provide some TI assistance depending on lease terms, making it easy for you to get your new space up and running. This opportunity won't last long – contact us today to learn more about how you can make this space your own.