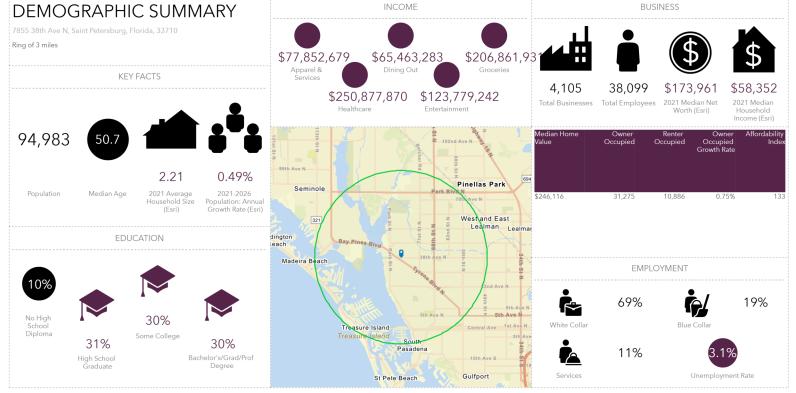

parking. With 287± feet of frontage on 38th Ave N. and a traffic

count of 17,900±, your business will be sure to get noticed. This fully customizable, blank canvas has its own dedicated walkway and entrance, providing a

professional and exclusive atmosphere for your clients. Plus, with its proximity to HCA Florida St. Petersburg Hospital (just a mile away) and Tyrone Square (two miles away), your business will be in the heart of a thriving community.

And don't worry about starting from scratch – the landlord is willing to provide some TI assistance depending on lease terms, making it easy for you to get your new space up and running. This opportunity won't last long – contact us today to learn more about how you can make this space your own.

### **AREA DEMOGRAPHICS (3 MILE RADIUS)**