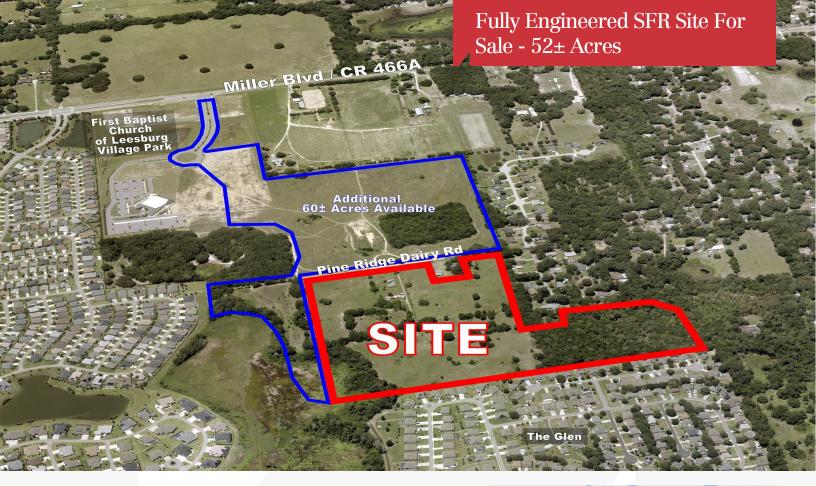

## **Property Highlights**

- Seller will deliver the site fully engineered and approved in collaboration with buyer
- Fruitland Reserve 52± acres conceptually planned for 208 lots
- Lot Sizes: 40 ft, 50 ft & 60 ft x 110 ft
- · Annexed into City of Fruitland Park
- Water and sewer available
- · Well drained; little to no fill required
- Also available: adjacent 60 acres to the north