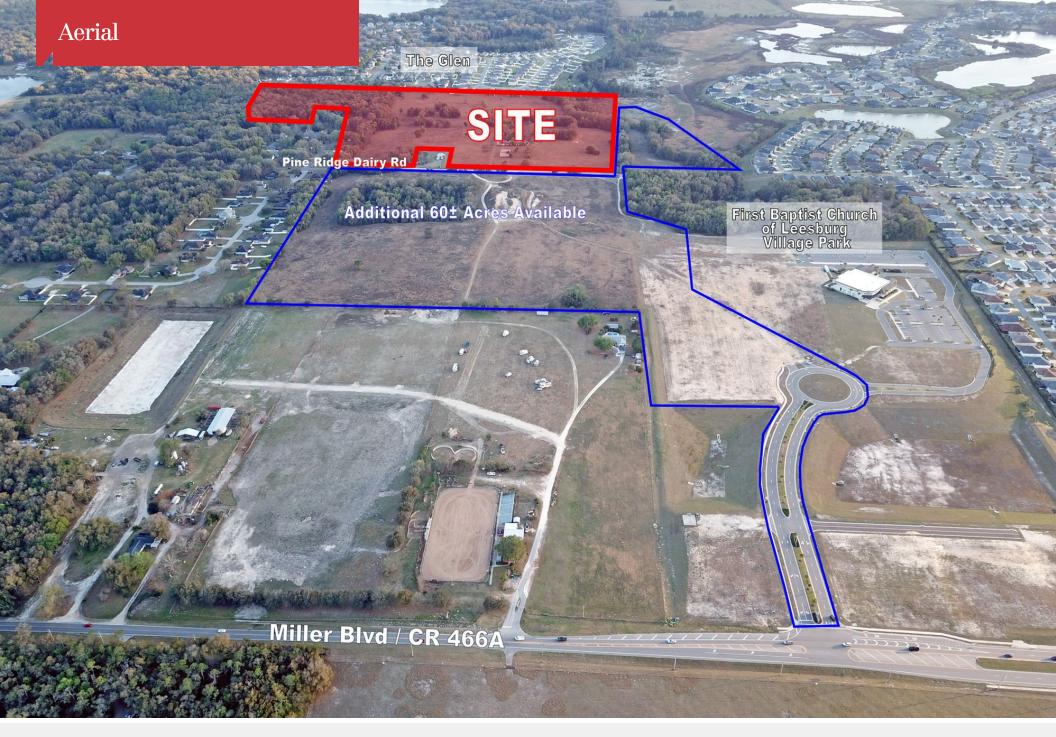

## **Property Highlights**

- Seller will deliver the site fully engineered and approved in collaboration with buyer
- Fruitland Reserve 52± acres conceptually planned for 208 lots
- Lot Sizes: 40 ft, 50 ft & 60 ft x 110 ft
- · Annexed into City of Fruitland Park
- Water and sewer available
- · Well drained; little to no fill required
- Also available: adjacent 60 acres to the north