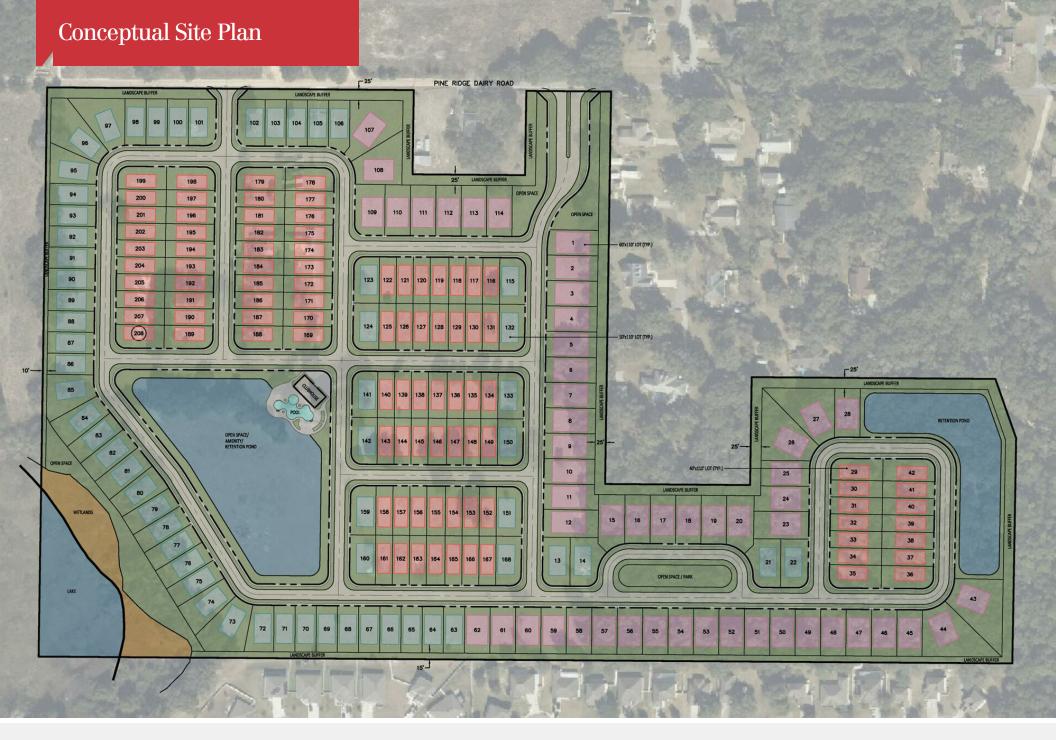

## **Property Highlights**

- Seller will deliver the site fully engineered and approved in collaboration with buyer
- Fruitland Reserve 52± acres conceptually planned for 208 lots
- Lot Sizes: 40 ft, 50 ft & 60 ft x 110 ft
- · Annexed into City of Fruitland Park
- Water and sewer available
- · Well drained; little to no fill required
- Also available: adjacent 60 acres to the north