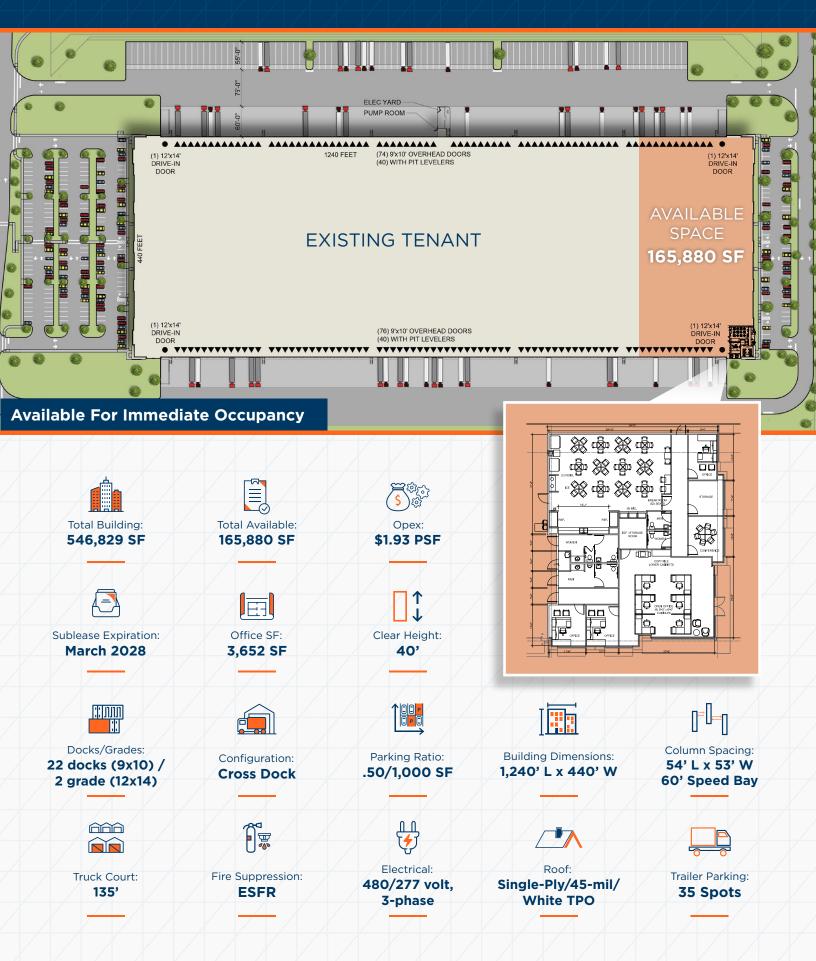

5050 Wesley Road | Apopka, FL 165,880 RSF Industrial Space Available

## FOR SUBLEASE



## SUBLEASE OVERVIEW



## LOCATION



## ORLANDO APOPKA Commerce Center

5050 Wesley Road | Apopka, FL 165,880 RSF Industrial Space Available



Drive Time From Orlando



Jared Bonshire Executive Managing Director +1 407 541 4414 jared.bonshire@cushwake.com David Perez Executive Managing Director +1 407 541 4435 david.perez@cushwake.com Taylor Zambito Senior Director +1 407 541 4409 taylor.zambito@cushwake.com

CUSHMAN & WAKEFIELD

Ryan Hubbard Director +1 407 541 4390 ryan.hubbard@cushwake.com

©2023 Cushman & Wakefield. All rights reserved. The material in this presentation has been prepared solely for information purposes, and is strictly confidential. Any disclosure, use, copying or circulation of this presentation (or the information contained within it) is strictly prohibited, unless you have obtained C