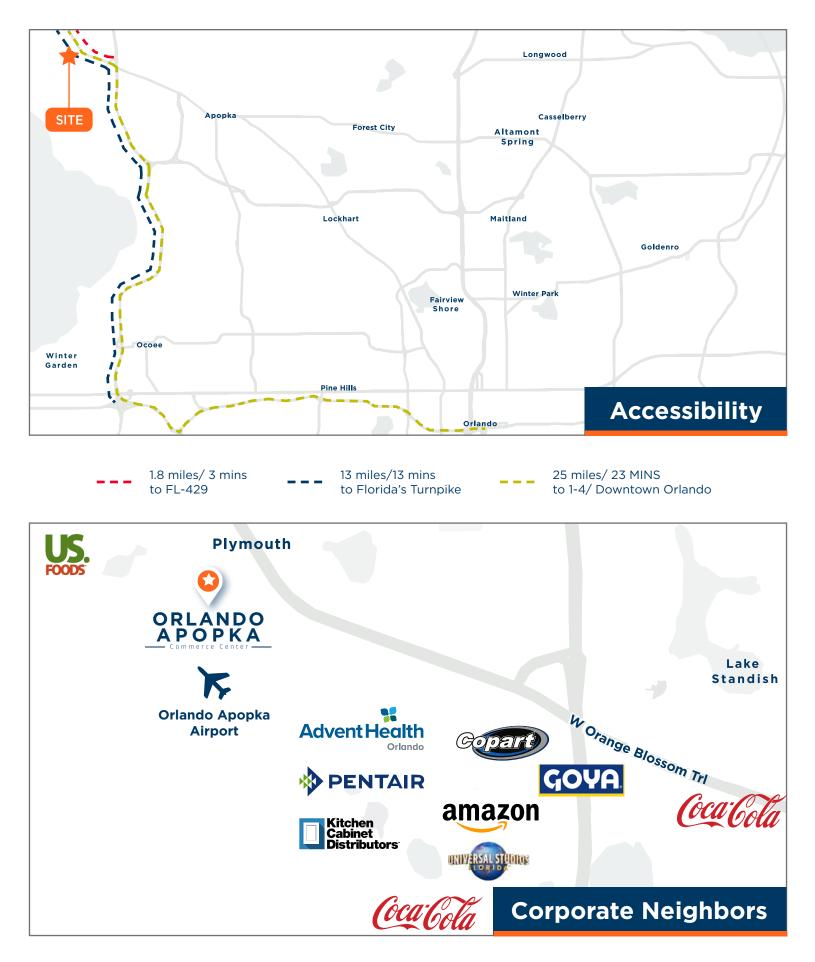

5050 Wesley Road | Apopka, FL 165,880 RSF Industrial Space Available

## FOR SUBLEASE



## SUBLEASE OVERVIEW



## LOCATION



## ORLANDO APOPKA Commerce Center

5050 Wesley Road | Apopka, FL 165,880 RSF Industrial Space Available



Drive Time From Orlando



Jared Bonshire Executive Managing Director +1 407 541 4414 jared.bonshire@cushwake.com David Perez Executive Managing Director +1 407 541 4435 david.perez@cushwake.com Taylor Zambito Senior Director +1 407 541 4409 taylor.zambito@cushwake.com

CUSHMAN & WAKEFIELD

Ryan Hubbard Director +1 407 541 4390 ryan.hubbard@cushwake.com

©2023 Cushman & Wakefield. All rights reserved. The material in this presentation has been prepared solely for information purposes, and is strictly confidential. Any disclosure, use, copying or circulation of this presentation (or the information contained within it) is strictly prohibited, unless you have obtained Cushman & Wakefi