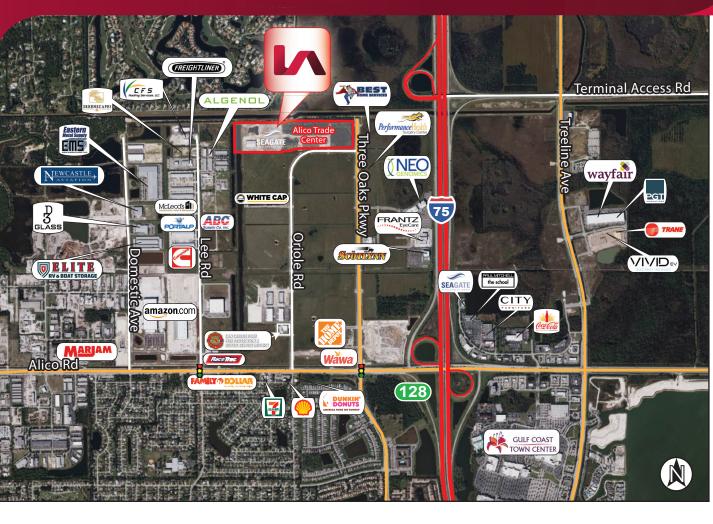

### **ALICO TRADE CENTER**

9001 ALICO TRADE CENTER ROAD, FORT MYERS, FL 33912

1.88± ACRES - INDUSTRIAL | BUILDING SIZES RANGING FROM 8,000 SF TO 100,000 SF

#### **LOCATION FEATURES**

- Alico Trade Center is the newest premier Business Park in the fastest growing commercial corridor in Fort Myers, located 1-mile west of Alico Road (Exit 128)
- Alico Trade Center is the perfect location to service all of Southwest Florida and is just 20-minutes north of Collier County and 5-minutes from the Southwest International Airport

40± Usable acres, zoned IPD with tracts available for industrial and office uses. Master Storm Water Mgmt System permit already in place (can file for development order immediately and begin construction within 6 months). A significant cost and time savings compared with competing sites.