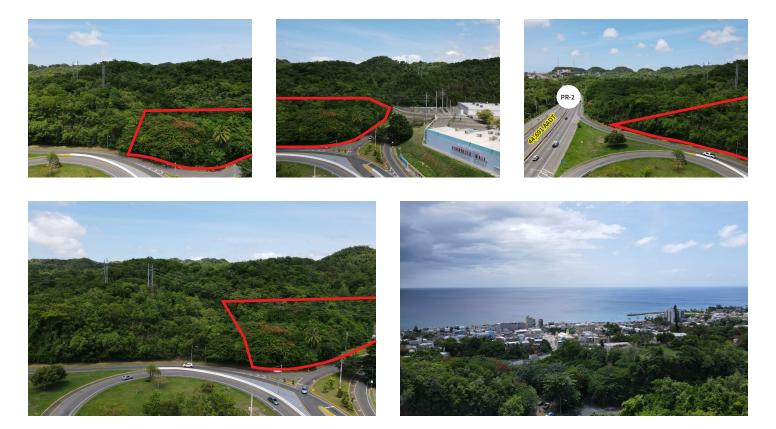

| Parcel A: <u>18.428705</u> , <u>-67.141446</u>   Parcel B: <u>18.426210</u> , <u>-67.146770</u> |  |  |
| PROPERTY TYPE    | Land                                                                                            |  |  |
| LOT SIZE         | 119.27 +/- acres (Parcel A: 113.9 acres & Parcel B: 5.3 acres)                                  |  |  |
| CATASTRO NUMBER  | Parcel A: 045-000-004-90   Parcel B: 045-000-004-18                                             |  |  |
| ZONING           | Parcel A: C-I (8%) & CR (92%)   Parcel B: C-C (5%) & CR (95%)                                   |  |  |
| FLOOD ZONE       | Zone X                                                                                          |  |  |

#### Site Aerial



## **JLL** SEE A BRIGHTER WAY

#### Gallery



## Zoning Map



### Location highlights

The site offers excellent visibility and access along the PR-2 in Aguadilla, Puerto Rico. The location benefits from a steady flow of high-traffic drivers, including Aguadilla Mall and tourist attractions like beaches, water park and others. This prime location ensures that the site receives ample exposure to potential customers, making it an ideal choice for businesses looking to capitalize on the high traffic in the area.

| Demographics                     | 1-mile   | 3-mile   | 5-mile   |  |  |
|----------------------------------|----------|----------|----------|--|--|
| Population                       | 4,022    | 32,017   | 69,848   |  |  |
| Households                       | 1,619    | 12,234   | 25,461   |  |  |
| Purchasing Power*