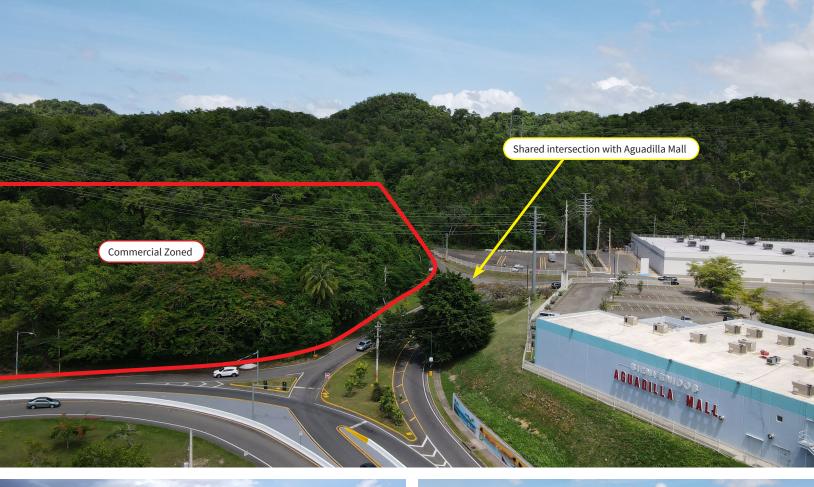

#### Site Aerial

Entire parcel is within an IRS approved Qualified Opportunity Zone where certain new, qualifying investments are eligible for preferred tax treatment. Majority of land is zoned as CR with smaller areas closer to major roads listed as C-1 and C-C. The parcel B is home to **Cueva Honda** a conservational land ideal for ecotourist development programs.

### Location highlights

The site offers excellent visibility and access along the PR-2 in Aguadilla, Puerto Rico. The location benefits from a steady flow of high-traffic drivers, including Aguadilla Mall and tourist attractions like beaches, water park and others. This prime location ensures that the site receives ample exposure to potential customers, making it an ideal choice for businesses looking to capitalize on the high traffic in the area.