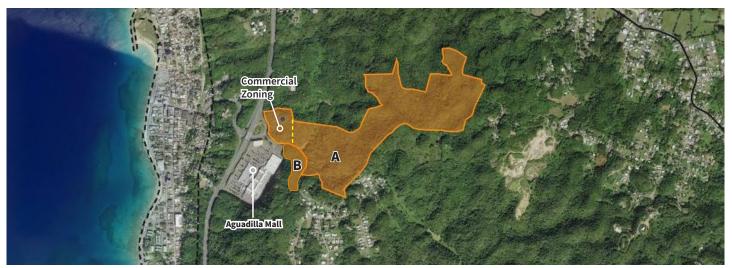

## Zoning Map

Entire parcel is within an IRS approved Qualified Opportunity Zone where certain new, qualifying investments are eligible for preferred tax treatment. Majority of land is zoned as CR with smaller areas closer to major roads listed as C-1 and C-C. The parcel B is home to **Cueva Honda** a conservational land ideal for ecotourist development programs.

| PROPERTY SUMMARY |                                                                                                 |  |  |
|------------------|-------------------------------------------------------------------------------------------------|--|--|
| ADDRESS          | Bo. Caimital Bajo Aguadilla, PR                                                                 |  |  |
| LOCATION         | Parcel A: <u>18.428705</u> , <u>-67.141446</u>   Parcel B: <u>18.426210</u> , <u>-67.146770</u> |  |  |
| PROPERTY TYPE    | Land                                                                                            |  |  |
| LOT SIZE         | 119.27 +/- acres (Parcel A: 113.9 acres & Parcel B: 5.3 acres)                                  |  |  |
| CATASTRO NUMBER  | Parcel A: 045-000-004-90   Parcel B: 045-000-004-18                                             |  |  |
| ZONING           | Parcel A: C-I (8%) & CR (92%)   Parcel B: C-C (5%) & CR (95%)                                   |  |  |
| FLOOD ZONE       | Zone X                                                                                          |  |  |