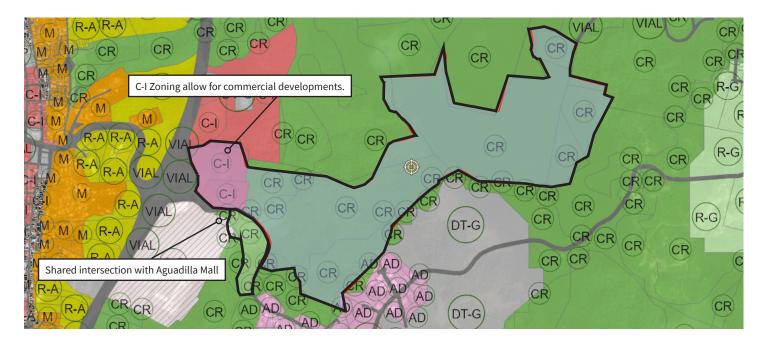

Entire parcel is within an IRS approved Qualified Opportunity Zone where certain new, qualifying investments are eligible for preferred tax treatment. Majority of land is zoned as CR with smaller areas closer to major roads listed as C-1 and C-C. The parcel B is home to **Cueva Honda** a conservational land ideal for ecotourist development programs.

| PROPERTY SUMMARY |                                                                                                 |  |  |
|------------------|-------------------------------------------------------------------------------------------------|--|--|
| ADDRESS          | Bo. Caimital Bajo Aguadilla, PR                                                                 |  |  |
| LOCATION         | Parcel A: <u>18.428705</u> , <u>-67.141446</u>   Parcel B: <u>18.426210</u> , <u>-67.146770</u> |  |  |
| PROPERTY TYPE    | Land                                                                                            |  |  |
| LOT SIZE         | 119.27 +/- acres (Parcel A: 113.9 acres & Parcel B: 5.3 acres)                                  |  |  |
| CATASTRO NUMBER  | Parcel A: 045-000-004-90   Parcel B: 045-000-004-18                                             |  |  |
| ZONING           | Parcel A: C-I (8%) & CR (92%)   Parcel B: C-C (5%) & CR (95%)                                   |  |  |
| FLOOD ZONE       | Zone X                                                                                          |  |  |

## Zoning Map