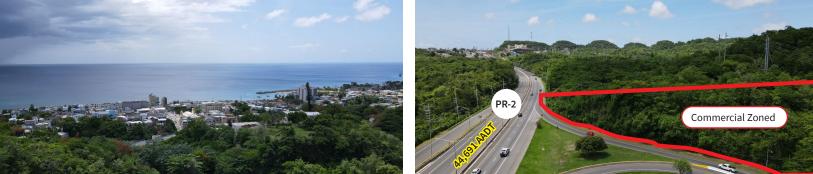

#### Gallery

Explore and enjoy the lush tropical forests with many native and seasonal migrating birds or go spelunking in your very own cave. Sunsets are panoramic, with views of the bay opening to Desecheo Island on the horizon and the Mona Passage where the Atlantic meets the Caribbean.

### Location highlights

The site offers excellent visibility and access along the PR-2 in Aguadilla, Puerto Rico. The location benefits from a steady flow of high-traffic drivers, including Aguadilla Mall and tourist attractions like beaches, water park and others. This prime location ensures that the site receives ample exposure to potential customers, making it an ideal choice for businesses looking to capitalize on the high traffic in the area.