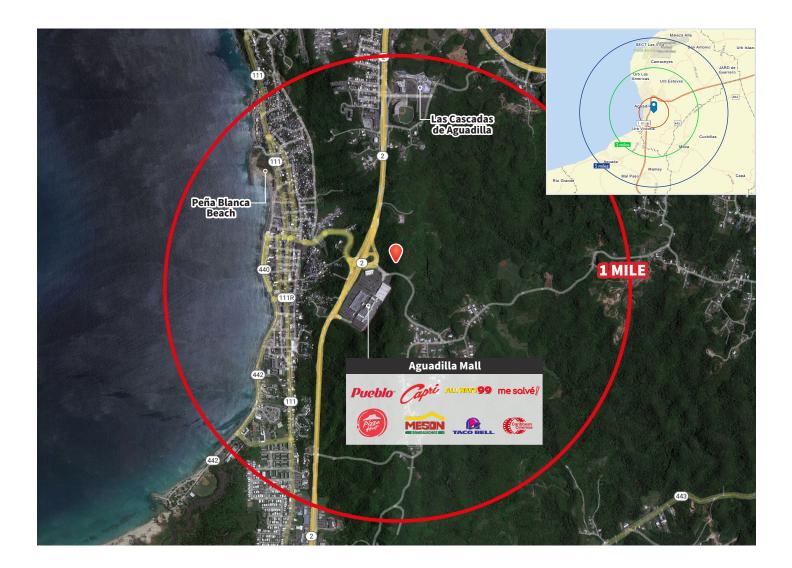

### About the property

FOR SALE: 119.27 acres of varied, tropical terrain and zoning. Just 18 minutes from an international airport slated for a \$135M expansion with direct flights to NYC, Orlando, and Miami. Across the street from the lively Aguadilla Mall that exits directly onto PR-2, the main east-west highway circling Puerto Rico. A quick 20 minute car ride to the newly established Aguadilla International Research and Development Center surrounded by Honeywell Aerospace, Pratt & Whitney, Lufthansa Technik, Johnson & Johnson, and Hewlett Packard.

### Location highlights

The site offers excellent visibility and access along the PR-2 in Aguadilla, Puerto Rico. The location benefits from a steady flow of high-traffic drivers, including Aguadilla Mall and tourist attractions like beaches, water park and others. This prime location ensures that the site receives ample exposure to potential customers, making it an ideal choice for businesses looking to capitalize on the high traffic in the area.

| Demographics                     | 1-mile   | 3-mile   | 5-mile   |  |  |
|----------------------------------|----------|----------|----------|--|--|
| Population                       | 4,022    | 32,017   | 69,848   |  |  |
| Households                       | 1,619    | 12,234   | 25,461   |  |  |
| Purchasing Power*                | \$10,829 | \$14,129 | \$13,972 |  |  |
| Source: Esri, 2021   *Per capita |          |          |          |  |  |