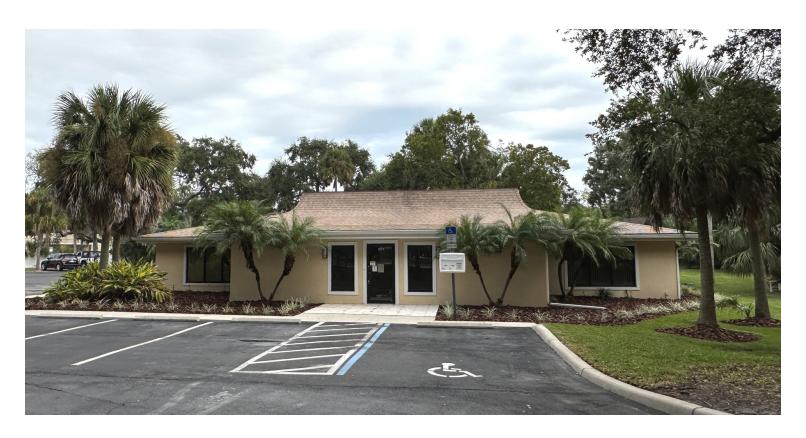

### MEDICAL OFFICE BUILDING FOR SALE

#### PROPERTY DESCRIPTION

5,550 SF Medical Office Building For Sale with a 1,200 SF two story high garage.

Located on a 1.59+/- acre lot that could possibly be subdivided.

Freshly renovated with new VCT, carpet, and paint.

Convenient Nova Road location just south of Dunlawton Avenue.

#### **LOCATION ADDRESS**

3875 S. Nova Road Port Orange, FL 32127

JOHN W. TROST, CCIM

Principal | Senior Advisor
O: 386.301.4581 | C: 386.295.5723
john.trost@svn.com