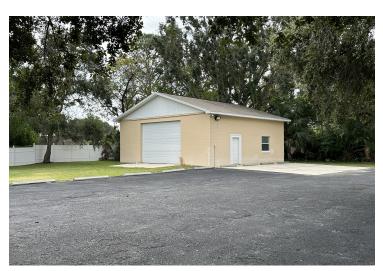

#### PROPERTY DESCRIPTION

5,550 SF Medical Office Building For Sale with a 1,200 SF two story high garage.

Located on a 1.59+/- acre lot that could possibly be subdivided.

Freshly renovated with new VCT, carpet, and paint.

# **ADDITIONAL PHOTOS**

Principal | Senior Advisor
O: 386.301.4581 | C: 386.295.5723
john.trost@svn.com