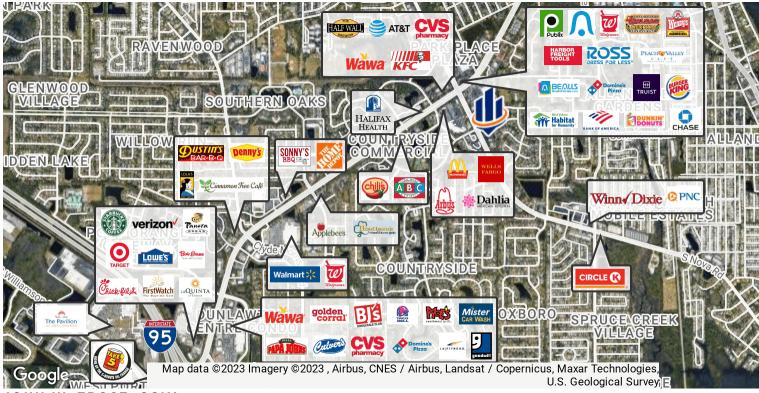

### **LOCATION MAPS**

JOHN W. TROST, CCIM

Principal | Senior Advisor

O: 386.301.4581 | C: 386.295.5723

## LOCATION DESCRIPTION

Located on the east side of Nova Road approximately 0.3 miles south of Dunlawton Avenue, 2.4 miles to Interstate 95, and 1.1 miles to Halifax Health Medical Center of Port Orange.