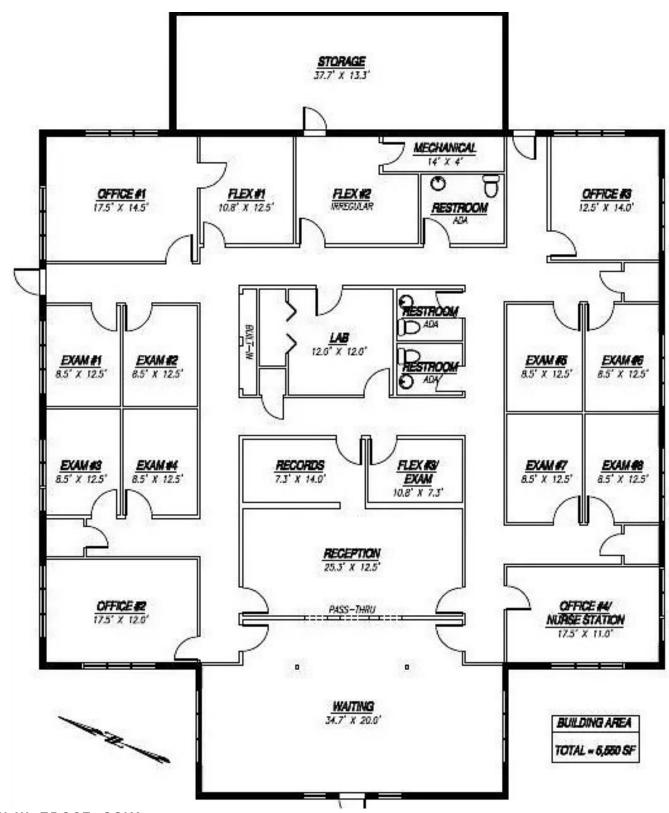

Functional floor plan with a total of 8 exam rooms, Nurse's station, Lab station, and Laundry room, all with hot and cold drain hookups. Additionally, it includes an Admin area, payment station room, large waiting room, 6 flex rooms, 3 ADA bathrooms, and Mechanical/High/Low Voltage room with Fiber to the street and ethernet throughout the building. 50+/- front, side, and rear parking spaces.

### FLOOR PLAN