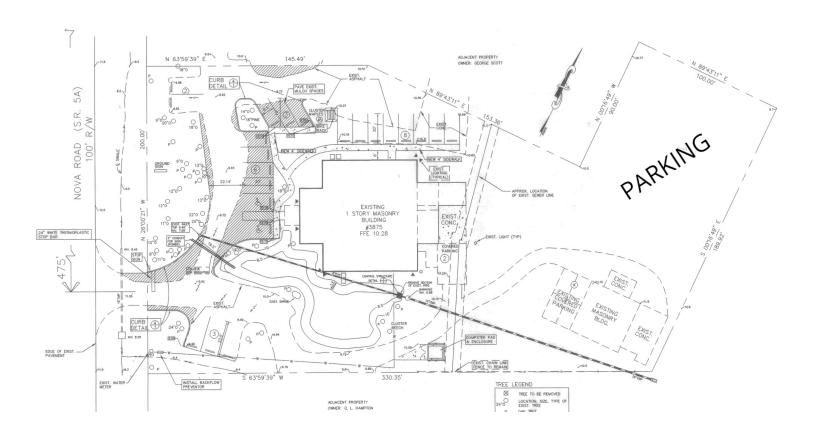

## SITE PLAN

Functional floor plan with a total of 8 exam rooms, Nurse's station, Lab station, and Laundry room, all with hot and cold drain hookups. Additionally, it includes an Admin area, payment station room, large waiting room, 6 flex rooms, 3 ADA bathrooms, and Mechanical/High/Low Voltage room with Fiber to the street and ethernet throughout the building. 50+/- front, side, and rear parking spaces.

#### OFFERING SUMMARY

| SALE PRICE:    | \$1,290,000             |
|----------------|-------------------------|
| BUILDING SIZE: | 5,550 SF                |
| LOT SIZE:      | 1.59+/- Acres           |
| YEAR BUILT:    | 1975                    |
| PARCEL NO      | 6309-00-06-0022         |
| TRAFFIC COUNT: | 29,000 AADT             |
| ZONING:        | PO, Professional Office |
|                |                         |