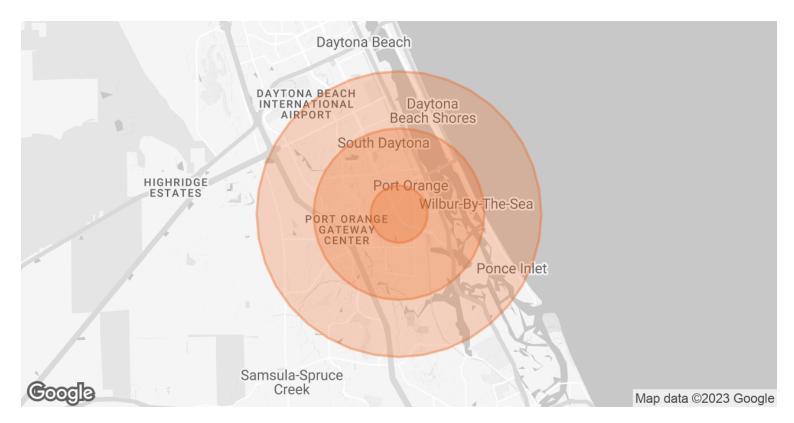

## **DEMOGRAPHICS MAP & REPORT**

| POPULATION                            | 1 MILE          | 3 MILES               | 5 MILES               |
|---------------------------------------|-----------------|-----------------------|-----------------------|
| TOTAL POPULATION                      | 8,148           | 60,184                | 109,716               |
| AVERAGE AGE                           | 49.0            | 47.6                  | 48.5                  |
| AVERAGE AGE (MALE)                    | 49.3            | 45.7                  | 46.9                  |
| AVERAGE AGE (FEMALE)                  | 48.4            | 48.8                  | 49.4                  |
|                                       |                 |                       |                       |
| HOUSEHOLDS & INCOME                   | 1 MU E          | 7 MU EC               | E MILES               |
| HOUSEHOLDS & INCOME                   | 1 MILE          | 3 MILES               | 5 MILES               |
| HOUSEHOLDS & INCOME  TOTAL HOUSEHOLDS | 1 MILE<br>4,230 | <b>3 MILES</b> 31,060 | <b>5 MILES</b> 59,058 |
|                                       |                 |                       |                       |
| TOTAL HOUSEHOLDS                      | 4,230           | 31,060                | 59,058                |

<sup>\*</sup> Demographic data derived from 2020 ACS - US Census