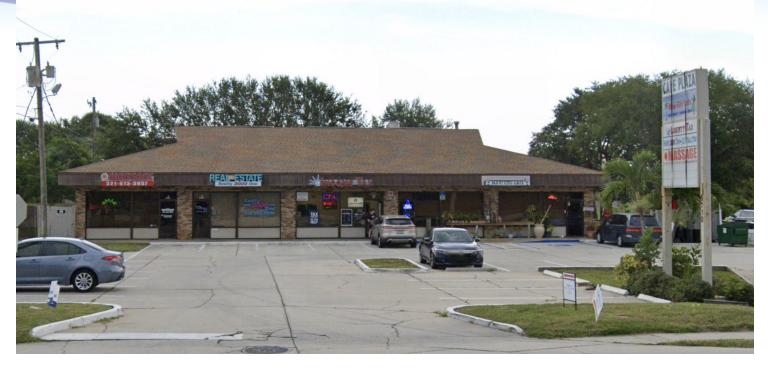

# **EXECUTIVE SUMMARY**

• 6710 N Atlantic Ave Cape Canaveral, FL 32920

### PROPERTY OVERVIEW

Second Generation Restaurant Available

Kitchen has existing hood, walk in and grease trap

Monument and building signage

Excellent location along busy SR - AIA

Traffic Count: 33,500 AADT (2023)

### **LOCATION OVERVIEW**

Property located on SR-AIA, the north south thoroughfare.

Just south of The world's busiest cruise port, Port Canaveral with 6.8 million cruise passengers in 2023 and just to the north of Cocoa Beach which is home to Ron Jon Surf shops, Cocoa Beach