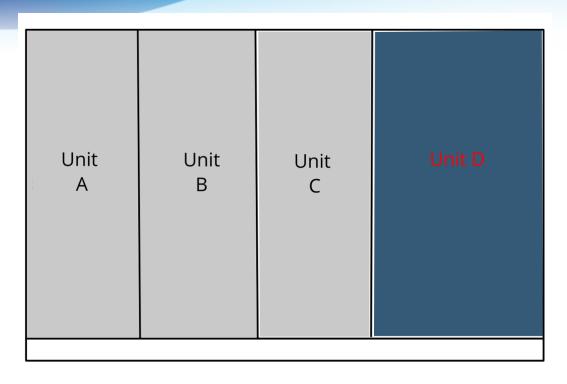

### **PLANS**

• 6710 N Atlantic Ave Cape Canaveral, FL 32920

#### **AVAILABLE SPACES**

| SUITE  | SIZE     | TYPE          | RATE          |
|--------|----------|---------------|---------------|
| Unit D | 2,100 SF | \$6.00/sf NNN | \$25.00 SF/yr |