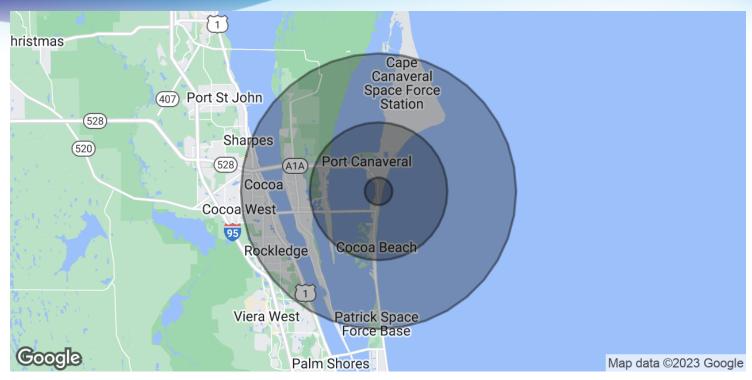

# **DEMOGRAPHICS MAP & REPORT**

• 6710 N Atlantic Ave Cape Canaveral, FL 32920

| POPULATION           | I MILE    | 5 MILES   | 10 MILES  |
|----------------------|-----------|-----------|-----------|
| Total Population     | 5,065     | 31,194    | 118,118   |
| Average Age          | 54.8      | 55.6      | 48.0      |
| Average Age (Male)   | 54.7      | 54.9      | 46.9      |
| Average Age (Female) | 54.8      | 55.7      | 48.5      |
|                      |           |           |           |
| HOUSEHOLDS & INCOME  | I MILE    | 5 MILES   | 10 MILES  |
| Total Households     | 4,603     | 22,833    | 64,121    |
| # of Persons per HH  | 1.1       | 1.4       | 1.8       |
| Average HH Income    | \$44,985  | \$61,590  | \$66,753  |
| Average House Value  | \$306,542 | \$299,675 | \$264,908 |
|                      |           |           |           |