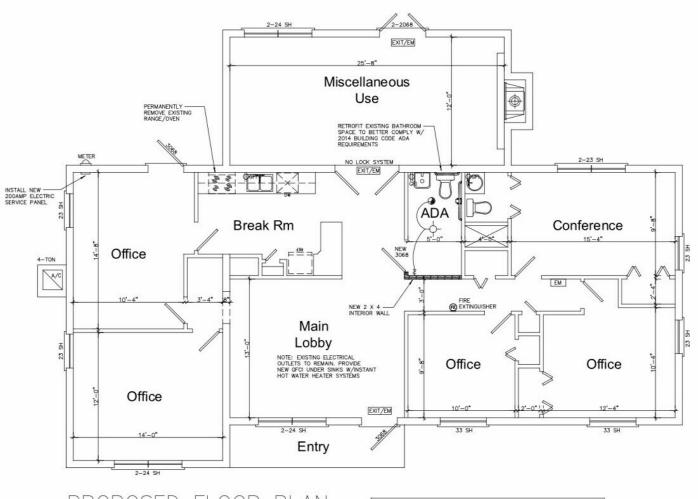

### PROPOSED FLOOR PLAN

SCALE: 1/4" = 1'-0"

| AREA SPECIFIC | CATIONS |     |     |
|---------------|---------|-----|-----|
| AC SPACE      | 1817    | sq. | ft. |
| ENTRY         | 65      |     |     |
| TOTAL         | 1882    | sq. | ft. |

|                |         | ELECTRIC           | CAL KE | Y               |
|----------------|---------|--------------------|--------|-----------------|
| ф              | _       | 110V WALL OUTLET   | 0      | -CAN LIGHT      |
| •              | _       | 220V WALL OUTLET   | 0      | - CEILING LIGHT |
| φ"             | R/G     | OUTSIDE OUTLET     | •      | -EXHAUST FAN    |
| \$             |         | WALL SWITCH        |        | ELECTRICAL      |
| ◊              | -       | WALL LIGHT         | 1.     | LINE            |
| 1              |         | FLUOR, LT.         | M      | -FLOOD LIGHTS   |
| / - FLOOK. LT. | EXIT/EM | -EXIT/EMERGENCY LT |        |                 |
|                |         |                    | EM     | -EMERGENCY LT.  |