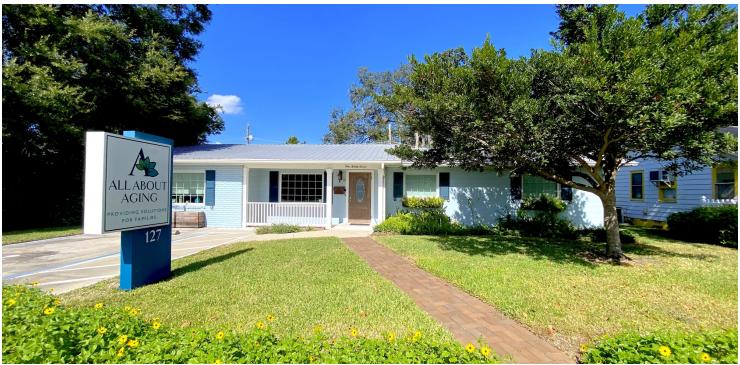

#### STANDALONE PROFESSIONAL OFFICE BUILDING FOR LEASE

WINTER HAVEN, FL 33880

## 127 Avenue C SE

#### **PROPERTY OVERVIEW**

1,929 SF +/- of move-in ready professional office is available for lease in Winter Haven. 127 Ave C is a standalone building that was recently renovated in 2017 including an updated/repainted front porch, new landscaping, and a brand-new roof. The property includes a large reception area, training/conference room, 5 private offices, breakroom, storage, patio area, 2 private restrooms, and a rear entrance. There are 5 parking spaces in the rear, 1 front handicap space, and street parking available. Some furniture will be included.

The property is located right in the heart of Downtown Winter Haven and is surrounded by residential properties. The building is adjacent to Grace Lutheran School and in close proximity to Winter Haven Hospital. The property is perfect for any home healthcare group as well as counseling professionals. All professional office users are welcome.

#### PROPERTY HIGHLIGHTS

- Standalone Move-In Ready Professional Office Building
- Includes 5 Private Offices, Training Room, Reception, and 2 Private Bathrooms
- Located in Downtown Winter Haven
- Perfect for Counseling Groups or Any Professional Office User
- Recently Renovated in 2017