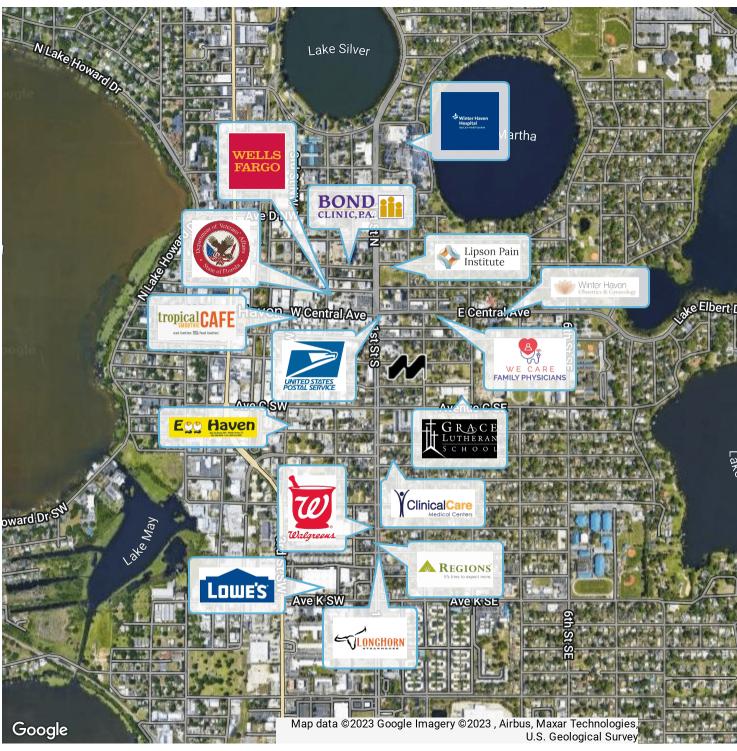

IC           | CAL KE | Y               |
|----------------|---------|--------------------|--------|-----------------|
| ф              | _       | 110V WALL OUTLET   | 0      | -CAN LIGHT      |
| •              | _       | 220V WALL OUTLET   | 0      | - CEILING LIGHT |
| φ"             | R/G     | OUTSIDE OUTLET     | •      | -EXHAUST FAN    |
| \$             |         | WALL SWITCH        |        | ELECTRICAL      |
| ◊              | -       | WALL LIGHT         | 1.     | LINE            |
| 1              |         | FLUOR, LT.         | M      | -FLOOD LIGHTS   |
| / - FLOOK. LT. | EXIT/EM | -EXIT/EMERGENCY LT |        |                 |
|                |         |                    | EM     | -EMERGENCY LT.  |

**LOCATION MAP** 

WINTER HAVEN, FL 33880

# 127 Avenue C SE





ASHLEY WALKER
407.430.3462
awalker@millenia-partners.com

OFFICE BUILDING

For Lease

### **DEMOGRAPHICS MAP & REPORT**

WINTER HAVEN, FL 33880

# 127 Avenue C SE





| POPULATION           | 1 MILE | 5 MILES | 10 MILES |
|----------------------|--------|---------|----------|
| Total Population     | 8,107  | 104,584 | 210,367  |
| Average Age          | 41.0   | 41.8    | 42.9     |
| Average Age (Male)   | 32.3   | 39.4    | 41.9     |
| Average Age (Female) | 46.8   | 42.9    | 44.0     |

| HOUSEHOLDS & INCOME | 1 MILE   | 5 MILES   | 10 MILES  |
|---------------------|----------|-----------|-----------|
| Total Households    | 3,518    | 43,611    | 90,929    |
| # of Persons per HH | 2.3      | 2.4       | 2.3       |
| Average HH Income   | \$44,482 | \$55,777  | \$53,353  |
| Av