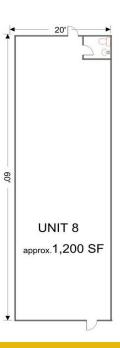

**Unit 8:** 1,200 SF Warm shell with 1 bath. Office or retail use. \$1,800/mo. Gross.

| Demographics      | 1 Mile   | 3 Miles   | 5 Miles   |
|-------------------|----------|-----------|-----------|
| Total Population  | 6,541    | 59,936    | 135,015   |
| Average HH Income | \$73,673 | \$101,751 | \$114,929 |