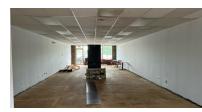

#### Office or Retail Space

1,200 SF office or retail space available in popular Coventry Plaza. Come join Birds & Beasts Pet Store, Dairy Queen, Boost Mobile, Piano Trends and Bluesmoke Barbecue Supply store. Good visibility and demographics. New pole signage on Virginia Road.

**Unit 8:** 1,200 SF Warm shell with 1 bath. Office or retail use. \$1,800/mo. Gross.

| Demographics      | 1 Mile   | 3 Miles   | 5 Miles   |
|-------------------|----------|-----------|-----------|
| Total Population  | 6,541    | 59,936    | 135,015   |
| Average HH Income | \$73,673 | \$101,751 | \$114,929 |