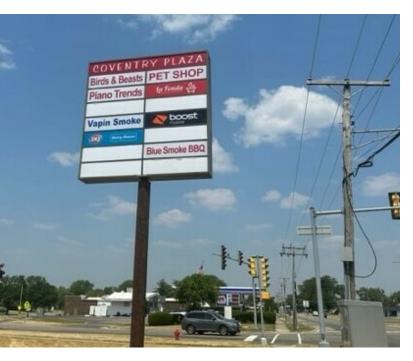

#### Office or Retail Space

1,200 SF office or retail space available in popular Coventry Plaza. Come join Birds & Beasts Pet Store, Dairy Queen, Boost Mobile, Piano Trends and Bluesmoke Barbecue Supply store. Good visibility and demographics. New pole signage on Virginia Road.