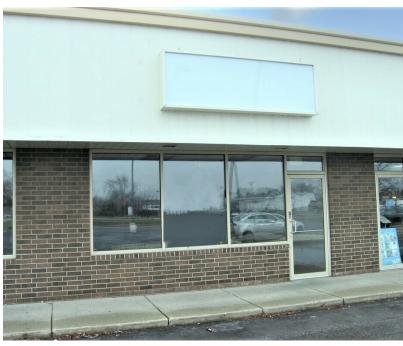

#### Office or Retail Space

1,200 SF office or retail space available in popular Coventry Plaza. Come join Birds & Beasts Pet Store, Dairy Queen, Boost Mobile, Piano Trends and Bluesmoke Barbecue Supply store. Good visibility and demographics. New pole signage on Virginia Road.

**Unit 8:** 1,200 SF Warm shell with 1 bath. Office or retail use. \$1,800/mo. Gross.

| Demographics      | 1 Mile   | 3 Miles   | 5 Miles   |
|-------------------|----------|-----------|-----------|
| Total Population  | 6,541    | 59,936    | 135,015   |
| Average HH Income | \$73,673 | \$101,751 | \$114,929 |