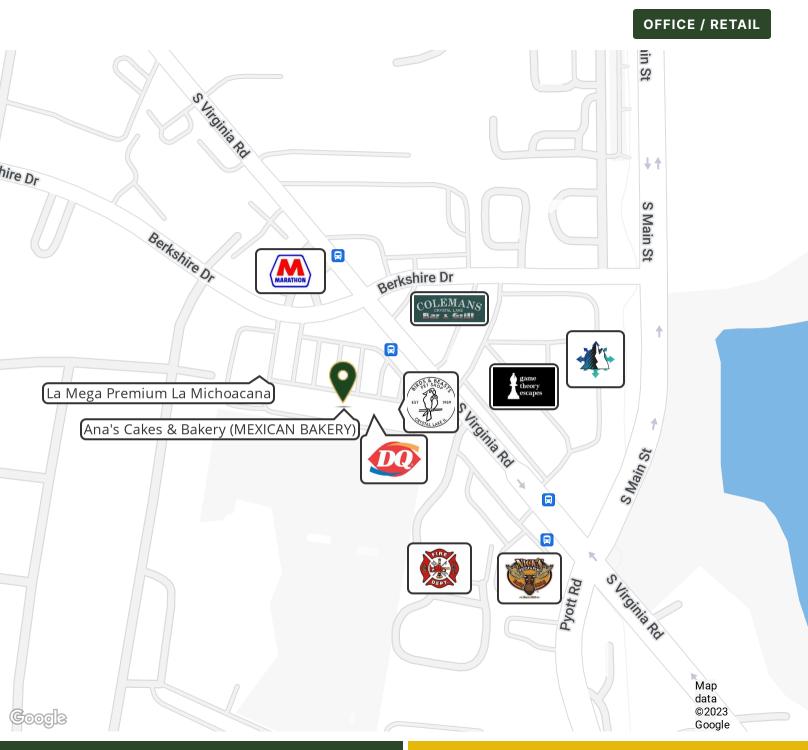

#### Office or Retail Space

1,200 SF office or retail space available in popular Coventry Plaza. Come join Birds & Beasts Pet Store, Dairy Queen, Boost Mobile, Piano Trends and Bluesmoke Barbecue Supply store. Good visibility and demographics. New pole signage on Virginia Road.