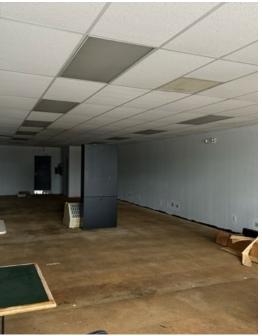

#### Office or Retail Space

1,200 SF office or retail space available in popular Coventry Plaza. Come join Birds & Beasts Pet Store, Dairy Queen, Boost Mobile, Piano Trends and Bluesmoke Barbecue Supply store. Good visibility and demographics. New pole signage on Virginia Road.

**Unit 8:** 1,200 SF Warm shell with 1 bath. Office or retail use. \$1,800/mo. Gross.

| Demographics      | 1 Mile   | 3 Miles   | 5 Miles   |
|-------------------|----------|-----------|-----------|
| Total Population  | 6,541    | 59,936    | 135,015   |
| Average HH Income | \$73,673 | \$101,751 | \$114,929 |