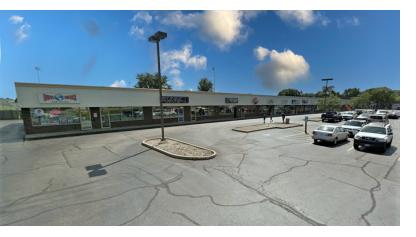

#### Office or Retail Space

1,200 SF office or retail space available in popular Coventry Plaza. Come join Birds & Beasts Pet Store, Dairy Queen, Boost Mobile, Piano Trends and Bluesmoke Barbecue Supply store. Good visibility and demographics. New pole signage on Virginia Road.

| Specifications  |                                |
|-----------------|--------------------------------|
| Description:    | Office / Retail - Strip Center |
| Size:           | 24,000 SF                      |
| Year Built:     | 1985                           |
| HVAC System:    | GFA                            |
| Electrical:     | 200 amp                        |
| Sprinklers:     | No                             |
| Washrooms:      | 1                              |
| Ceiling Height: | 12 ft                          |
| Parking:        | Common                         |
| Sewer/Water:    | City                           |
| Zoning:         | B1 PUD                         |
| CAM & Taxes     | Included                       |
| PIN #:          | 19-08-426-010                  |