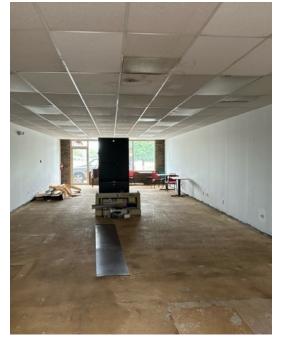

#### Office or Retail Space

1,200 SF office or retail space available in popular Coventry Plaza. Come join Birds & Beasts Pet Store, Dairy Queen, Boost Mobile, Piano Trends and Bluesmoke Barbecue Supply store. Good visibility and demographics. New pole signage on Virginia Road.

**Unit 8:** 1,200 SF Warm shell with 1 bath. Office or retail use. \$1,800/mo. Gross.

| Demographics      | 1 Mile   | 3 Miles   | 5 Miles   |
|-------------------|----------|-----------|-----------|
| Total Population  | 6,541    | 59,936    | 135,015   |
| Average HH Income | \$73,673 | \$101,751 | \$114,929 |