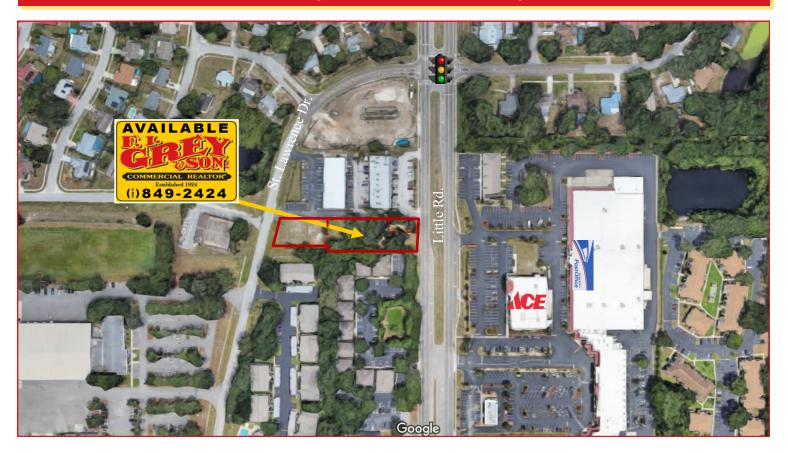

### VACANT LAND FOR SALE

**Offered at: \$799,900** 

Location:

On the West side of Little Road just South of St. Lawrence Drive.

### **Property Highlights:**

- Double Road Frontage: Little Road and St. Lawrence Drive
- Fronting a 6 laned Highway
- Zoned ROR for Retail or Professional Office
- High Traffic area abutting Trinity

## FOR MORE INFORMATION

Call: 727-849-2424

**Chuck Grey** Chuck@figrey.com

John Grey info@figrey.com

The information given herewith is obtained from sources we consider reliable. We are not responsible for misstatements of facts, errors, omissions, changes in terms or conditions, or withdrawal from the market without prior notice.