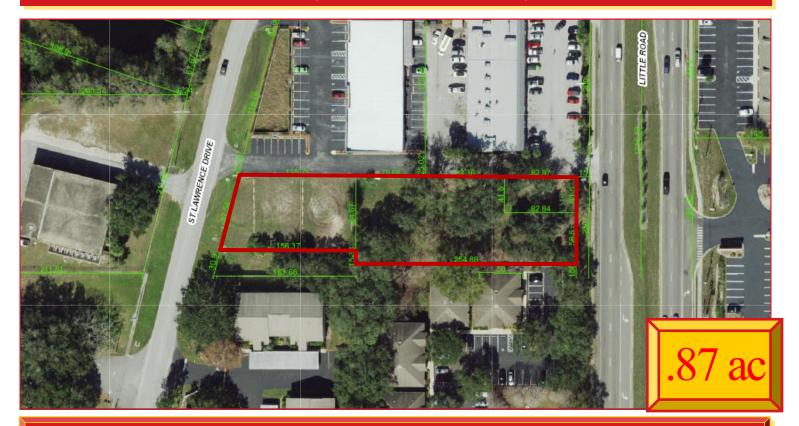

### VACANT LAND FOR SALE

**Offered at: \$799,900** 

Location:

On the West side of Little Road just South of St. Lawrence Drive.

### **Property Highlights:**

- Double Road Frontage: Little Road and St. Lawrence Drive
- Fronting a 6 laned Highway
- Zoned ROR for Retail or Professional Office
- High Traffic area abutting Trinity

| PROPERTY STATISTICS |            |  |
|---------------------|------------|--|
| Site                |            |  |
| Size                | .87 ± ac   |  |
| Zoning              | C2         |  |
| Taxes (2022)        | \$3,231.71 |  |