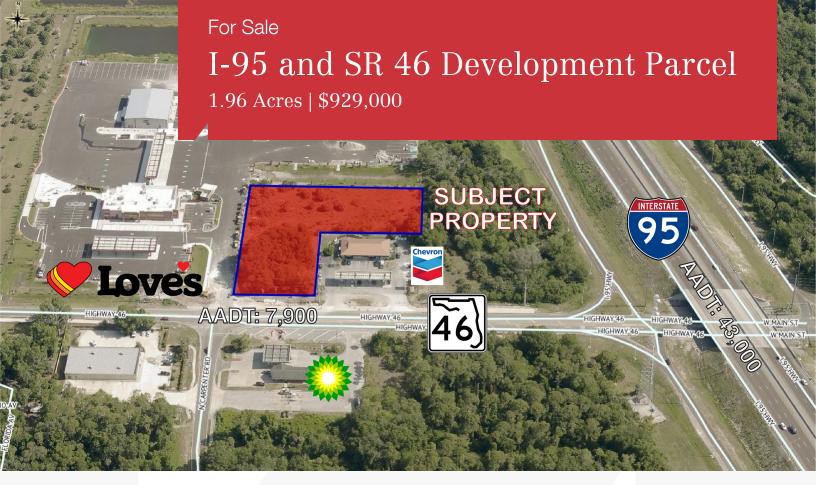

## **Property Highlights**

- Prime location on SR 46 at I-95 interchange adjacent to new Love's Travel Stop
- 1.96 acres suitable for hotel, restaurants/fast food, retail, auto service centers
- · Ground lease may be available
- Zoned BU-2, retail, commercial in jurisdiction of Brevard County, Florida
- · Pad ready site with all utilities located at property line
- Traffic Counts: 7,900 AADT (Hwy 46) & 43,000 AADT (I-95)

Sale Price: \$929,000

| OFFERING SUMMARY |                |  |
|------------------|----------------|--|
| Sale Price       | \$929,000      |  |
| Ground Lease     | Contact Broker |  |
| Lot Size         | 1.96 Acres     |  |