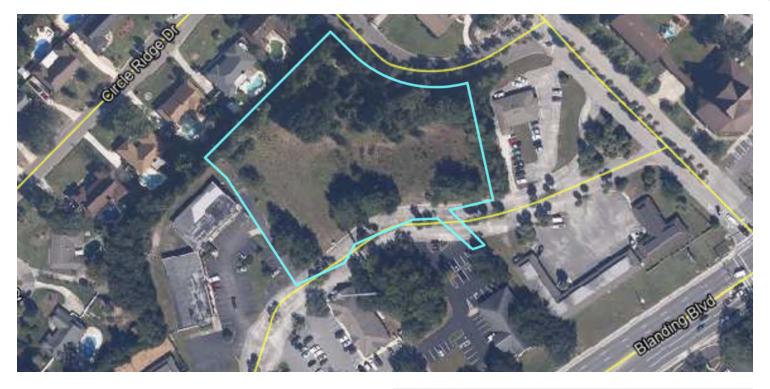

### **PROPERTY HIGHLIGHTS**

- VACANT ACREAGE
- · 2.36 acres zoned BA
- Access from Blanding Blvd next to 760 Blanding and access from Foxridge Center Dr.
- Other occupants include vet, dentist, doctors, real estate, etc.
- Property can be used for office, retail, restaurant, day care, and more!

#### **OFFERING SUMMARY**

Sale Price: \$375,000

Lot Size: 2.36 Acres

We obtained the information above from sources we believe to be reliable. However, we have not verified its accuracy and make no guarantee, warranty or representation about it. It is submitted subject to the possibility of errors, omissions, change of price, rental or other conditions, prior sale, lease or financing, or withdrawal without notice. We include projections, opinions, assumptions or estimates for example only, and they may not represent current or future performance of the property. You and your tax and legal advisors should conduct your own investigation of the property and transaction.