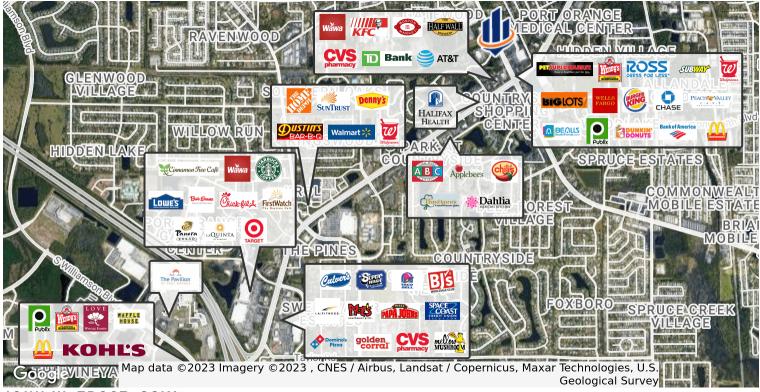

Great location for standalone fast food, retail, or restaurant.

Near a Publix anchored center.

Between The Half Wall and AT&T, adjacent to CVS. Across the street from high traffic La Fiesta Mexican Restaurant, Walgreens, and Ross Dress for Less. Seller financing available at 4.5% for three years.