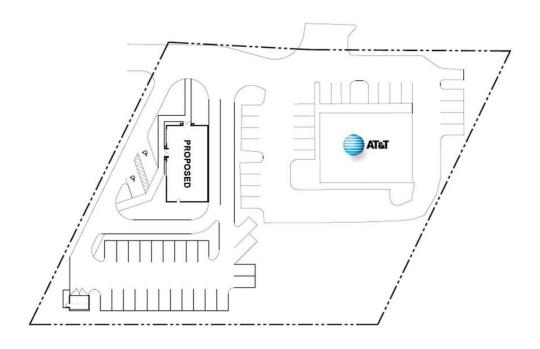

500 AADT                            |          |                  |
| ZONING:           | PCD, Planned Commercial<br>Development |          |                  |
| DEMOGRAPHICS      | 1 MILE                                 | 3 MILES  | 5 MILES          |
| TOTAL HOUSEHOLDS  | 3,460                                  | 30,334   | 51,746           |
| TOTAL POPULATION  | 7,427                                  | 66,115   | 111,701          |
| AVERAGE HH INCOME | \$62,914                               | \$68,707 | \$71,794         |
|                   |                                        |          |                  |



\$450,000

## **SURVEY**



## JOHN W. TROST, CCIM

Principal | Senior Advisor O: 386.301.4581 | C: 386.295.5723

O. 366.301.4361 | C. 366.293.3723



## SOUTH NOVA ROAD





# JOHN W. TROST, CCIM

Principal | Senior Advisor

O: 386.301.4581 | C: 386.295.5723



# PROPOSED SITE PLANS - CONCEPT 3 & 4



## JOHN W. TROST, CCIM

Principal | Senior Advisor

O: 386.301.4581 | C: 386.295.5723



## **LOCATION MAP**





## JOHN W. TROST, CCIM

Principal | Senior Advisor

O: 386.301.4581 | C: 386.295.5723