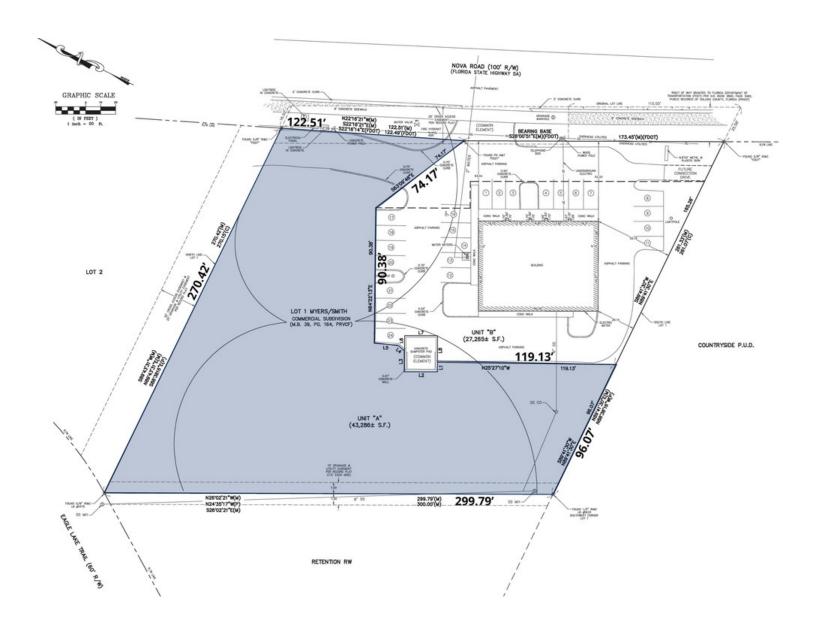

## **SURVEY**

#### PROPERTY DESCRIPTION

0.99+/- Acre Outparcel on Nova Road available For Sale or Ground Lease.

Visibility on high traffic Nova Road.

Located one block north of Dunlawton Avenue and Nova Road intersection.

#### OFFERING SUMMARY

**SALE PRICE:** 

|                   |                                        |          | <b>4</b> .00,000 |
|-------------------|----------------------------------------|----------|------------------|
| LEASE RATE:       |                                        | \$38,0   | 000 Annually     |
| LOT SIZE:         |                                        | C        | ).99+/- Acres    |
| PARCEL NO:        | 6309-43-00-0010                        |          |                  |
| TRAFFIC COUNT:    | 27,500 AADT                            |          |                  |
| ZONING:           | PCD, Planned Commercial<br>Development |          |                  |
| DEMOGRAPHICS      | 1 MILE                                 | 3 MILES  | 5 MILES          |
| TOTAL HOUSEHOLDS  | 3,460                                  | 30,334   | 51,746           |
| TOTAL POPULATION  | 7,427                                  | 66,115   | 111,701          |
| AVERAGE HH INCOME | \$62,914                               | \$68,707 | \$71,794         |
|                   |                                        |          |                  |