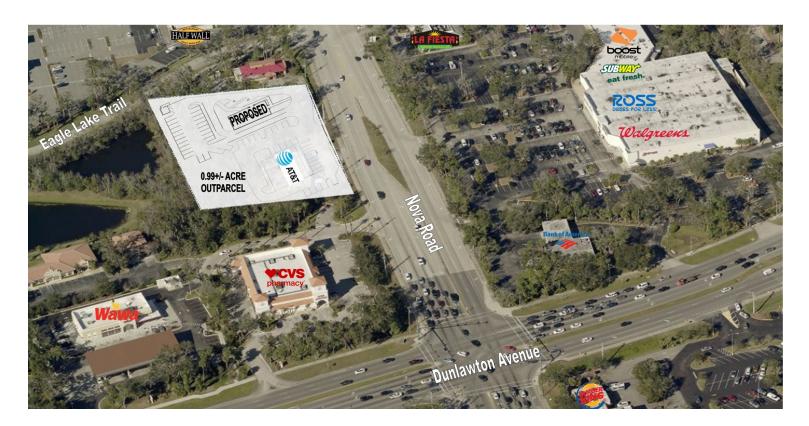

## **LOCATION MAP**

#### PROPERTY DESCRIPTION

0.99+/- Acre Outparcel on Nova Road available For Sale or Ground Lease.

Visibility on high traffic Nova Road.

Located one block north of Dunlawton Avenue and Nova Road intersection.

Great location for standalone fast food, retail, or restaurant.

Near a Publix anchored center.

Between The Half Wall and AT&T, adjacent to CVS. Across the street from high traffic La Fiesta Mexican Restaurant, Walgreens, and Ross Dress for Less. Seller financing available at 4.5% for three years.

#### LOCATION DESCRIPTION

Located one block north of Dunlawton Avenue and Nova Road intersection on the west side of Nova Road.

## **LOCATION ADDRESS**

3798 S. Nova Road Port Orange, FL 32129