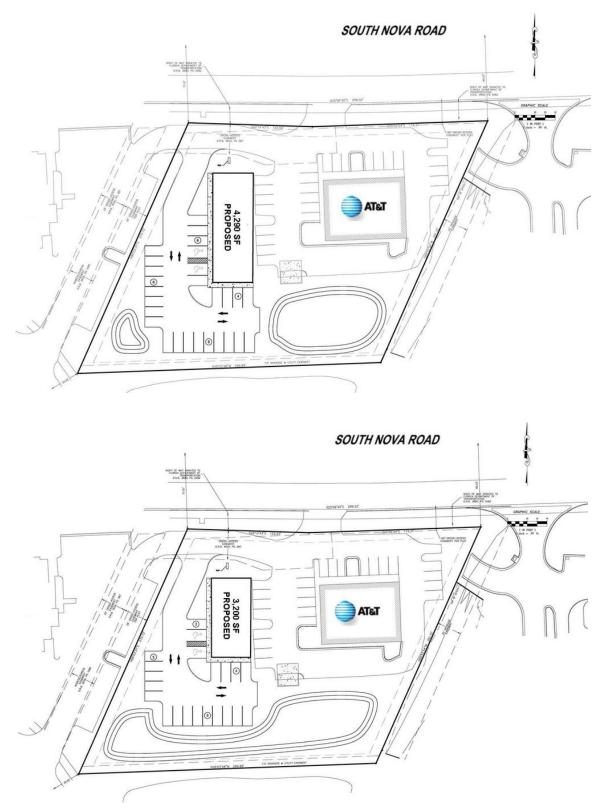

|                  |
| DEMOGRAPHICS      | 1 MILE                                 | 3 MILES  | 5 MILES          |
| TOTAL HOUSEHOLDS  | 3,460                                  | 30,334   | 51,746           |
| TOTAL POPULATION  | 7,427                                  | 66,115   | 111,701          |
| AVERAGE HH INCOME | \$62,914                               | \$68,707 | \$71,794         |
|                   |                                        |          |                  |



\$450,000

## **SURVEY**



## JOHN W. TROST, CCIM

Principal | Senior Advisor O: 386.301.4581 | C: 386.295.5723

O. 366.301.4361 | C. 366.293.3723



## SOUTH NOVA ROAD





# JOHN W. TROST, CCIM

Principal | Senior Advisor

O: 386.301.4581 | C: 386.295.5723



# PROPOSED SITE PLANS - CONCEPT 3 & 4



## JOHN W. TROST, CCIM

Principal | Senior Advisor

O: 386.301.4581 | C: 386.295.5723



## **LOCATION MAP**





## JOHN W. TROST, CCIM

Principal | Senior Advisor

O: 386.301.4581 | C: 386.295.5723