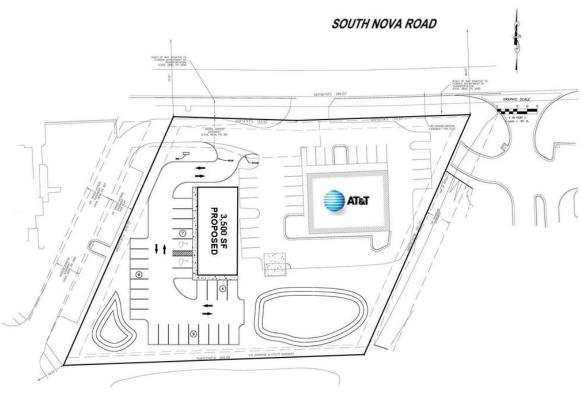

0 AADT                            |          |                  |
| ZONING:           | PCD, Planned Commercial<br>Development |          |                  |
| DEMOGRAPHICS      | 1 MILE                                 | 3 MILES  | 5 MILES          |
| TOTAL HOUSEHOLDS  | 3,460                                  | 30,334   | 51,746           |
| TOTAL POPULATION  | 7,427                                  | 66,115   | 111,701          |
| AVERAGE HH INCOME | \$62,914                               | \$68,707 | \$71,794         |
|                   |                                        |          |                  |



\$450,000

## **SURVEY**



## JOHN W. TROST, CCIM

Principal | Senior Advisor O: 386.301.4581 | C: 386.295.5723

O. 366.301.4361 | C. 366.293.3723



## SOUTH NOVA ROAD





# JOHN W. TROST, CCIM

Principal | Senior Advisor

O: 386.301.4581 | C: 386.295.5723



# PROPOSED SITE PLANS - CONCEPT 3 & 4



## JOHN W. TROST, CCIM

Principal | Senior Advisor

O: 386.301.4581 | C: 386.295.5723



## **LOCATION MAP**





## JOHN W. TROST, CCIM

Principal | Senior Advisor

O: 386.301.4581 | C: 386.295.5723