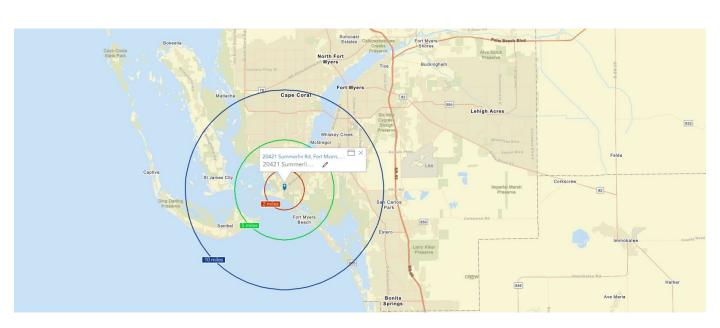

Michael J. Frye, CCIM|CEO Hall of Fame, Lifetime Achievement (239) 281-0441 mfrye@ccim.net

For Sale – 1.44± Acres 20421 Summerlin Rd.

| DEMOGRAPHICS (2023)                       |                              |         |          |
|-------------------------------------------|------------------------------|---------|----------|
| 20421 Summerlin Rd., Fort Myers, FL 33908 |                              |         |          |
|                                           | 2 Miles                      | 5 Miles | 10 Miles |
| Total Population                          | 13,295                       | 67,766  | 273,264  |
| Median Age                                | 69.4                         | 61.6    | 54.2     |
| Total Households                          | 7,304                        | 33,630  | 125,385  |
|                                           |                              |         |          |
| Traffic Count                             | 25,500 (2022) – Summerlin Rd |         |          |