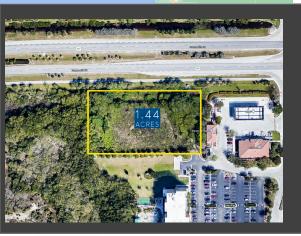

## FOR SALE – LAND (1.44± acres) 20421 Summerlin Rd., Fort Myers, FL 33908

Price: \$495,000 (\$7.89 PSF)

**Zoned:** CPD (Commercial Planned Development)

**Strap #:** 11-46-23-06-00000.0060

**AADT:** 25,500 (2022)

## **Property Description:**

- The last remaining outparcel sits on Summerlin Rd. fronts Sanibel Beach Place a Publix anchored shopping center.
- Strong tourism regional location surrounded by several residential developments.
- Close to 7-11(Mobil), Residence Inn, Shell Point, Marriott Sanibel Harbour Resort & Spa.
- 18 Miles to RSW | 13 miles to I-75