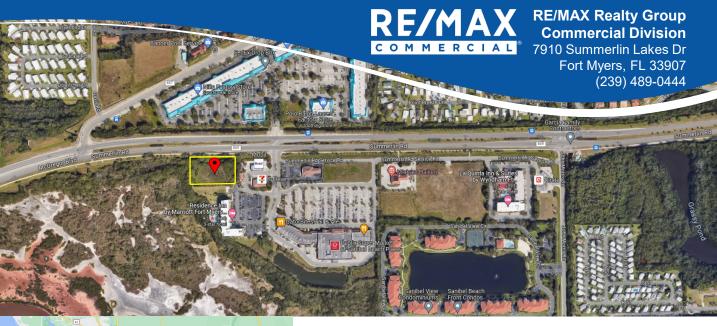

## FOR SALE – LAND (1.44± acres) 20421 Summerlin Rd., Fort Myers, FL 33908

Price: \$495,000 (\$7.89 PSF)

**Zoned:** CPD (Commercial Planned Development)

**Strap #:** 11-46-23-06-00000.0060

**AADT:** 25,500 (2022)

**Location**: Located on the left side of Summerlin Rd.

heading West onto Sanibel Island.

## **Property Description:**

- The last remaining outparcel sits on Summerlin Rd. fronts Sanibel Beach Place a Publix anchored shopping center.
- Strong tourism regional location surrounded by several residential developments.
- Close to 7-11(Mobil), Residence Inn, Shell Point, Marriott Sanibel Harbour Resort & Spa.
- 18 Miles to RSW | 13 miles to I-75