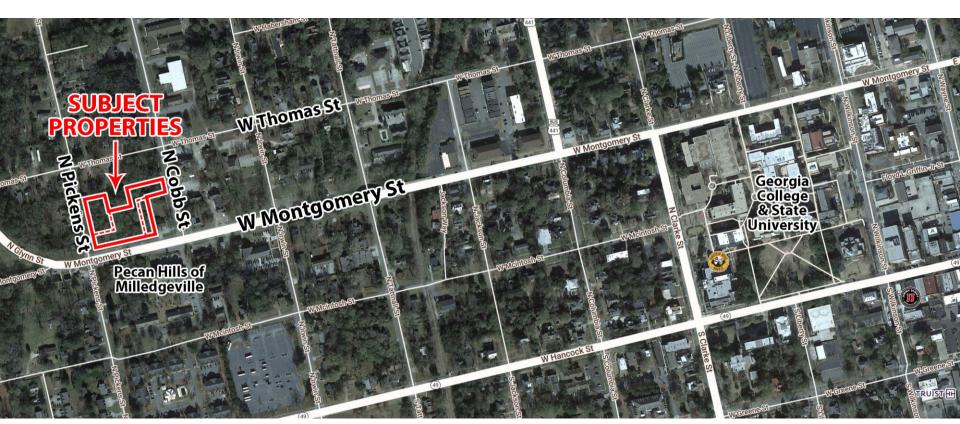

#### **NOTES**

Property is convenient to downtown Milledgeville, Highway 22, and the Fall Line Freeway. Site is 30 miles from the I-16 and I-75 interchange, allowing easy access to the main thoroughfares to Atlanta and Savannah.

#### **NEIGHBORS**

Neighbors include Pecan Hills, Elbethel Baptist Church, Langford Allergy, Lynne Garrard Electrolysis, Lake Country Dental Care, Morning Grind, Georgia College & State University, and many more retail and restaurant establishments in downtown Milledgeville.