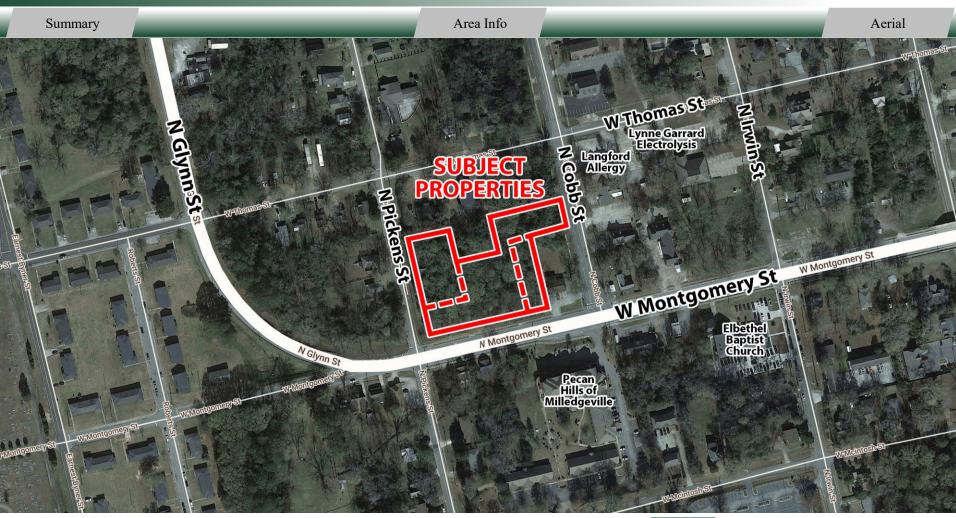

#### **BUILDING**

**Property Addresses:** 911-921 W Montgomery Street

& 323 N Pickens Street Milledgeville, GA 31061

County: Baldwin

**2022 Taxes:** \$2,479.78 (City & County)

**Utilities:** All Available

**Frontage:** W Montgomery Street: 350'

N Pickens Street: 77'

N Cobb Street: 85'

**Traffic Count:** 5,740 Vehicles Per Day

### SITE

Site Size: 1.954 Acres

**Parcel IDs:** M39 059, M39 058, M39 064

**Zoning:** Community Commercial

#### **NEIGHBORS**

Neighbors include Pecan Hills, Elbethel Baptist Church, Langford Allergy, Lynne Garrard Electrolysis, Lake Country Dental Care, Morning Grind, Georgia College & State University, and many more retail and restaurant establishments in downtown Milledgeville.