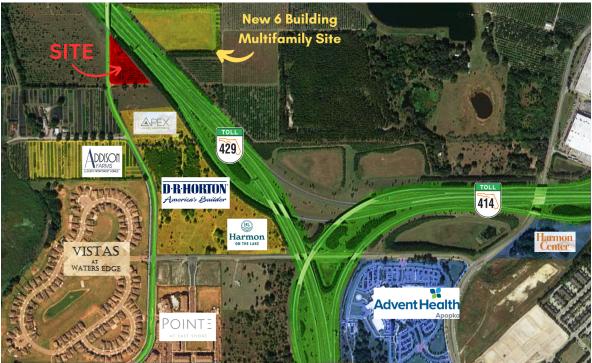

The property is surrounded by new and upcoming multifamily developments including Apex Luxury Apartments, Addison Farms, and an under-construction 6-building, 6-story multi-family complex. The property is also moments from Ocoee Apopka Rd (13,200 Annual Average Daily Traffic) and is less than 3 minutes from Advent Health Apopka Hospital. 1415 S Binion is also less than 2 miles from Lake Apopka Loop Trailhead and UF/IFAS Mid Florida Research & Education.