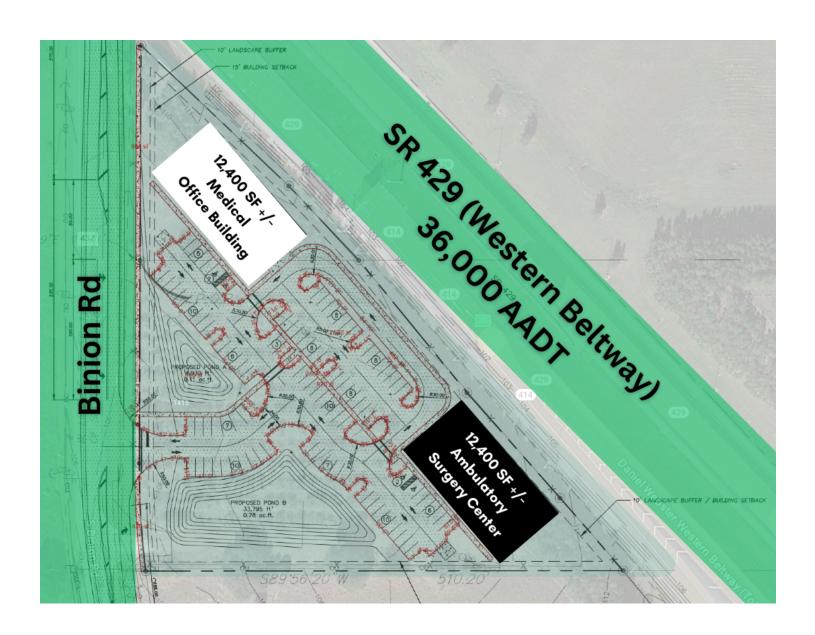

#### **PROPERTY OVERVIEW**

Two brand-new medical office buildings are available for lease in the heart of Apopka. Right at the corner of Binion Dr and SR 429, sits 3.4 acres entitled for 25,000 SF +/- of buildable space. Both buildings will be delivered in grey shell condition and can accommodate a variety of medical office users seeking 3,000 - 12,400 SF +/-. One 12,400 SF building is able to accommodate an ambulatory surgery center. Delivery is estimated to be late 2024/early 2025.

#### PROPERTY HIGHLIGHTS

- Two Brand New Medical Office Buildings For Lease ASC Ready!
- Grey Shell Delivery Early 2025
- Less than 3 Minutes From Advent Health Apopka Hospital
- Less than 3 Miles From SR 429 (Western Beltway) Interchange
- 4/1,000 Parking Ratio
- Sale Opportunity Available