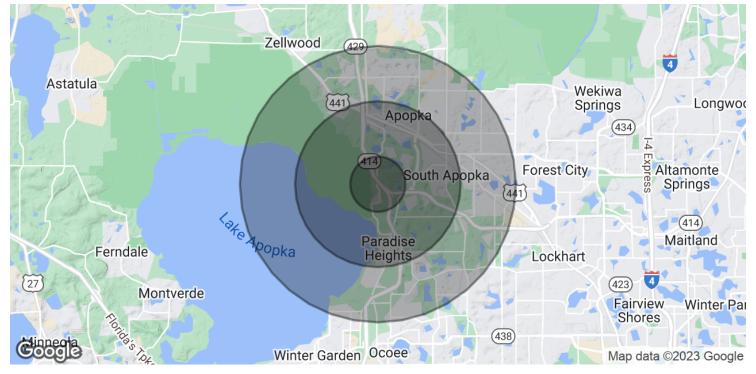

# The Ridge

| POPULATION           | 1 MILE | 3 MILES | 5 MILES |
|----------------------|--------|---------|---------|
| Total Population     | 1,733  | 26,033  | 94,712  |
| Average Age          | 37.2   | 36.7    | 37.5    |
| Average Age (Male)   | 23.4   | 32.8    | 36.1    |
| Average Age (Female) | 42.0   | 39.6    | 38.7    |

| HOUSEHOLDS & INCOME | 1 MILE    | 3 MILES   | 5 MILES   |
|---------------------|-----------|-----------|-----------|
| Total Households    | 517       | 9,263     | 33,009    |
| # of Persons per HH | 3.4       | 2.8       | 2.9       |
| Average HH Income   | \$92,062  | \$63,641  | \$71,077  |
| Average House Value | \$334,124 | \$237,307 | \$230,999 |