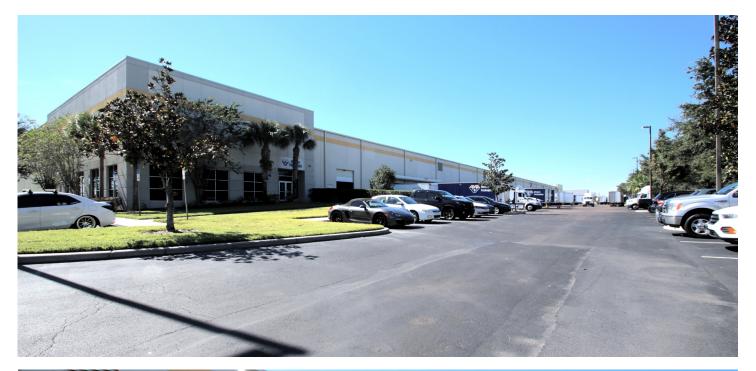

200' deep x 750' long

#### **CLEAR HEIGHT:**

26' minimum to bottom of structure

#### SPRINKLER SYSTEM:

**ESFR** 

#### TRUCK COURT:

120' deep average

#### **CAR PARKING SPACES:**

85 Car Spaces

#### **POWER:**

800 Amp/480 V - 3 phase

#### **COLUMN SPACING:**

50' x 50'

#### **SPEED BAY SPACING:**

50' X 50'

#### **DOORS:**

20 Dock Doors 9' x 10'
(19 Doors have Pit Levelers)
Knockout Panels for 20 Additional Doors

#### **DRIVE-IN DOORS:**

One (1) 12' x 14' motorized drive-in

#### Leasing Contacts:

Bo Bradford, CCIM, SIOR President | Principal bbradford@lee-associates.com D 321.281.8502 Derek Riggleman, SIOR Senior Vice President | Principal driggleman@lee-associates.com D 321.281.8507





## 150,600 SF INDUSTRIAL BUILDING FOR LEASE

# 350 GILLS DRIVE

ORLANDO, FL 32824







#### **Leasing Contacts:**

Bo Bradford, CCIM, SIOR President | Principal bbradford@lee-associates.com D 321.281.8502 Derek Riggleman, SIOR Senior Vice President | Principal driggleman@lee-associates.com D 321.281.8507

# 350 GILLS DRIVE

ORLANDO, FL 32824





#### Leasing Contacts:

Bo Bradford, CCIM, SIOR President | Principal bbradford@lee-associates.com D 321.281.8502 Derek Riggleman, SIOR Senior Vice President | Principal driggleman@lee-associates.com D 321.281.8507