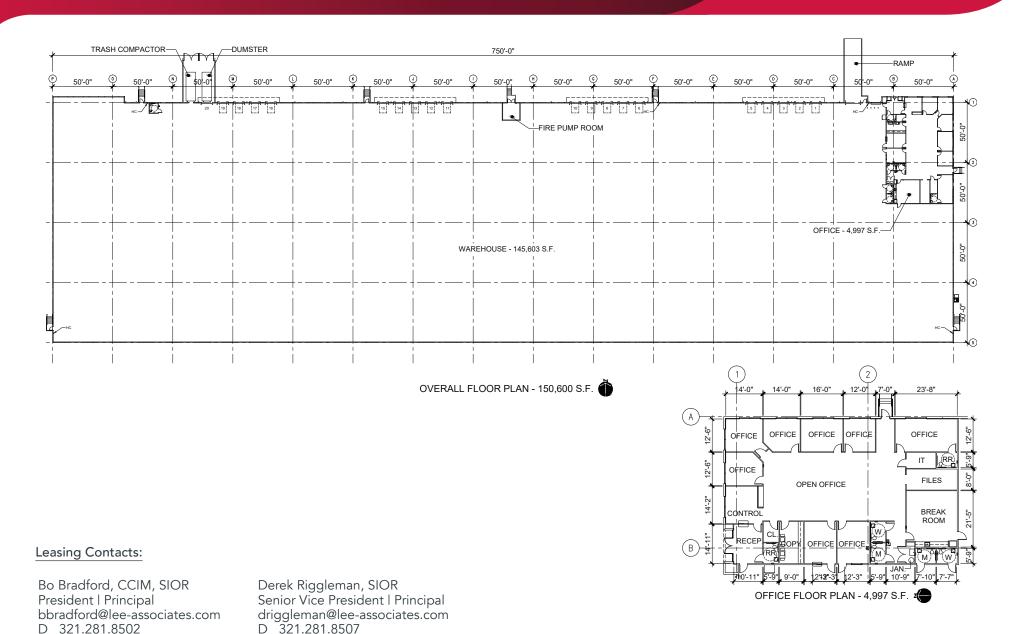

# BUILDING SIZE:

150,600 SF - Expandable to 204,600 SF

#### FRONT LOAD BUILDING

#### **DIMENSIONS:**

200' deep x 750' long

#### **CLEAR HEIGHT:**

26' minimum to bottom of structure

#### TRUCK COURT:

120' deep average

#### **CAR PARKING SPACES:**

85 Car Spaces

#### **COLUMN SPACING:**

50' x 50'

#### **SPEED BAY SPACING:**

50' X 50'

#### **DOORS:**

20 Dock Doors 9' x 10'
(19 Doors have Pit Levelers)
Knockout Panels for 20 Additional Doors

#### **DRIVE-IN DOORS:**

One (1) 12' x 14' motorized drive-in