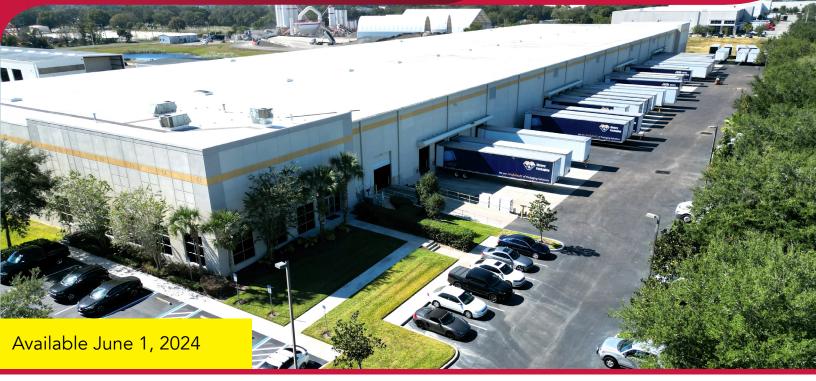

### FOR LEASE 350 GILLS DRIVE ORLANDO, FL 32824

**PROPERTY** 

HIGHLIGHTS: This institutional, tilt wall building is owned

by Mapletree and is located in the core of South East Orlando's industrial market. The building is currently 150,600 SF and is currently in design to increase the size by an additional 54,000 SF. At completion the building

will be 204,600 SF.

**ZONING:** Ind-2/Ind-3 (Orange County)

Read all permitted uses here.

**UTILITIES:** Water & Sewer - City

Natural Gas along Gills Drive in Industrial Park

Electric - OUC

LEASE RATE: \$9.25/SF NNN

## 150,600 SF INDUSTRIAL BUILDING FOR LEASE