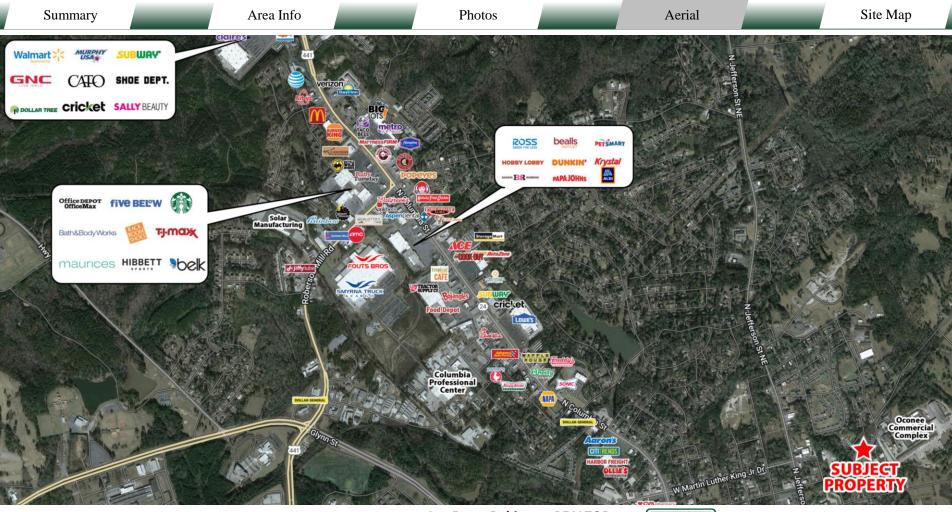

#### **LOCATION**

Property is minutes away from Downtown Milledgeville and the high traffic retail corridor North Columbia Street. Surrounding neighbors include Atrium Health Navicent Baldwin, Georgia College State University, Georgia Military College, Oconee Commercial Complex, Kinetic by Windstream, U-Haul Neighborhood Dealer, Griffin Lumber & Hardware, Harbor Freight, The Brick, Amici, and many more offices, businesses, retailers, and restaurants.

Site Map Area Info **Photos** Aerial **Summary Oconée** Commercial Complex SUBJECT PROPERTY

CONTACT

Patty Burns, CCIM, ALC 478-746-9421 Office 478-954-5100 Cell patty@fickling.com Jim Fain, CRS, ABR 478-997-6400 Office 478-363-2145 Cell jfain@fickling.com Fancy Robinson, REALTOR 478-997-6400 Office 478-451-9772 Cell frobinson@fickling.com