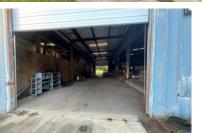

#### BUILDING

**Property Address:** 900 Barrows Ferry Road

Milledgeville, GA 31061

County: Baldwin

**Total Size:** 31,213 SF

Office -8,455 SF

Warehouse/Service – 14,358 SF

Warehouse – 8,400 SF

#### **NOTES**

Endless potential in this commercial 2.67 acres lot with three structures. Adjacent land is also available for sale. A no further action letter is available upon request.