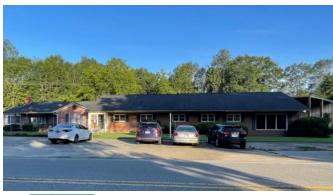

#### BUILDING

**Property Address:** 900 Barrows Ferry Road

Milledgeville, GA 31061

County: Baldwin

**Total Size:** 31,213 SF

Office -8,455 SF

Warehouse/Service – 14,358 SF

Warehouse – 8,400 SF

**Utilities:** All are available

Year Built: 1960

Parking: Ample

**Frontage:** 550' on Barrows Ferry Road

#### SITE

Site Size: 2.67 Acres

**Parcel ID:** M80 110

**Zoning:** Single Family Residential 2

**Taxes:** \$7,337 (City of Milledgeville)

#### **NOTES**

Endless potential in this commercial 2.67 acres lot with three structures. Adjacent land is also available for sale. A no further action letter is available upon request.