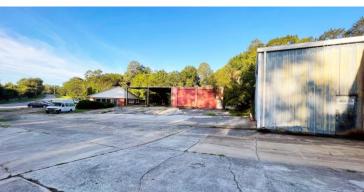

#### BUILDING

**Property Address:** 900 Barrows Ferry Road

Milledgeville, GA 31061

County: Baldwin

**Total Size:** 31,213 SF

Office -8,455 SF

Warehouse/Service – 14,358 SF

Warehouse – 8,400 SF

#### SITE

Site Size: 2.67 Acres

**Parcel ID:** M80 110

**Zoning:** Single Family Residential 2

**Taxes:** \$7,337 (City of Milledgeville)

#### **NOTES**

Endless potential in this commercial 2.67 acres lot with three structures. Adjacent land is also available for sale. A no further action letter is available upon request.