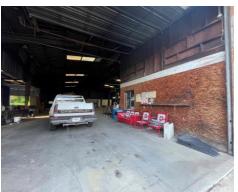

#### BUILDING

**Property Address:** 900 Barrows Ferry Road

Milledgeville, GA 31061

County: Baldwin

**Total Size:** 31,213 SF

Office -8,455 SF

Warehouse/Service – 14,358 SF

Warehouse – 8,400 SF

#### **NOTES**

Endless potential in this commercial 2.67 acres lot with three structures. Adjacent land is also available for sale. A no further action letter is available upon request.