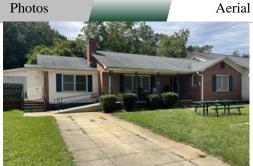

#### BUILDING

**Property Address:** 900 Barrows Ferry Road

Milledgeville, GA 31061

County: Baldwin

**Total Size:** 31,213 SF

Office -8,455 SF

Warehouse/Service – 14,358 SF

Warehouse – 8,400 SF

**Utilities:** All are available

Year Built: 1960

Parking: Ample

**Frontage:** 550' on Barrows Ferry Road