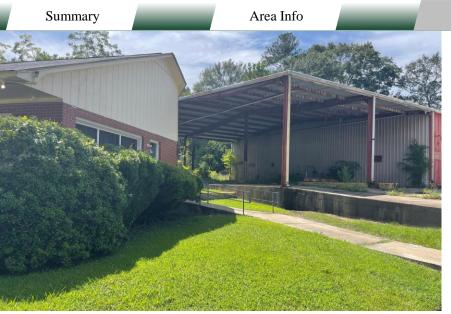

#### BUILDING

**Property Address:** 900 Barrows Ferry Road

Milledgeville, GA 31061

County: Baldwin

**Total Size:** 31,213 SF

Office -8,455 SF

Warehouse/Service – 14,358 SF

Warehouse – 8,400 SF

#### **NOTES**

Endless potential in this commercial 2.67 acres lot with three structures. Adjacent land is also available for sale. A no further action letter is available upon request.