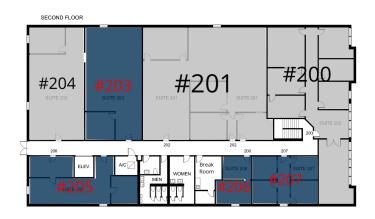

# AVAILABLE SPACES

Riverview Center • 7011 N Atlantic Ave Cape Canaveral, FL 32920

LEASE TYPE | \$3.04/NN

TOTAL SPACE | 383 - 1,482 SF

LEASE TERM | Negotiable

LEASE RATE | \$16.00 SF/yr

#### 7011 NORTH ATLANTIC AVE. CAPE CANAVERAL, FL 32920

|       |           |          | UN        | AVAILABLE AVAILABLE |
|-------|-----------|----------|-----------|---------------------|
| SUITE | TENANT    | SIZE     | ТҮРЕ      | RATE                |
| #203  | Available | I,482 SF | \$3.04/NN | \$16.00 SF/yr       |
| #205  | Available | I,042 SF | \$3.04/NN | \$16.00 SF/yr       |
| #206  | Available | 384 SF   | \$3.04/NN | \$16.00 SF/yr       |
| #207  | Available | 741 SF   | \$3.04/NN | \$16.00 SF/yr       |