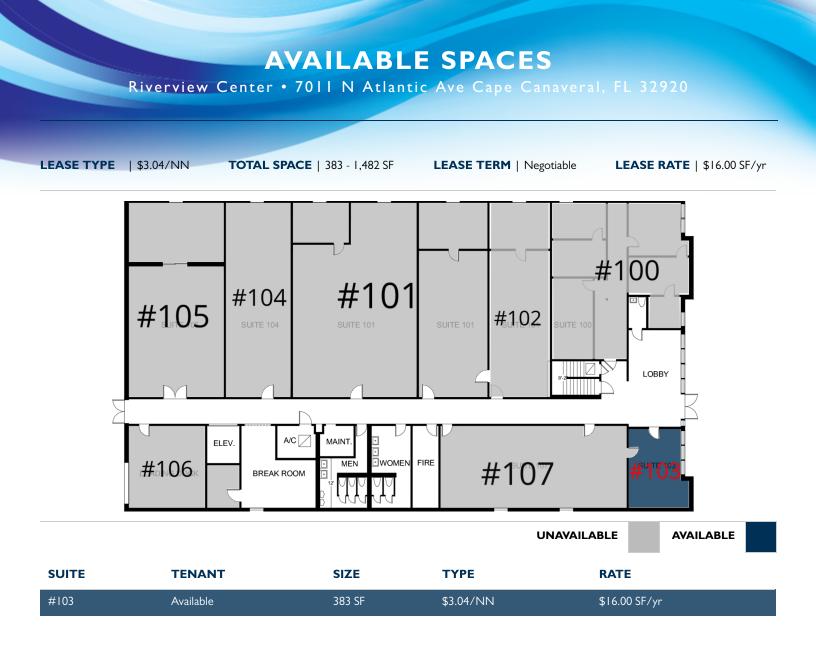

# AVAILABLE SPACES

Riverview Center • 7011 N Atlantic Ave Cape Canaveral, FL 32920

LEASE TYPE | \$3.04/NN

TOTAL SPACE | 383 - 1,482 SF

LEASE TERM | Negotiable

LEASE RATE | \$16.00 SF/yr