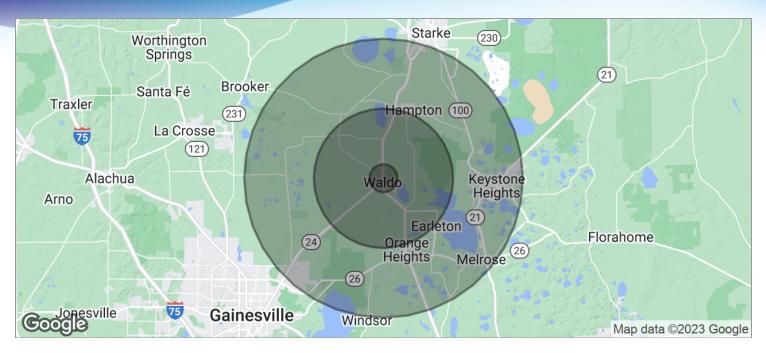

#### **DEMOGRAPHICS MAP**

101 N Main Street - Waldo, FL • 15035 NE US HWY 301 Waldo, FL 32694

| POPULATION                           | I MILE | 5 MILES        | 10 MILES              |  |
|--------------------------------------|--------|----------------|-----------------------|--|
| TOTAL POPULATION                     | 135    | 3,554          | 20,670                |  |
| MEDIAN AGE                           | 44.3   | 45.1           | 43.2                  |  |
| MEDIAN AGE (MALE)                    | 42.6   | 43.6           | 42.0                  |  |
| MEDIAN AGE (FEMALE)                  | 45.5   | 46.2           | 44.6                  |  |
|                                      |        |                |                       |  |
| HOUSEHOLDS & INCOME                  | I MILE | 5 MILES        | 10 MILES              |  |
| HOUSEHOLDS & INCOME TOTAL HOUSEHOLDS | I MILE | <b>5 MILES</b> | <b>10 MILES</b> 7,373 |  |
|                                      |        |                |                       |  |
| TOTAL HOUSEHOLDS                     | 51     | 1,331          | 7,373                 |  |