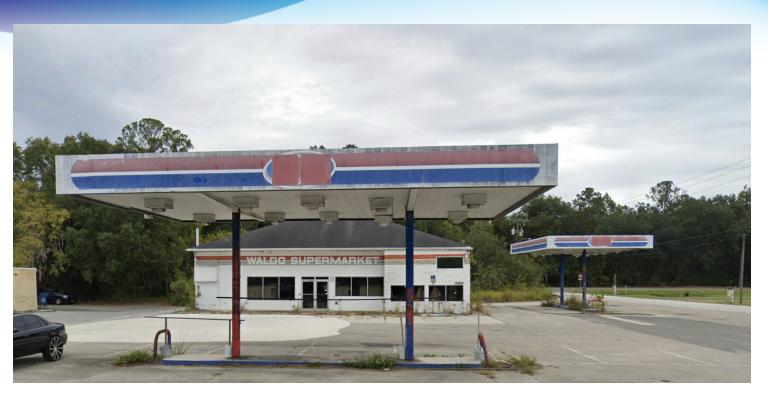

## **CORNER RETAIL FOR SALE**

101 N Main Street - Waldo, FL • 15035 NE US HWY 301 Waldo, FL 32694

#### PROPERTY OVERVIEW

Freestanding building on a corner lot next to post office.

Former use was C-store/gas station. Tanks have been removed.