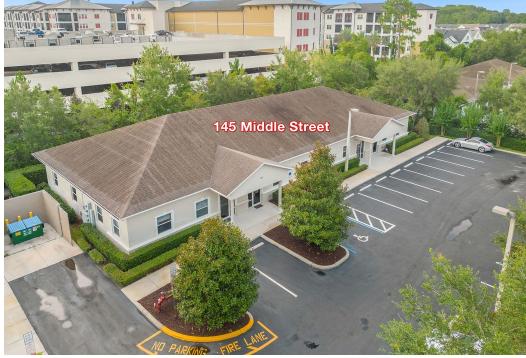

## 135 & 145 Middle Street

Lake Mary, Florida 32746

## **Property Highlights**

- Owner occupant and/or investment opportunity
- 2 adjacent office buildings 6,000± SF each
- Each building is on their own 0.60± acre site
- Block construction well-maintained; built in 2009
- Perfect for medical and professional office uses
- Good tenant mix
- 1,500 3,000 SF can be made available for owneroccupant in 135 Middle Street
- Great location just 1 block south of Lake Mary Boulevard
- 5 minutes to I-4; easy access to Rinehart Road, Greenwood Blvd, US Hwy 17, SR 417 (GreeneWay) and SR 434