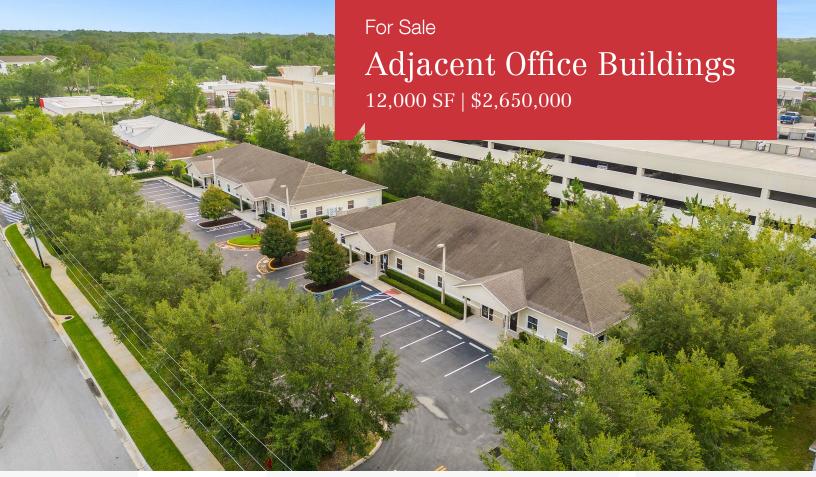

## 135 & 145 Middle Street

Lake Mary, Florida 32746

## **Property Highlights**

- Owner occupant and/or investment opportunity
- 2 adjacent office buildings 6,000± SF each
- Each building is on their own 0.60± acre site
- Block construction well-maintained; built in 2009
- Perfect for medical and professional office uses
- Good tenant mix
- 1,500 3,000 SF can be made available for owneroccupant in 135 Middle Street
- Great location just 1 block south of Lake Mary Boulevard
- 5 minutes to I-4; easy access to Rinehart Road, Greenwood Blvd, US Hwy 17, SR 417 (GreeneWay) and SR 434

## PRICE REDUCTION

Sale Price: \$2,650,000

For more information
Tom R. Kelley II, CCIM
O: 407 949 0715
tkelley@realvest.com

nairealvest.com

he information contained herein has been given to us by the owner of the property or oth ources we deem reliable. We have no reason to doubt its accuracy, but we do not guarantee it. formation should be verified prior to purchase or lease. Unless otherwise noted, the property eing offered as-is, where is, with all faults. 1800 Pembrook Drive, Suite 350 Orlando, FL 32810 407 875 9989 tel nairealvest.com