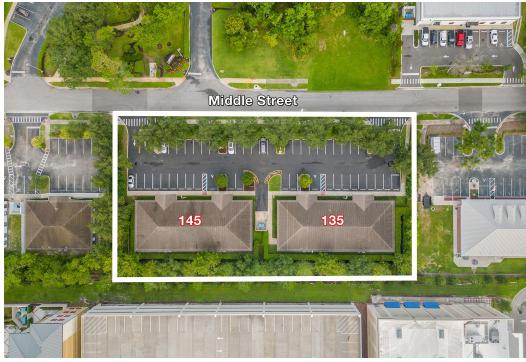

## 135 & 145 Middle Street

Lake Mary, Florida 32746

## **Property Highlights**

- Owner occupant and/or investment opportunity
- 2 adjacent office buildings 6,000± SF each
- Each building is on their own 0.60± acre site
- Block construction well-maintained; built in 2009
- Perfect for medical and professional office uses
- Good tenant mix
- 1,500 3,000 SF can be made available for owneroccupant in 135 Middle Street
- Great location just 1 block south of Lake Mary Boulevard
- 5 minutes to I-4; easy access to Rinehart Road, Greenwood Blvd, US Hwy 17, SR 417 (GreeneWay) and SR 434