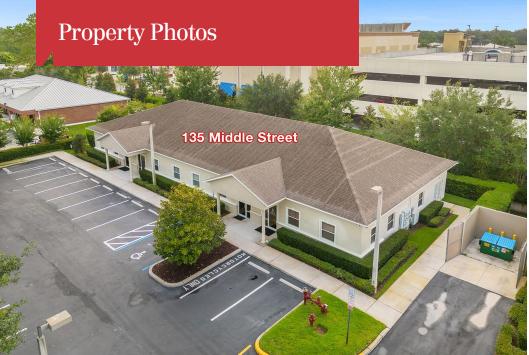

## 135 & 145 Middle Street

Lake Mary, Florida 32746

## **Property Highlights**

- Owner occupant and/or investment opportunity
- 2 adjacent office buildings 6,000± SF each
- Each building is on their own 0.60± acre site
- Block construction well-maintained; built in 2009
- Perfect for medical and professional office uses
- Good tenant mix
- 1,500 3,000 SF can be made available for owneroccupant in 135 Middle Street
- Great location just 1 block south of Lake Mary Boulevard
- 5 minutes to I-4; easy access to Rinehart Road, Greenwood Blvd, US Hwy 17, SR 417 (GreeneWay) and SR 434