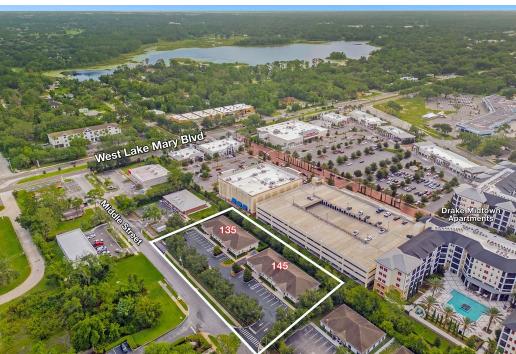

## 135 & 145 Middle Street

Lake Mary, Florida 32746

## **Property Highlights**

- Owner occupant and/or investment opportunity
- 2 adjacent office buildings 6,000± SF each
- Each building is on their own 0.60± acre site
- Block construction well-maintained; built in 2009
- Perfect for medical and professional office uses
- Good tenant mix
- 1,500 3,000 SF can be made available for owneroccupant in 135 Middle Street
- Great location just 1 block south of Lake Mary Boulevard
- 5 minutes to I-4; easy access to Rinehart Road, Greenwood Blvd, US Hwy 17, SR 417 (GreeneWay) and SR 434