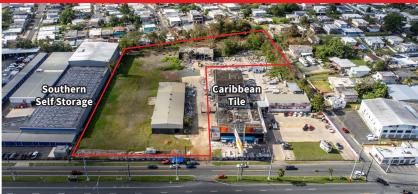

# **Highlights**

- Approx. 4.6 acres (or 4.74 cuerdas) of industrial land located at PR-2, Candelaria.
- L-shaped lot next to Caribbean Tile and Southern Self Storage.
- Lot with two entrances; one at the Marginal of PR-2 and another at Guayaba St.
- Preference for a purchase of the entire lot, but a partial purchase (division) is negotiable.
- The existing industrial structures can be maintained or removed. The main metal building of 10,400~ SF can be remodeled for other use. The existing residential structure will be demolished and cleaned up by the owner.