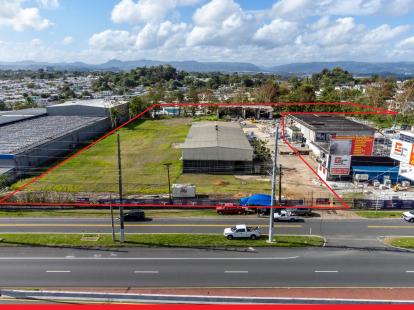

# **Highlights**

- Approx. 4.6 acres (or 4.74 cuerdas) of industrial land located at PR-2, Candelaria.
- L-shaped lot next to Caribbean Tile and Southern Self Storage.
- Lot with two entrances; one at the Marginal of PR-2 and another at Guayaba St.
- Preference for a purchase of the entire lot, but a partial purchase (division) is negotiable.
- The existing industrial structures can be maintained or removed. The main metal building of 10,400~ SF can be remodeled for other use. The existing residential structure will be demolished and cleaned up by the owner.