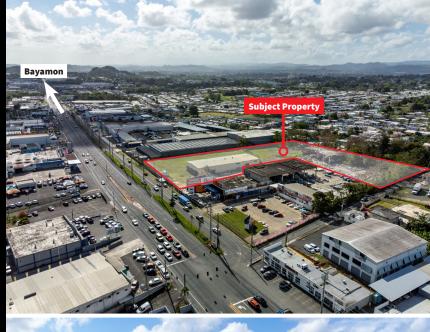

# **Highlights**

- Approx. 4.6 acres (or 4.74 cuerdas) of industrial land located at PR-2, Candelaria.
- L-shaped lot next to Caribbean Tile and Southern Self Storage.
- Lot with two entrances; one at the Marginal of PR-2 and another at Guayaba St.
- Preference for a purchase of the entire lot, but a partial purchase (division) is negotiable.
- The existing industrial structures can be maintained or removed. The main metal building of 10,400~ SF can be remodeled for other use. The existing residential structure will be demolished and cleaned up by the owner.

### **Location highlights**

- High traffic (32,623) and high population density (126,891:
  3-mile) location.
- Prominently located on PR-2 in Toa Baja with great visibility and access. Within a 1.5 mile radius of Costco, Bayamón Oeste Shopping Center, Rooms to Go Outlet, Corujo Industrial Park, many car dealers, among others.