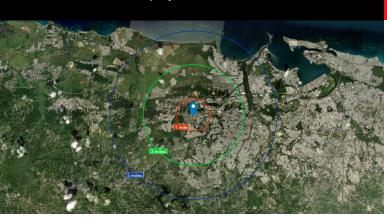

### **Location highlights**

- High traffic (32,623) and high population density (126,891:
  3-mile) location.
- Prominently located on PR-2 in Toa Baja with great visibility and access. Within a 1.5 mile radius of Costco, Bayamón Oeste Shopping Center, Rooms to Go Outlet, Corujo Industrial Park, many car dealers, among others.

| Demographics      | 1-mile   | 3-mile   | 5-mile   |
|-------------------|----------|----------|----------|
| Population        | 12,805   | 126,891  | 273,848  |
| Households        | 4,464    | 44,643   | 97,285   |
| Purchasing Power* | \$17,748 | \$18,148 | \$17,831 |