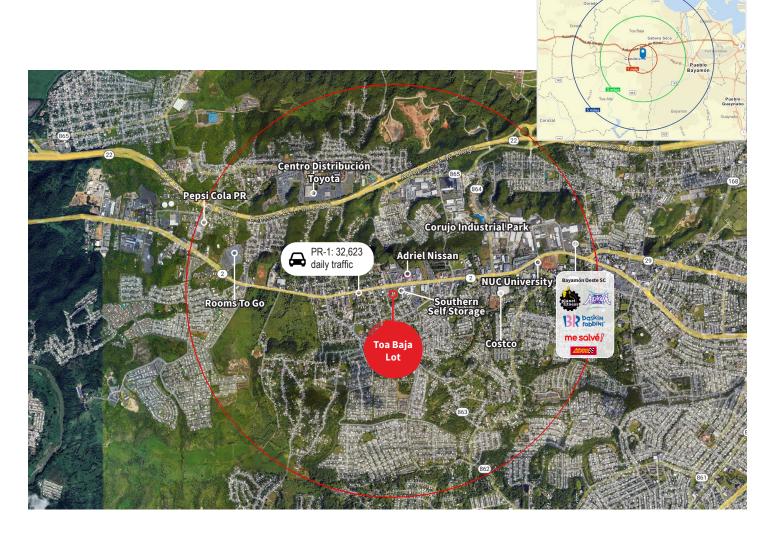

### **Location highlights**

- High traffic (32,623) and high population density (126,891:
  3-mile) location.
- Prominently located on PR-2 in Toa Baja with great visibility and access. Within a 1.5 mile radius of Costco, Bayamón Oeste Shopping Center, Rooms to Go Outlet, Corujo Industrial Park, many car dealers, among others.

| Demographics      | 1-mile   | 3-mile   | 5-mile   |
|-------------------|----------|----------|----------|
| Population        | 12,805   | 126,891  | 273,848  |
| Households        | 4,464    | 44,643   | 97,285   |
| Purchasing Power* | \$17,748 | \$18,148 | \$17,831 |