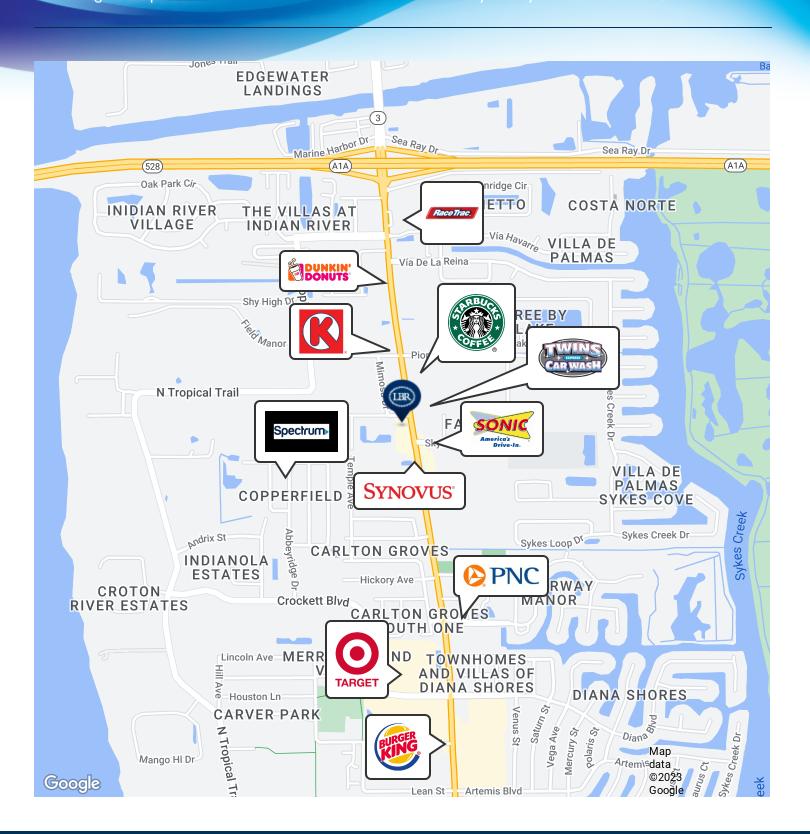

#### **RETAILER MAP**

Village Shops of Merritt Island • 2137 N Courtenay Pkwy Merritt Island, FL 32953