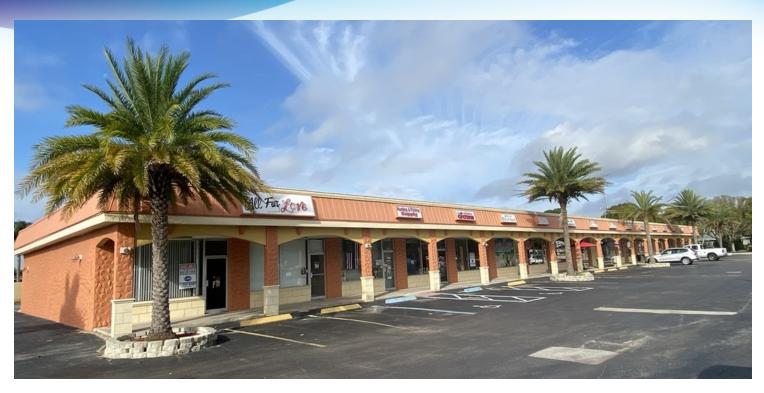

## **EXECUTIVE SUMMARY**

Village Shops of Merritt Island • 2137 N Courtenay Pkwy Merritt Island, FL 32953

#### **PROPERTY OVERVIEW**

**Available SF:** 727 - 1,454 SF Great neighborhood retail plaza in Merritt Island

Direct storefront parking available

**Lease Rate:** \$16.00 SF/yr

(\$4.31/sf NNN) Monument and building signage

**LOCATION OVERVIEW** 

**Lot Size:** I.37 Acres Retail storefronts on Merritt Island's major north/south artery.

Neighborhood center just north of Skyline Blvd.

Year Built: 1977

DISTANCES:

.7 mile SR 528

**Building Size:** 14,144 SF 1.5 miles to Merritt Island High School