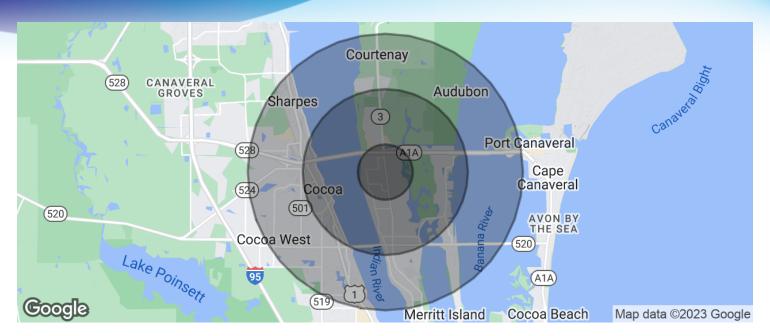

### **DEMOGRAPHICS MAP & REPORT**

Village Shops of Merritt Island • 2137 N Courtenay Pkwy Merritt Island, FL 32953

| POPULATION                            | I MILE          | 3 MILES | 5 MILES               |
|---------------------------------------|-----------------|---------|-----------------------|
| Total population                      | 4,577           | 25,092  | 60,629                |
| Median age                            | 48.2            | 45.5    | 43.4                  |
| Median age (Male)                     | 47.1            | 44.4    | 42.3                  |
| Median age (Female)                   | 49.8            | 45.7    | 44.3                  |
|                                       |                 |         |                       |
| HOUSEHOLDS & INCOME                   | I MILE          | 3 MILES | 5 MILES               |
| HOUSEHOLDS & INCOME  Total households | I MILE<br>1,980 | 3 MILES | <b>5 MILES</b> 26,285 |
|                                       |                 |         |                       |
| Total households                      | 1,980           | 10,888  | 26,285                |