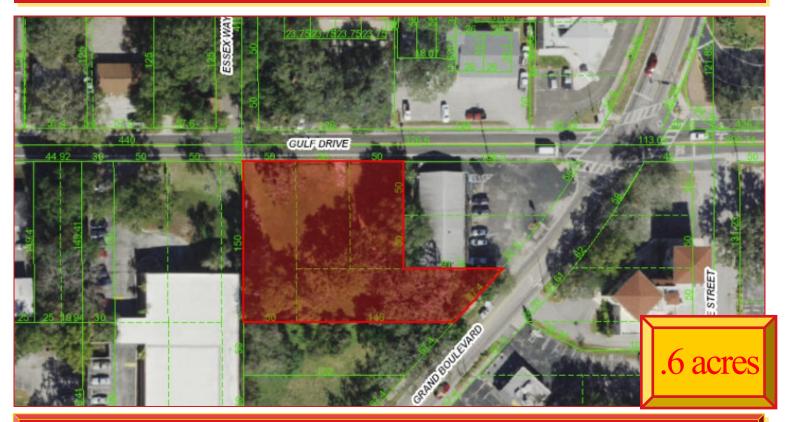

## VACANT LAND FOR SALE

Location: On Gulf Drive just before Grand Blvd.

### **Property Highlights:**

- Virtual Corner Location •
- Easy Access, Sewer and Water Available to site .
- **Double Road Frontage** •
- Commercial Zoning, City Of New Port Richey •

| PROPERTY STATISTICS |            |  |
|---------------------|------------|--|
| Site                |            |  |
| Size                | .6 ac      |  |
| Zoning              | OFC        |  |
| <b>Taxes (2022)</b> | \$1,929.41 |  |