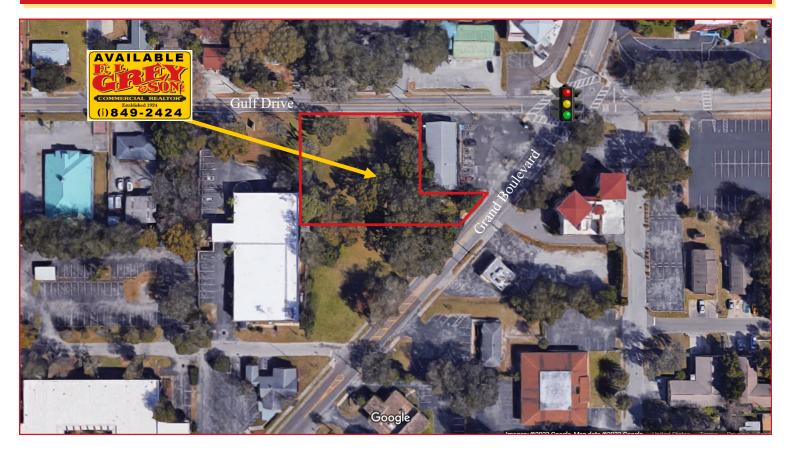

## VACANT LAND FOR SALE

Location: On Gulf Drive just before Grand Blvd.

### **Property Highlights:**

- Virtual Corner Location •
- Easy Access, Sewer and Water Available to site .
- **Double Road Frontage** •
- Commercial Zoning, City Of New Port Richey •

### **FOR MORE INFORMATION**

**Jeff Grey** 727-481-4562 Jeff@figrey.com

**Chuck Grey** 727-849-2424 Chuck@figrey.com

**Bob Upton** 727-214-7764 Robertwupton@figrey.com

5636 Grand Blvd., Suite A New Port Richey, FL 34652 727.849.2424