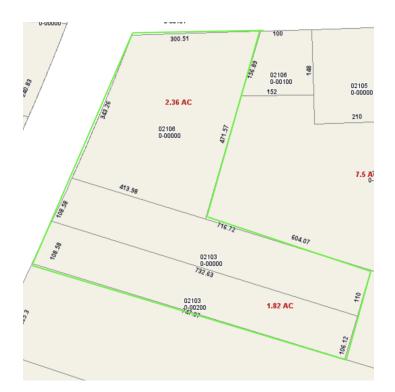

### **PROPERTY HIGHLIGHTS**

- 560' Frontage US 301
- 6.0 Acres: 2.36 acres zoned CI, 3.64 acres zoned AG-2
- Will subdivide
- · Corner with turn lane on US 301
- · Located just south of northern 301 Bypass junction
- Less than \$100,000 per acre

### **OFFERING SUMMARY**

| Sale Price: | \$550,000   |
|-------------|-------------|
| Lot Size:   | 6 Acres     |
| Zoning:     | CI and AG-2 |

We obtained the information above from sources we believe to be reliable. However, we have not verified its accuracy and make no guarantee, warranty or representation about it. It is submitted subject to the possibility of errors, omissions, change of price, rental or other combilitions, prior sale, lease or financing, or withdrawal without notice. We include projections, ophines, assumptions or estimates for example only, and they may not represent current or future performance of the property. You and your tax and legal advisors should conduct your own investigation of the property and transaction.