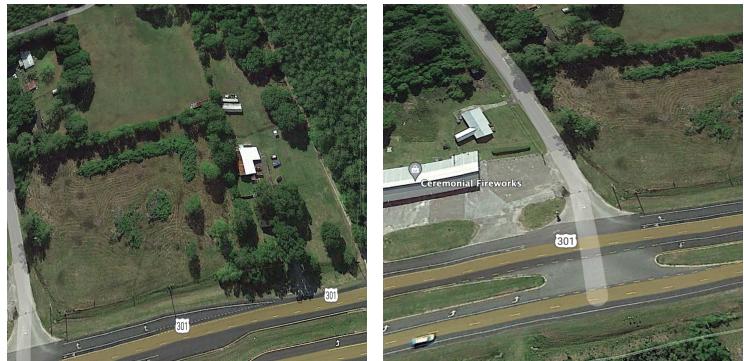

18515 N US Highway 301, Starke, FL 32091

### **PROPERTY HIGHLIGHTS**

- 560' Frontage US 301
- 6.0 Acres: 2.36 acres zoned CI, 3.64 acres zoned AG-2
- Will subdivide
- · Corner with turn lane on US 301
- · Located just south of northern 301 Bypass junction
- Less than \$100,000 per acre