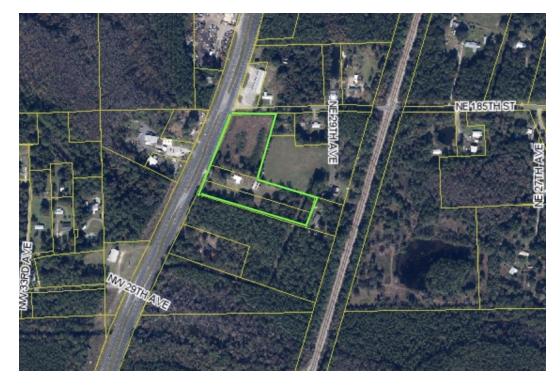

18515 N US Highway 301, Starke, FL 32091

### **PROPERTY HIGHLIGHTS**

- 560' Frontage US 301
- 6.0 Acres: 2.36 acres zoned CI, 3.64 acres zoned AG-2
- Will subdivide
- · Corner with turn lane on US 301
- · Located just south of northern 301 Bypass junction
- Less than \$100,000 per acre

### **OFFERING SUMMARY**

| Sale Price: | \$550,000   |
|-------------|-------------|
| Lot Size:   | 6 Acres     |
| Zoning:     | CI and AG-2 |

We obtained the information above from sources we believe to be reliable. However, we have not verified its accuracy and make no guarantee, warranty or representation about it. It is submitted subject to the possibility of errors, omissions, change of price, rental or other combilitions, prior sale, lease or financing, or withdrawal without notice. We include projections, ophines, assumptions or estimates for example only, and they may not represent current or future performance of the property. You and your tax and legal advisors should conduct your own investigation of the property and transaction.