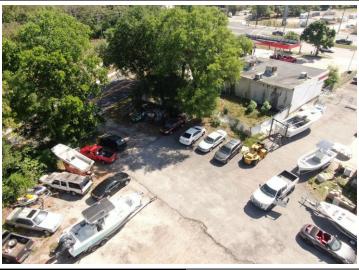

## **Property Details**

- Car Lot/Boat Sales/Towing Facility in Seminole County
- 3 Structures totaling 2,775 SF with 3 service bays and nice office.
- .71 Acre Site with C-2 Zoning with 100+/-' fronting HW 17-92
- 2 access points, 1 on HW 17-92, and 1 on Raven Avenue
- Fenced in site, security cameras, and lighting in place.
- Site can support over 75+ vehicles.
- Located at the Intersection of Hwy 17-92 and Raven Ave between SR
   434 and Ronald Reagan Blvd on car dealer row.
- Lease Amount: \$10,000 NNN