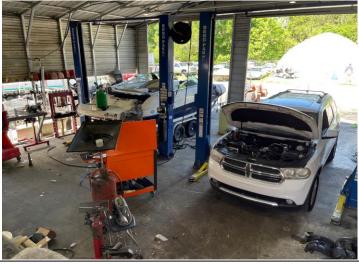

## **Property Details**

- Car Lot/Boat Sales/Towing Facility in Seminole County
- 3 Structures totaling 2,775 SF with 3 service bays and nice office.
- .71 Acre Site with C-2 Zoning with 100+/-' fronting HW 17-92
- 2 access points, 1 on HW 17-92, and 1 on Raven Avenue
- Fenced in site, security cameras, and lighting in place.
- Site can support over 75+ vehicles.
- Located at the Intersection of Hwy 17-92 and Raven Ave between SR
   434 and Ronald Reagan Blvd on car dealer row.
- Lease Amount: \$10,000 NNN