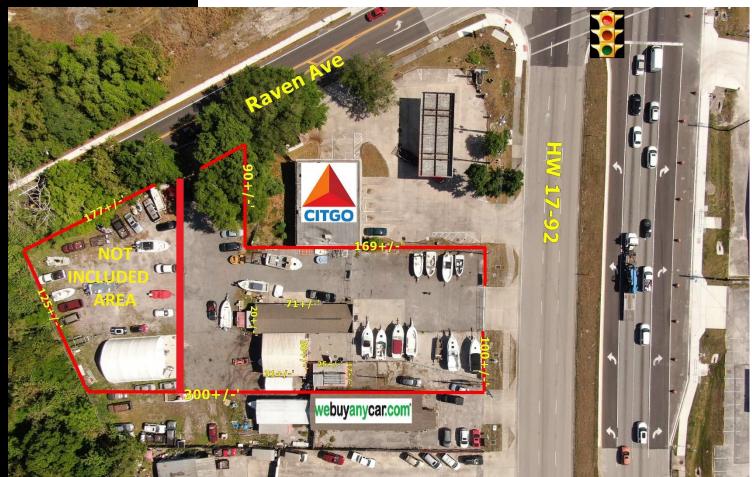

## **Property Details**

- Car Lot/Boat Sales/Towing Facility in Seminole County
- 3 Structures totaling 2,775 SF with 3 service bays and nice office.
- .71 Acre Site with C-2 Zoning with 100+/-' fronting HW 17-92
- 2 access points, 1 on HW 17-92, and 1 on Raven Avenue
- Fenced in site, security cameras, and lighting in place.
- Site can support over 75+ vehicles.
- Located at the Intersection of Hwy 17-92 and Raven Ave between SR
   434 and Ronald Reagan Blvd on car dealer row.
- Lease Amount: \$10,000 NNN