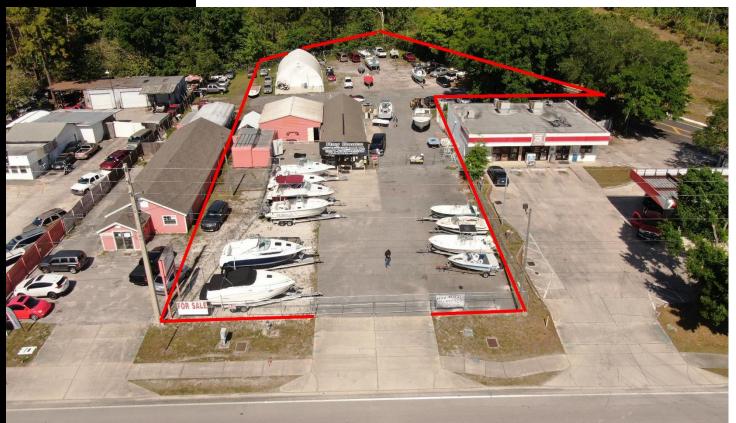

## **Property Details**

- Car Lot/Boat Sales/Towing Facility in Seminole County
- 3 Structures totaling 2,775 SF with 3 service bays and nice office.
- .71 Acre Site with C-2 Zoning with 100+/-' fronting HW 17-92
- 2 access points, 1 on HW 17-92, and 1 on Raven Avenue
- Fenced in site, security cameras, and lighting in place.
- Site can support over 75+ vehicles.
- Located at the Intersection of Hwy 17-92 and Raven Ave between SR
   434 and Ronald Reagan Blvd on car dealer row.
- Lease Amount: \$10,000 NNN