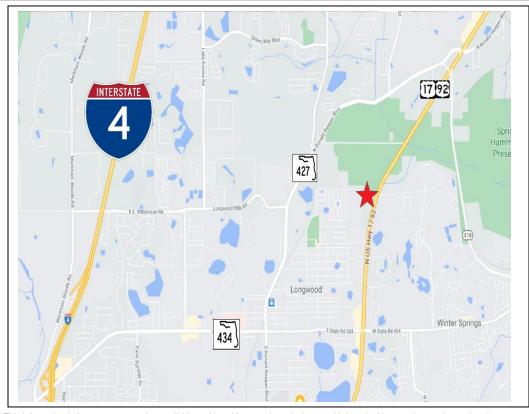

## **Property Details**

- Car Lot/Boat Sales/Towing Facility in Seminole County
- 3 Structures totaling 2,775 SF with 3 service bays and nice office.
- .71 Acre Site with C-2 Zoning with 100+/-' fronting HW 17-92
- 2 access points, 1 on HW 17-92, and 1 on Raven Avenue
- Fenced in site, security cameras, and lighting in place.
- Site can support over 75+ vehicles.
- Located at the Intersection of Hwy 17-92 and Raven Ave between SR
   434 and Ronald Reagan Blvd on car dealer row.
- Lease Amount: \$10,000 NNN