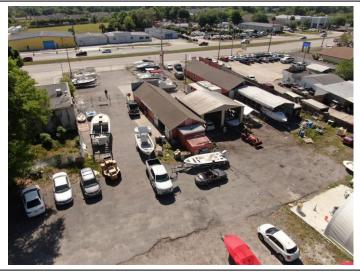

## **Property Details**

- Car Lot/Boat Sales/Towing Facility in Seminole County
- 3 Structures totaling 2,775 SF with 3 service bays and nice office.
- .71 Acre Site with C-2 Zoning with 100+/-' fronting HW 17-92
- 2 access points, 1 on HW 17-92, and 1 on Raven Avenue
- Fenced in site, security cameras, and lighting in place.
- Site can support over 75+ vehicles.
- Located at the Intersection of Hwy 17-92 and Raven Ave between SR
   434 and Ronald Reagan Blvd on car dealer row.
- Lease Amount: \$10,000 NNN