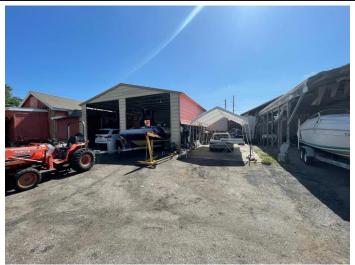

## **Property Details**

- Car Lot/Boat Sales/Towing Facility in Seminole County
- 3 Structures totaling 2,775 SF with 3 service bays and nice office.
- .71 Acre Site with C-2 Zoning with 100+/-' fronting HW 17-92
- 2 access points, 1 on HW 17-92, and 1 on Raven Avenue
- Fenced in site, security cameras, and lighting in place.
- Site can support over 75+ vehicles.
- Located at the Intersection of Hwy 17-92 and Raven Ave between SR
   434 and Ronald Reagan Blvd on car dealer row.
- Lease Amount: \$10,000 NNN