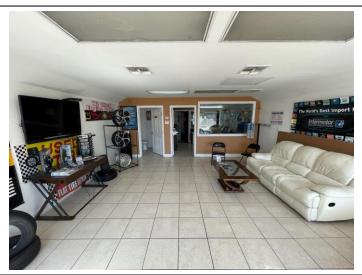

## **Property Details**

- Car Lot/Boat Sales/Towing Facility in Seminole County
- 3 Structures totaling 2,775 SF with 3 service bays and nice office.
- .71 Acre Site with C-2 Zoning with 100+/-' fronting HW 17-92
- 2 access points, 1 on HW 17-92, and 1 on Raven Avenue
- Fenced in site, security cameras, and lighting in place.
- Site can support over 75+ vehicles.
- Located at the Intersection of Hwy 17-92 and Raven Ave between SR
   434 and Ronald Reagan Blvd on car dealer row.
- Lease Amount: \$10,000 NNN