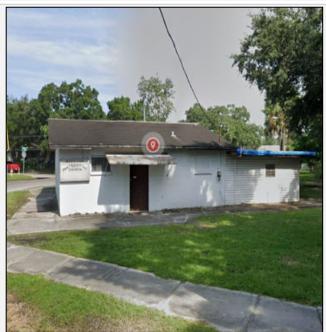

## 1,548 SF Commercial Space Available for Lease

2602 Corrine St. Tampa FL. 33605

## **Property Highlights**

- Highest and Best Use: Creative Office or church
- ♦ In Palmetto!
- Close to Palmetto Beach, East Tampa, Brandon and Riverview
- Great corner location
- **♦** Excellent Visibility
- ◆ Zoned RM-16
- ♦ Lot Size: 0.26 Acres

#### **LOCATION**

Street Number: 2602 Street Name: E. Corrine Street Suffix: Street Street City: Tampa County: Hillsborough Traffic Count/ Cross Streets: 5,500 VTD, AADT, 2020

Market: Tampa/St. Petersburg

#### THE PROPERTY

Folio Number: 191077-0000

Zoning: RM-16

Property Use: Professional Office/ Retail

Available SF: **1,548** Year Renovated: **N/A** Lot Size: approx. **11,326 sf** 

Lot Dimensions: 70' x 160' Front Footage: 70'