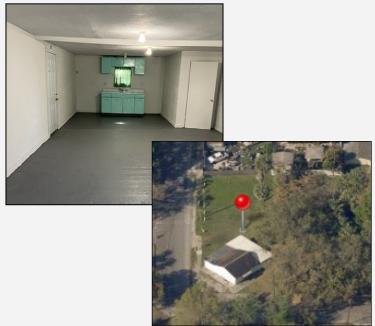

#### THE PROPERTY

Folio Number: 191077-0000

Zoning: RM-16

Property Use: Professional Office/ Retail

Available SF: **1,548** Year Renovated: **N/A** Lot Size: approx. **11,326 sf** 

Lot Dimensions: 70' x 160' Front Footage: 70'