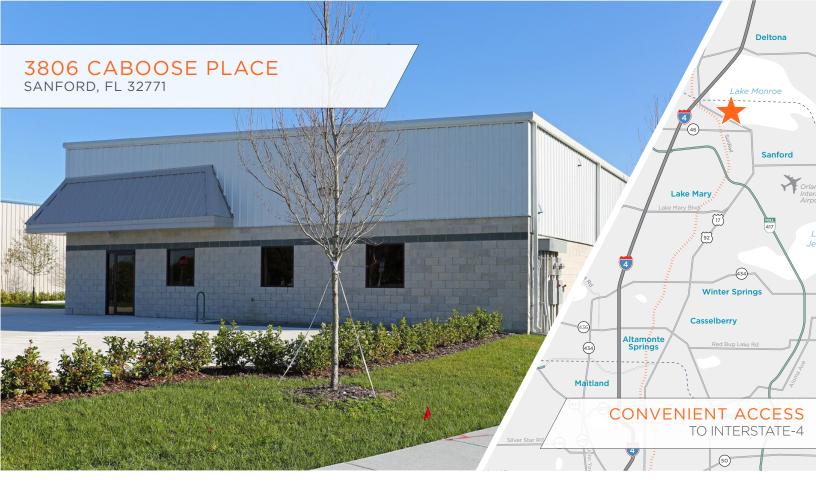

7,336 SF AVAILABLE 3806 CABOOSE PLACE

## **BUILDING HIGHLIGHTS**

**ASKING RATE** 

\$14.00/SF MG

**WAREHOUSE SF** 6.436 SF

**DRIVE-IN DOORS** 

CONSTRUCTION METAL

**MONTHLY RATE\*** 

\$9.157.78

OFFICE SF

PARKING RATIO 2.73/1,000

YEAR BUILT 2014

**SUBLEASE EXPIRATION** 

JULY 31, 2025

**ZONING** PD

CLEAR HEIGHT

**AVAILABILITY**IMMEDIATELY

\*Sales Tax Included

## CONTACT INFORMATION

RYAN HUBBARD
Director

+1 407 541 4390 ryan.hubbard@cushwake.com TAYLOR ZAMBITO
Senior Director
+1 407 541 4409
taylor zambito@cushwake.com



©2023 Cushman & Wakefield. All rights reserved. The information contained in this communication is strictly confidential. This information has been obtained from sources believed to be reliable but has not been verified.

NO WARRANTY OR REPRESENTATION, EX